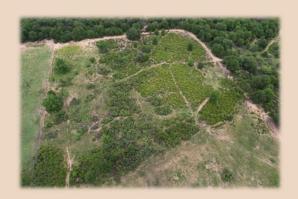

## 6.73 Acres Jones County

This property sits just a little over a mile from FM 600 off CR 356 and has electric at the font of the property and Hawley water. Feasibility study has already been completed for water meter. This property is in Anson ISD and is just approx. 15 minutes from Abilene and 10 minutes from Hawley. There are scattered oaks throughout this property as well as pecan trees, plumb thickets and sits on the edge of shinery which should draw plenty deer and hogs. This property is unrestricted and would make a great homesite or small hobby farm.

## 6.73 Acres Jones County

- County Jones
- Schools Anson I.S.D.
- Soil Type Sandy Loam
- Terrain Flat
- Hunting: Whitetail, Dove, Quail, Hogs
- Minerals Convey No
- Ag Exempt No
- Taxes \$5
- Price Per Acre \$11,129
- Price \$74,900
- MLS 20366602