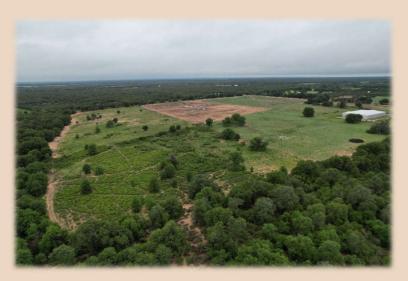

## 6.73 Acres Jones County

This property sits just a little over a mile from FM 600 off CR 356 and has electric at the font of the property and Hawley water. Feasibility study has already been completed for water meter. This property is in Anson ISD and is just approx. 15 minutes from Abilene and 10 minutes from Hawley. There are scattered oaks throughout this property as well as pecan trees, plumb thickets and sits on the edge of shinery which should draw plenty deer and hogs. This property is unrestricted and would make a great homesite or small hobby farm.

## 6.73 Acres Jones County

- County Jones
- Schools Anson I.S.D.
- Soil Type Sandy Loam
- Terrain Flat
- Hunting: Whitetail, Dove, Quail, Hogs
- Minerals Convey No
- Ag Exempt No
- Taxes \$5
- Price Per Acre \$11,129
- Price \$74,900
- MLS 20366602