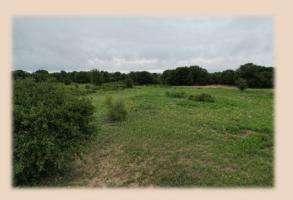

## 6.73 Acres Jones County

This property sits just a little over a mile from FM 600 off CR 356 and has electric at the font of the property and Hawley water. Feasibility study has already been completed for water meter. This property is in Anson ISD and is just approx. 15 minutes from Abilene and 10 minutes from Hawley. There are scattered oaks throughout this property as well as pecan trees, plumb thickets and sits on the edge of shinery which should draw plenty deer and hogs. This property is unrestricted and would make a great homesite or small hobby farm.

## 6.73 Acres Jones County

- County Jones
- Schools Anson I.S.D.
- Soil Type Sandy Loam
- Terrain Flat
- Hunting: Whitetail, Dove, Quail, Hogs
- Minerals Convey No
- Ag Exempt No
- Taxes \$5
- Price Per Acre \$11,129
- Price \$74,900
- MLS 20366602