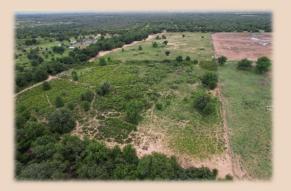

## 6.73 Acres Jones County

This property sits just a little over a mile from FM 600 off CR 356 and has electric at the font of the property and Hawley water. Feasibility study has already been completed for water meter. This property is in Anson ISD and is just approx. 15 minutes from Abilene and 10 minutes from Hawley. There are scattered oaks throughout this property as well as pecan trees, plumb thickets and sits on the edge of shinery which should draw plenty deer and hogs. This property is unrestricted and would make a great homesite or small hobby farm.

## 6.73 Acres Jones County

- County Jones
- Schools Anson I.S.D.
- Soil Type Sandy Loam
- Terrain Flat
- Hunting: Whitetail, Dove, Quail, Hogs
- Minerals Convey No
- Ag Exempt No
- Taxes \$5
- Price Per Acre \$11,129
- Price \$74,900
- MLS 20366602