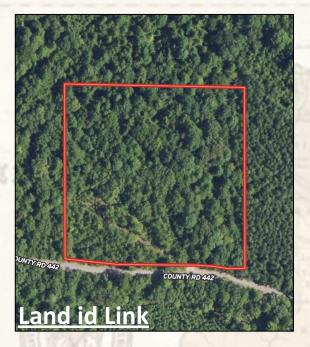

## **Aerial Map**

#### Tax Information for 2022:

SMALLTOWN

- County: \$97.51
- Parcel: 216-23-005.00

LUKE GOSSETT LAND SPECIALIST C: 662-832-8822 O: 662-238-4077 lgossett@smalltownproperties.com 50 CR 401 - Oxford, MS 38655 smalltownproperties.com Welcome to your future homesite in Lafayette County, MS! This 5+/- acre tract is the perfect size for your dream home. Situated just off County Road 442 in Spring Hill, this property offers many hardwoods providing a perfect backdrop for your home. The layout is set up great for a new build with a ridge on the south side that has a trail coming in from the main road. This ridge would lay out great for a forever home. Utilities are available. Small tracts at an affordable price can be a hard find so act quickly! Give Luke Gossett a call to see the Lafayette 5 today.