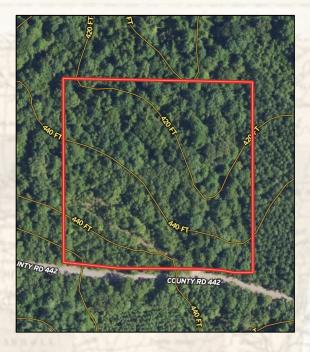

## **Contour Map**

smalltownproperties.com

ion is believed to be accus

#### Tax Information for 2022:

SMALLTOWN

- County: \$97.51
- Parcel: 216-23-005.00

LUKE GOSSETT LAND SPECIALIST C: 662-832-8822 O: 662-238-4077 lgossett@smalltownproperties.com 50 CR 401 - Oxford, MS 38655 smalltownproperties.com Welcome to your future homesite in Lafayette County, MS! This 5+/- acre tract is the perfect size for your dream home. Situated just off County Road 442 in Spring Hill, this property offers many hardwoods providing a perfect backdrop for your home. The layout is set up great for a new build with a ridge on the south side that has a trail coming in from the main road. This ridge would lay out great for a forever home. Utilities are available. Small tracts at an affordable price can be a hard find so act quickly! Give Luke Gossett a call to see the Lafayette 5 today.