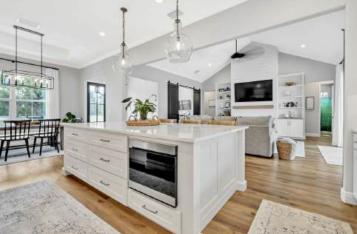

The main home features a split floor plan with upscale finishes, custom built-ins, and an open-concept layout filled with natural light. A chef's kitchen anchors the heart of the home, flowing seamlessly into the spacious living and dining areas—ideal for both entertaining and everyday living.