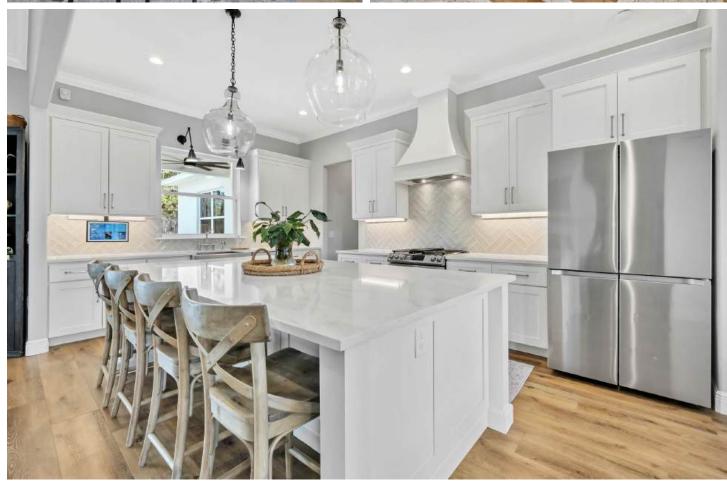

The main home features a split floor plan with upscale finishes, custom built-ins, and an open-concept layout filled with natural light. A chef's kitchen anchors the heart of the home, flowing seamlessly into the spacious living and dining areas—ideal for both entertaining and everyday living.