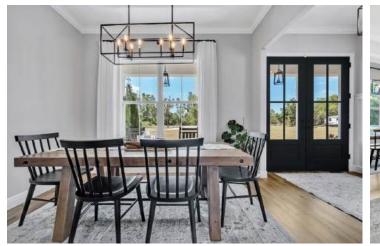

The main home features a split floor plan with upscale finishes, custom built-ins, and an open-concept layout filled with natural light. A chef's kitchen anchors the heart of the home, flowing seamlessly into the spacious living and dining areas—ideal for both entertaining and everyday living.

## THE HEART OF THE HOME

Electric Fireplace Upscale Custom Finishes Open Concept Full of Natural Light