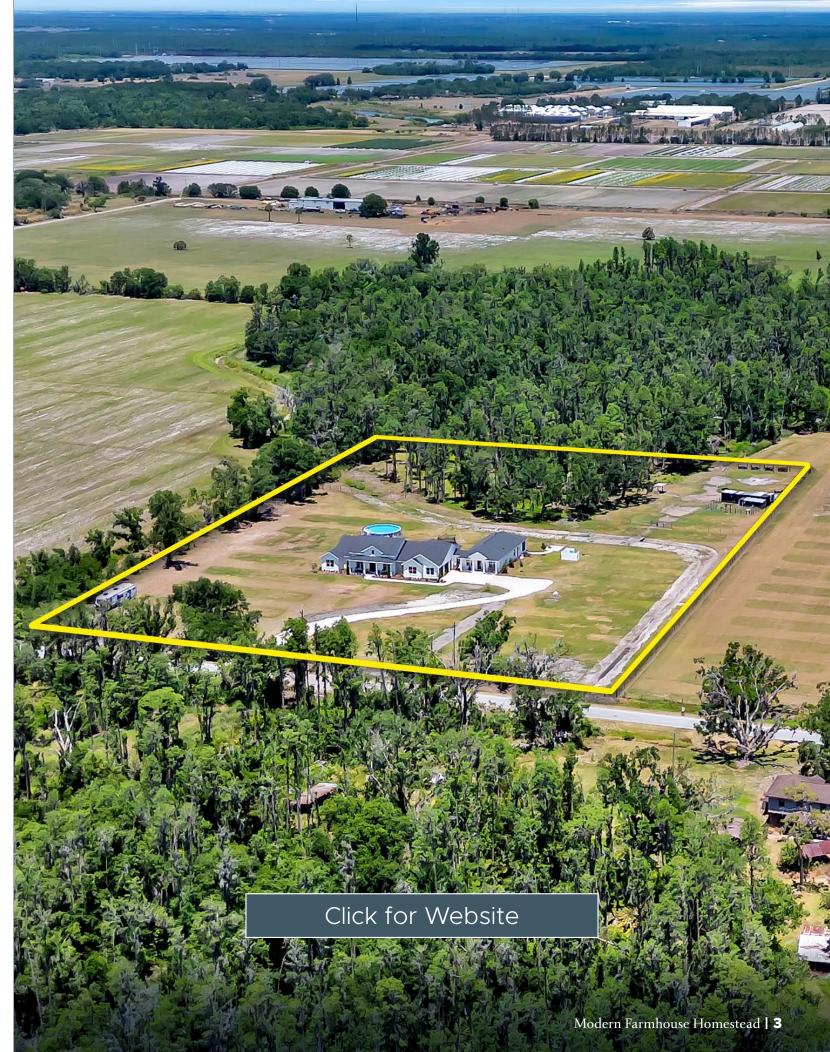

## Modern Farmhouse Homestead

14902 Sweat Loop Road, Wimauma

Fischbach LAND COMPANY

Lifestyle & Luxury

Experience the perfect blend of lifestyle and luxury in this exceptional 2023-built modern farmhouse, nestled on just over 5 peaceful acres. Designed for those who appreciate space, comfort, and a refined rural lifestyle, this property offers elegance, versatility, and charm at every turn.

This one-of-a-kind property delivers the best of lifestyle, luxury, and rural living—a modern farmhouse retreat where every detail has been thoughtfully crafted.

Acreage: 5± Acres

Pricing: \$1,300,000

Improvements: 4,039 SF 4BR/3.5BA Home