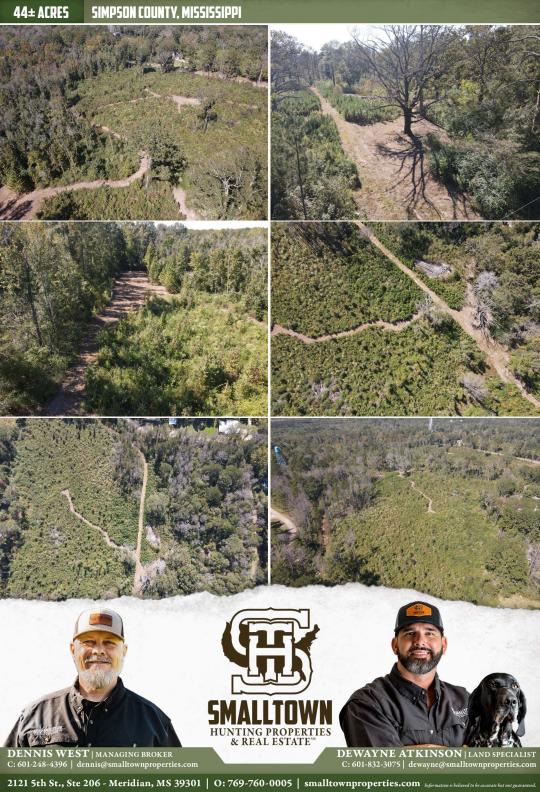

#### **PROPERTY INFORMATION:**

- 44± Acres
- Established Trails and Roads
- Old Saw Mill Lumber Yard
- 10± Acre Old Pond
- 1,200± Frontage Feet on Old Hwy 49 Road

## **WELCOME TO THE SIMPSON 44**

**THE SIMPSON 44 IS A PLACE WITH HISTORY AND OFFERS ENDLESS POSSIBILITIES.** The old Finkbine Lumberyard and Mill still has remnants of history on the northern portion of this 44± acre Simpson County, MS property. At one time, the old mill had a 10± acre pond that has since overgrown with timber causing animals and wildlife to claim it, providing a safe haven to live. With established internal trails and roads, this place would make a nice small hunting/recreational tract.