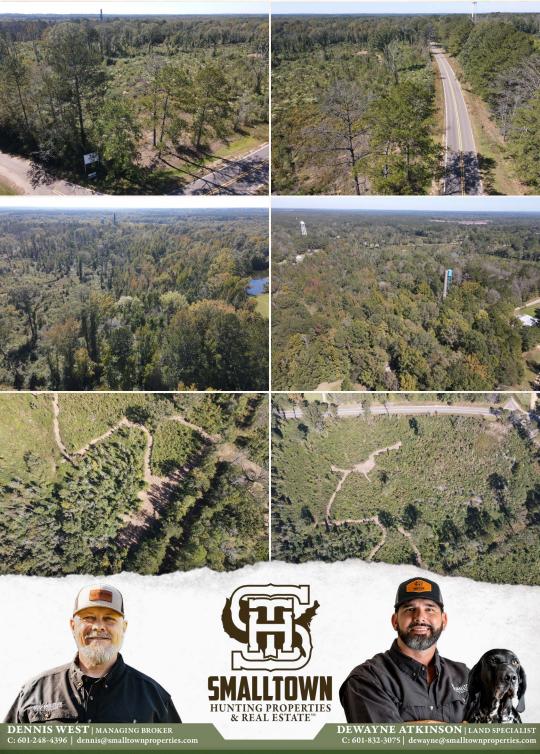

#### **PROPERTY INFORMATION:**

- 44± Acres
- Established Trails and Roads
- Old Saw Mill Lumber Yard
- 10± Acre Old Pond
- 1,200± Frontage Feet on Old Hwy 49 Road

## **WELCOME TO THE SIMPSON 44**

**THE SIMPSON 44 IS A PLACE WITH HISTORY AND OFFERS ENDLESS POSSIBILITIES.** The old Finkbine Lumberyard and Mill still has remnants of history on the northern portion of this 44± acre Simpson County, MS property. At one time, the old mill had a 10± acre pond that has since overgrown with timber causing animals and wildlife to claim it, providing a safe haven to live. With established internal trails and roads, this place would make a nice small hunting/recreational tract.

For developers, this parcel can be subdivided into multiple tracts or used as a home place with acreage. This land offers road frontage and access on three sides: Old Hwy 49 as the eastern boundary, Hickory Lane to the west and Willow Street to the south. The property is conveniently located less than five miles from Mendenhall and just over 14 miles from Magee.