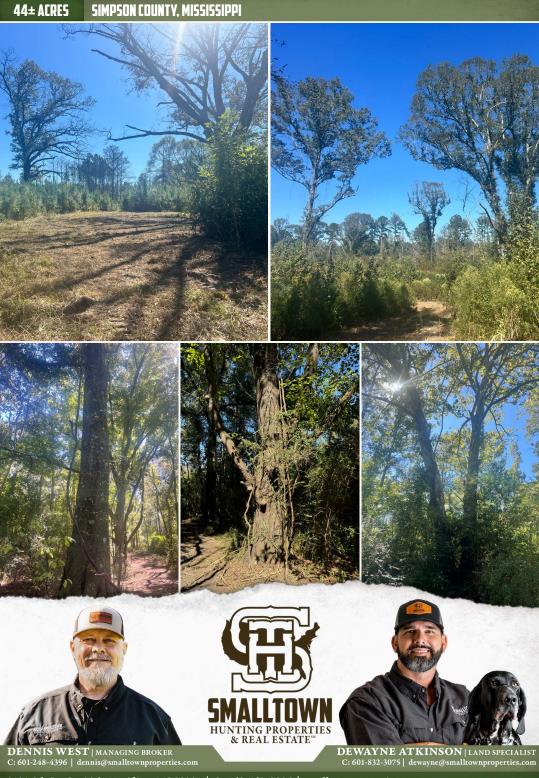

## **WELCOME TO THE SIMPSON 44**

**THE SIMPSON 44 IS A PLACE WITH HISTORY AND OFFERS ENDLESS POSSIBILITIES.** The old Finkbine Lumberyard and Mill still has remnants of history on the northern portion of this 44± acre Simpson County, MS property. At one time, the old mill had a 10± acre pond that has since overgrown with timber causing animals and wildlife to claim it, providing a safe haven to live. With established internal trails and roads, this place would make a nice small hunting/recreational tract.