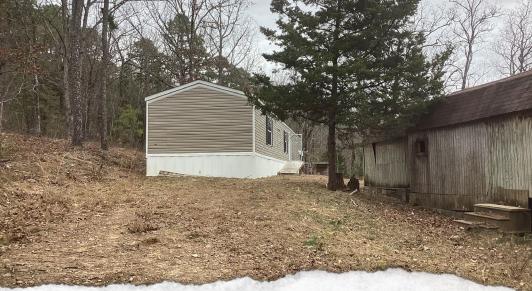

#### **PROPERTY INFORMATION:**

- 3± Acres
- 2022 Single-Wide Mobile Home
- 3 Bedrooms/2 Baths
- Multiple Storage Buildings

## **WELCOME TO 136 TREASURE LANE**

WELCOME HOME TO 136 TREASURE LANE IN MENA, ARKANSAS. A 2022 singlewide mobile home featuring three bedrooms and two baths is the focal point of the 3± acre Polk County property. The primary bathroom offers a shower, garden tub and a walk-in closet. Outside you will find multiple storage buildings that were once used as living quarters and for storage. The highlight of this property is its proximity to outdoor recreation opportunities to include the Ouachita National Forest, Ouachita National Hiking Trail, Irons Fork Lake and Fourche Mountain ATV Trail System. All are just a few minutes away. Consider 136 Treasure Lane for your full-time residence, investment potential or a hub to stay for your next outdoor adventure!