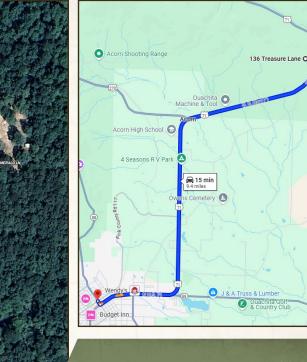

#### 136 TREASURE LANE MENA | POLK COUNTY, ARKANSAS

land id. LINK

Directions From Mena, AR: Travel 8 miles north on Hwy 71 through the Acorn community. Turn left on Treasure Lane and the property will be on the right.

### LINK TO GOOGLE MAP DIRECTIONS

LUKE ALSTON, ALC EXECUTIVE BROKER C: 479-234-1376 O: 479-588-1034 lukealston@smalltownproperties.com 5607 Highway 71 South - Cove, AR 71937

smalltownproperties.com

The

Line