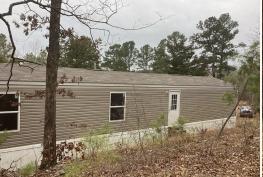

#### **PROPERTY INFORMATION:**

- 3± Acres
- 2022 Single-Wide Mobile Home
- 3 Bedrooms/2 Baths
- Multiple Storage Buildings

## **WELCOME TO 136 TREASURE LANE**

WELCOME HOME TO 136 TREASURE LANE IN MENA, ARKANSAS. A 2022 singlewide mobile home featuring three bedrooms and two baths is the focal point of the 3± acre Polk County property. The primary bathroom offers a shower, garden tub and a walk-in closet. Outside you will find multiple storage buildings that were once used as living quarters and for storage. The highlight of this property is its proximity to outdoor recreation opportunities to include the Ouachita National Forest, Ouachita National Hiking Trail, Irons Fork Lake and Fourche Mountain ATV Trail System. All are just a few minutes away. Consider 136 Treasure Lane for your full-time residence, investment potential or a hub to stay for your next outdoor adventure!