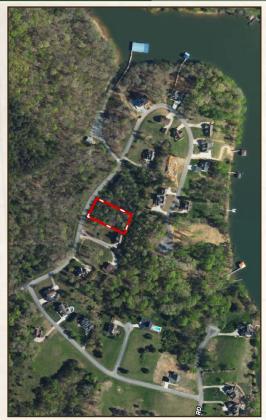

#### **LOCATION:**

- 15732 Channel Point Drive Sale Creek, TN 37373
- Hamilton County
- Close Proximity to the Community Boat Ramp & Facilities
- 11.5± Miles S of Dayton
- 32.4± Miles NW of Cleveland
- 39± Miles N of Chattanooga

### **PROPERTY INFORMATION:**

- 0.75± Acres
- Ready to Build
- Utilities at the Road

## **WELCOME TO 15732 CHANNEL POINT DRIVE**

THIS PLACE IS GOING TO MAKE SOMEONE A BEAUTIFUL HOME SITE! Situated on Channel Pointe Drive in Sale Creek, TN, this  $0.75\pm$  acre residential lot is ready to roll! Channel Pointe is known for being one of the area's premier waterfront communities, and here is a chance to have your home in this incredible development. The lot sits just a couple of hundred feet away from the entrance to the private, gated community boat dock, which has year-round deepwater access, an outdoor fire pit, and a covered pavilion. The Hamilton County property is near Chickamauga Lake, about 15 minutes from Dayton and roughly 45 minutes from Chattanooga. Utilities are available at the road, with EPB Fiber Internet available as well. Transform this land into a homeplace that you and your family will be proud of for years to come.