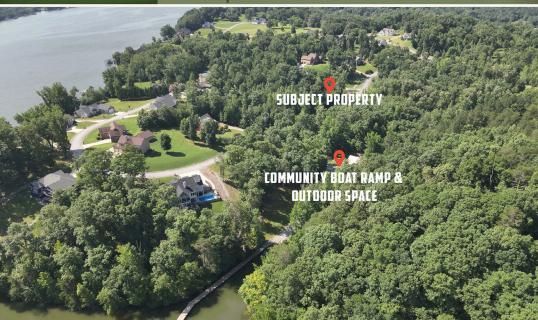

## **WELCOME TO 15732 CHANNEL POINT DRIVE**

THIS PLACE IS GOING TO MAKE SOMEONE A BEAUTIFUL HOME SITE! Situated on Channel Pointe Drive in Sale Creek, TN, this  $0.75\pm$  acre residential lot is ready to roll! Channel Pointe is known for being one of the area's premier waterfront communities, and here is a chance to have your home in this incredible development. The lot sits just a couple of hundred feet away from the entrance to the private, gated community boat dock, which has year-round deepwater access, an outdoor fire pit, and a covered pavilion. The Hamilton County property is near Chickamauga Lake, about 15 minutes from Dayton and roughly 45 minutes from Chattanooga. Utilities are available at the road, with EPB Fiber Internet available as well. Transform this land into a homeplace that you and your family will be proud of for years to come.