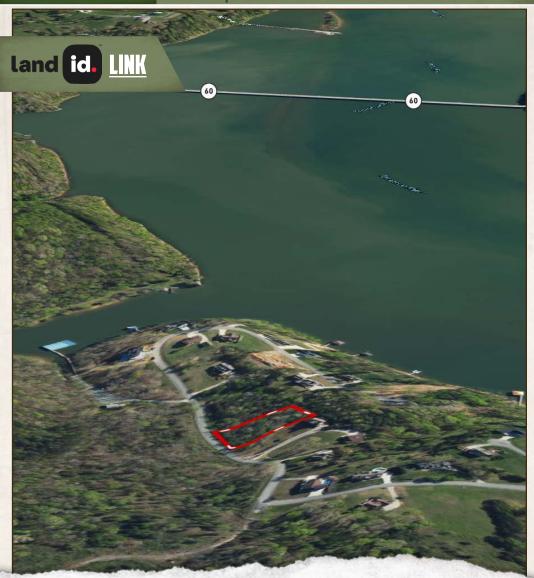

#### **LOCATION:**

- 15732 Channel Point Drive Sale Creek, TN 37373
- Hamilton County
- Close Proximity to the Community Boat Ramp & Facilities
- 11.5± Miles S of Dayton
- 32.4± Miles NW of Cleveland
- 39± Miles N of Chattanooga

### **COORDINATES:**

• 35.40049, -85.03427

### **PROPERTY INFORMATION:**

- 0.75± Acres
- Ready to Build
- Utilities at the Road