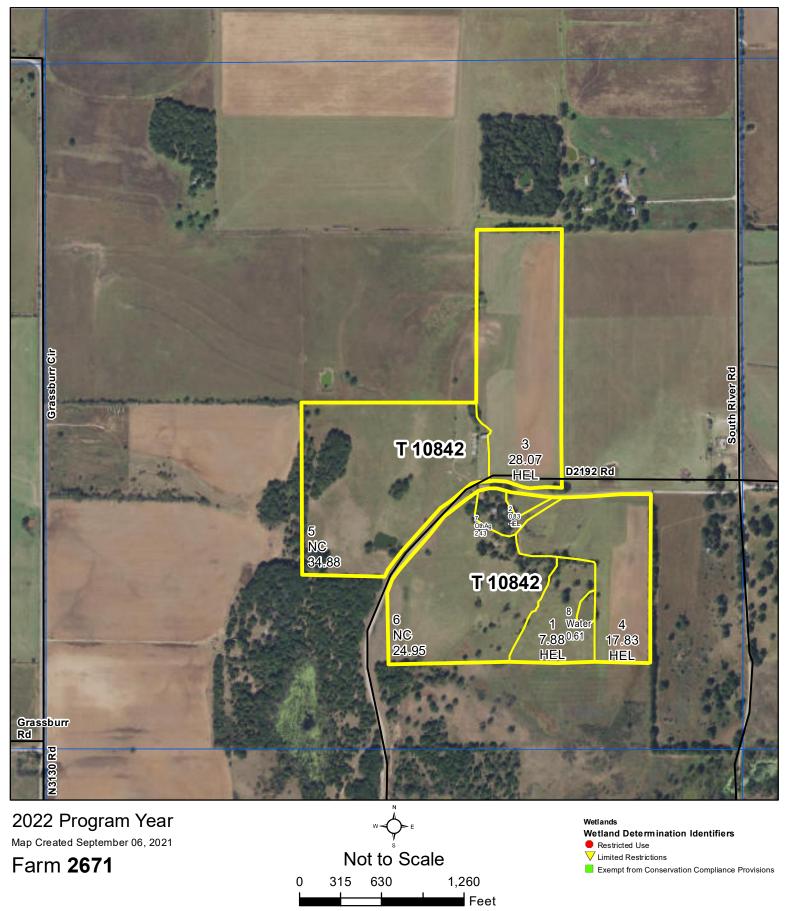

United States Department of Agriculture (USDA) Farm Service Agency (FSA) maps are for FSA Program administration only. This map does not represent a legal survey or reflect actual ownership; rather it depicts the information provided directly from the producer and/or National Agricultural Imagery Program (NAIP) imagery. The producer accepts the data 'as is' and assumes all risks associated with its use. USDA-FSA assumes no responsibility for actual or consequential damage incurred as a result of any user's reliance on this data outside FSA Programs. Wetland identifiers do not represent the size, shape, or specific determination of the area. Refer to your original determination (CPA-026 and attached maps) for exact boundaries and determinations or contact USDA Natural Resources Conservation Service (NRCS).