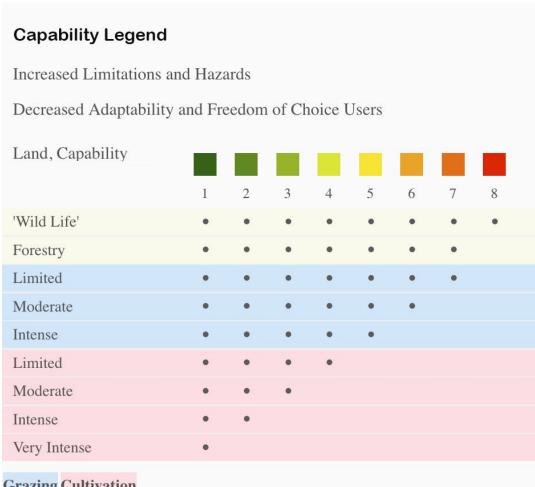

## | Boundary 31.44 ac

| SOIL CODE | SOIL DESCRIPTION                                        | ACRES        | %     | СРІ | NCCPI | CAP  |
|-----------|---------------------------------------------------------|--------------|-------|-----|-------|------|
| Pd        | Purves-Dugout-Maloterre complex, 1 to 20 percent slopes | 15.75        | 50.1  | 0   | 18    | 6e   |
| Во        | Bosque loam, occasionally flooded                       | 10.25        | 32.6  | 0   | 57    | 2w   |
| LeB       | Lewisville clay loam, 1 to 3 percent slopes             | 4.45         | 14.15 | 0   | 57    | 2e   |
| LeC       | Lewisville clay loam, 3 to 5 percent slopes             | 0.99         | 3.15  | 0   | 57    | 3e   |
| TOTALS    |                                                         | 31.44(<br>*) | 100%  | 1   | 37.46 | 4.04 |

## **Grazing Cultivation**

- (c) climatic limitations (e) susceptibility to erosion
- (s) soil limitations within the rooting zone (w) excess of water