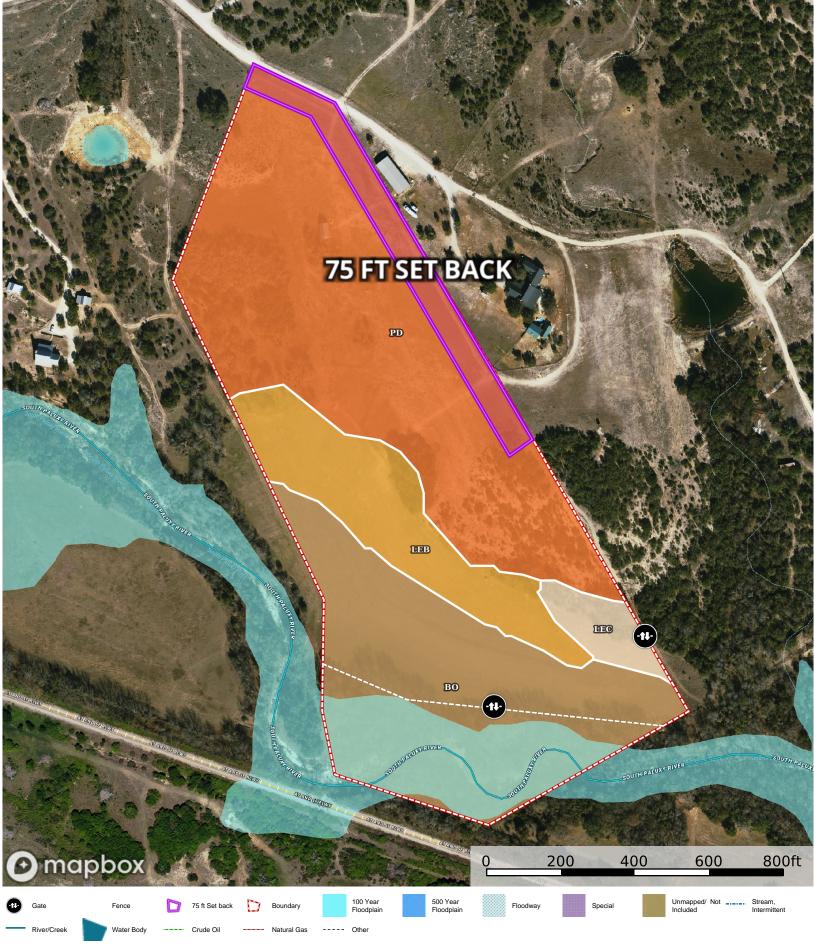

## TBD Private Road 1562, Stephenville, Tx

Erath County, Texas, 31.17 AC +/-

## | Boundary 31.44 ac

| SOIL CODE | SOIL DESCRIPTION                                        | ACRES        | %     | СРІ | NCCPI | CAP  |
|-----------|---------------------------------------------------------|--------------|-------|-----|-------|------|
| Pd        | Purves-Dugout-Maloterre complex, 1 to 20 percent slopes | 15.75        | 50.1  | 0   | 18    | 6e   |
| Во        | Bosque loam, occasionally flooded                       | 10.25        | 32.6  | 0   | 57    | 2w   |
| LeB       | Lewisville clay loam, 1 to 3 percent slopes             | 4.45         | 14.15 | 0   | 57    | 2e   |
| LeC       | Lewisville clay loam, 3 to 5 percent slopes             | 0.99         | 3.15  | 0   | 57    | 3e   |
| TOTALS    |                                                         | 31.44(<br>*) | 100%  | 1   | 37.46 | 4.04 |

<sup>(\*)</sup> Total acres may differ in the second decimal compared to the sum of each acreage soil. This is due to a round error because we only show the acres of each soil with two decimal.