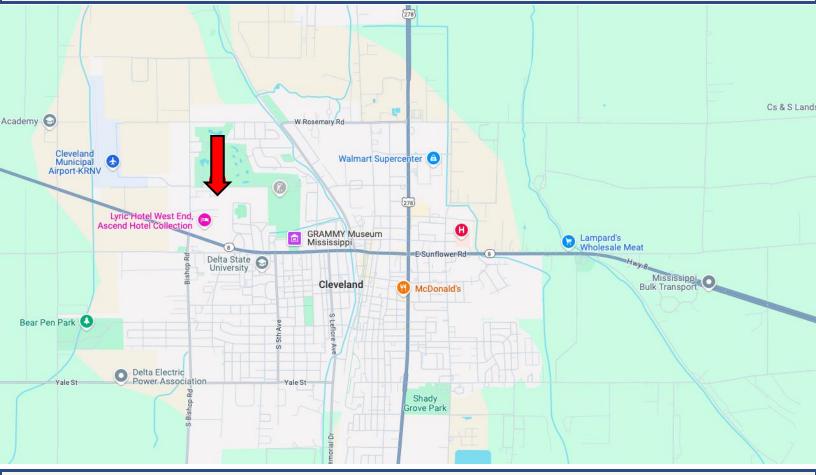

## DIRECTIONAL MAP

Address: Lot 30 Mockingtrail Lane Cleveland MS, 38732

<u>Directions from US-278 & MS-8 in Cleveland, MS 38732</u>: Travel west on MS-8 W for 1.7 miles. Turn right onto Ronaldman Rd and travel 0.3 miles.

Turn right onto Mockingtrail Ln. and travel 210 feet. Take a slight left to stay on Mockingtrail Ln. Turn left and travel 203 feet. The lot will be on the right. <u>Google Map Link</u>