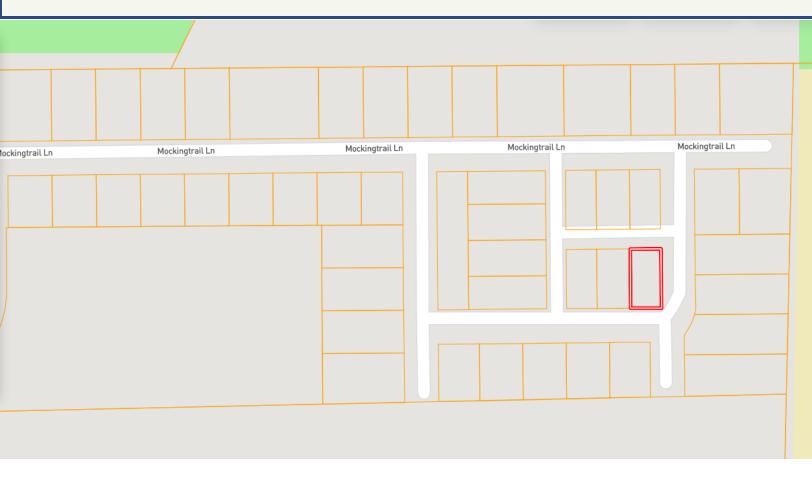

## OWNERSHIP MAP

# Lot 30 Mockingtrail Lane Cleveland MS, 38732 | \$44,000

Take advantage of this incredible opportunity to own this lot off the golf course! Introducing Lot 30 Mockingtrail Ln Cleveland, MS. This lot offers a fantastic opportunity for those seeking a scenic location to build their dream home. Residents can use a designated golf cart bridge to easily access hole four on the golf course. With a membership at The Cleveland Country Club, you can access exclusive amenities such as a pool, restaurant, bar, secure storage for golf carts, and a golf shop. Take advantage of the chance.