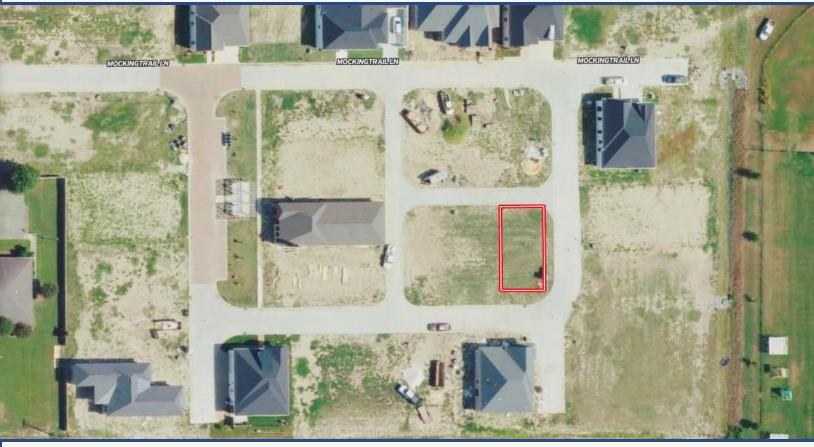

### AERIAL MAP

Click for the Interactive Map

A Real Estate Expert You Can Trust!

# Lot 30 Mockingtrail Lane Cleveland MS, 38732 | \$44,000

Take advantage of this incredible opportunity to own this lot off the golf course! Introducing Lot 30 Mockingtrail Ln Cleveland, MS. This lot offers a fantastic opportunity for those seeking a scenic location to build their dream home. Residents can use a designated golf cart bridge to easily access hole four on the golf course. With a membership at The Cleveland Country Club, you can access exclusive amenities such as a pool, restaurant, bar, secure storage for golf carts, and a golf shop. Take advantage of the chance.