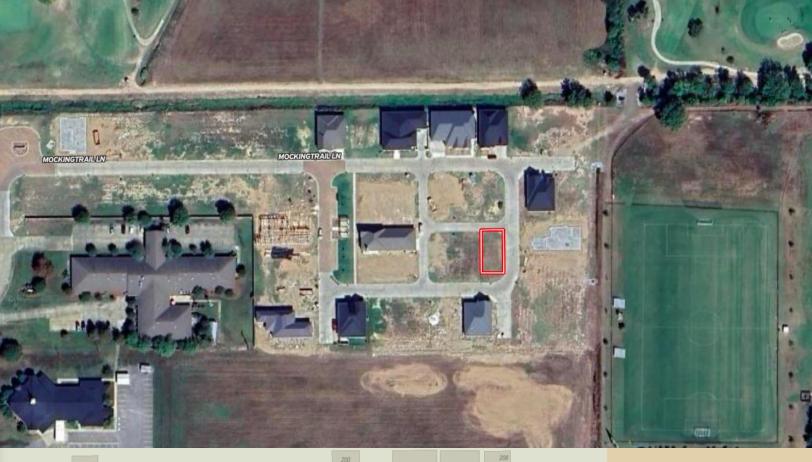

# Lot 30 Mockingtrail Lane Cleveland MS, 38732 | \$44,000



Take advantage of this incredible opportunity to own this lot off the golf course! Introducing Lot 30 Mockingtrail Ln Cleveland, MS. This lot offers a fantastic opportunity for those seeking a scenic location to build their dream home. Residents can use a designated golf cart bridge to easily access hole four on the golf course. With a membership at The Cleveland Country Club, you can access exclusive amenities such as a pool, restaurant, bar, secure storage for golf carts, and a golf shop. Take advantage of the chance.

Contact Anthony today to make this property yours!







Delta State Soccer Field

## A Real Estate Expert You Can Trust!

## ANTHONY STEEN

O: 601.898.2772 C: 662.645.5151 Anthony@TomSmithLand.com

TomSmithLandandHomes.com





### AERIAL MAP



Click for the Interactive Map

A Real Estate Expert You Can Trust!

#### ANTHONY **STEEN**

DEALTOD

O: 601.898.2772 C: 662.645.5151 Anthony@TomSmithLand.com

TomSmithLandandHomes.com



## OWNERSHIP MAP



#### A Real Estate Expert You Can Trust!

#### ANTHONY **STEEN**

REALTOR<sup>®</sup>

O: 601.898.2772 C: 662.645.5151 Anthony@TomSmithLand.com

TomSmithLandandHomes.com



## DIRECTIONAL MAP



Address: Lot 30 Mockingtrail Lane Cleveland MS, 38732

<u>Directions from US-278 & MS-8 in Cleveland, MS 38732</u>: Travel west on MS-8 W for 1.7 miles. Turn right onto Ronaldman Rd and travel 0.3 miles.