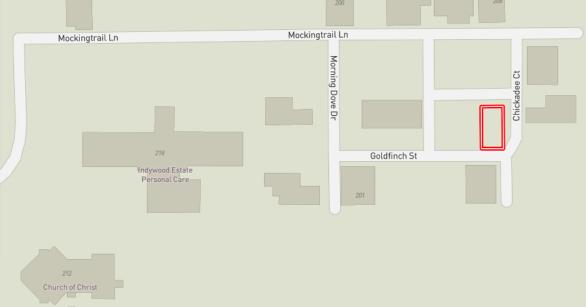

# Lot 30 Mockingtrail Lane Cleveland MS, 38732 | \$44,000



Take advantage of this incredible opportunity to own this lot off the golf course! Introducing Lot 30 Mockingtrail Ln Cleveland, MS. This lot offers a fantastic opportunity for those seeking a scenic location to build their dream home. Residents can use a designated golf cart bridge to easily access hole four on the golf course. With a membership at The Cleveland Country Club, you can access exclusive amenities such as a pool, restaurant, bar, secure storage for golf carts, and a golf shop. Take advantage of the chance.

Contact Anthony today to make this property yours!







Delta State Soccer Field

## A Real Estate Expert You Can Trust!

## ANTHONY STEEN

O: 601.898.2772 C: 662.645.5151 Anthony@TomSmithLand.com

TomSmithLandandHomes.com





### AERIAL MAP



Click for the Interactive Map

A Real Estate Expert You Can Trust!

#### ANTHONY **STEEN**

DEALTOD

O: 601.898.2772 C: 662.645.5151 Anthony@TomSmithLand.com

TomSmithLandandHomes.com



## OWNERSHIP MAP



#### A Real Estate Expert You Can Trust!

#### ANTHONY **STEEN**

REALTOR<sup>®</sup>

O: 601.898.2772 C: 662.645.5151 Anthony@TomSmithLand.com

TomSmithLandandHomes.com



## DIRECTIONAL MAP



Address: Lot 30 Mockingtrail Lane Cleveland MS, 38732

<u>Directions from US-278 & MS-8 in Cleveland, MS 38732</u>: Travel west on MS-8 W for 1.7 miles. Turn right onto Ronaldman Rd and travel 0.3 miles.

T