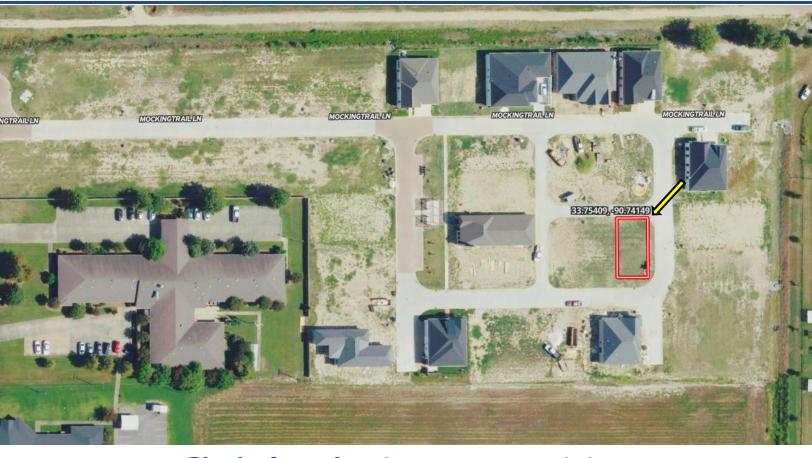

## DIRECTIONAL MAP

Address: Lot 30 Mockingtrail Lane Cleveland MS, 38732

<u>Directions from US-278 & MS-8 in Cleveland, MS 38732</u>: Travel west on MS-8 W for 1.7 miles. Turn right onto Ronaldman Rd and travel 0.3 miles.

Turn right onto Mockingtrail Ln. and travel 210 feet. Take a slight left to stay on Mockingtrail Ln. Turn left and travel 203 feet. The lot will be on the right. <u>Google Map Link</u>