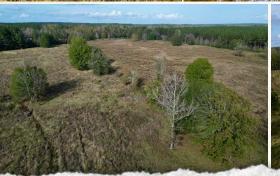

The land make-up consists of mostly overgrown pastureland, which could be converted back to usable pasture or groomed to be a nice recreational hunting tract. There are patches of mature hardwoods scattered throughout. The southern border of the property features a beautiful stretch of the Yackanookany River. Additionally, a one-acre stocked pond sits in the northwest corner within walking distance of the house. Enjoy relaxing by the pond or casting a line. A metal building/shop with electricity, a lean-to and three roll-up doors is located in front of the house with Hwy 12 visibility. Take advantage of the opportunity to make this 90± acre property your own. DISCLAIMER: the property is being sold As-Is.