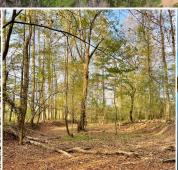

The land make-up consists of mostly overgrown pastureland, which could be converted back to usable pasture or groomed to be a nice recreational hunting tract. There are patches of mature hardwoods scattered throughout. The southern border of the property features a beautiful stretch of the Yackanookany River. Additionally, a one-acre stocked pond sits in the northwest corner within walking distance of the house. Enjoy relaxing by the pond or casting a line. A metal building/shop with electricity, a lean-to and three roll-up doors is located in front of the house with Hwy 12 visibility. Take advantage of the opportunity to make this 90± acre property your own. DISCLAIMER: the property is being sold As-Is.