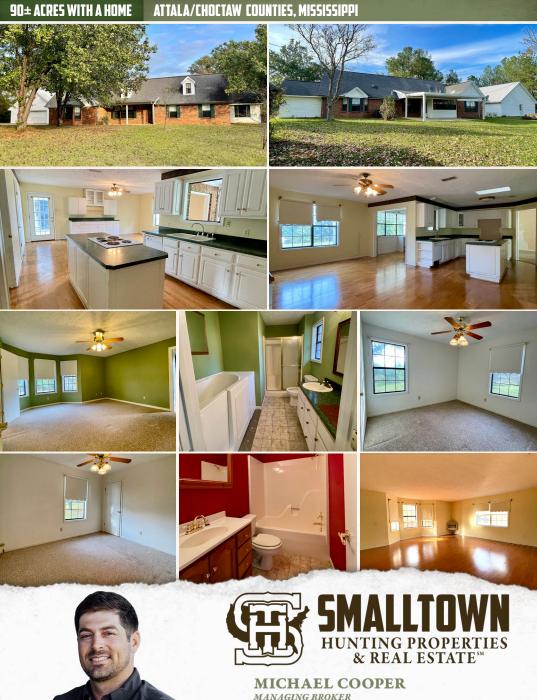

#### **PROPERTY INFORMATION:**

- 90± Acres
- 2,345± Sq Ft Home
- 3 Bedrooms/3 Baths
- 1 Car Garage
- Mature Hardwoods
- 1± Acre Stocked Pond
- Highway Frontage
- Metal Building/Shop
- Yockanookany River Frontage
- Back-up Power Cummings Generator

## WELCOME TO THE ATTALA/CHOCTAW 90

**IF YOU ARE SEARCHING FOR A PLACE WITH DIVERSITY AND LOADS OF POTENTIAL, THIS IS IT!** Situated on Highway 12 on the Attala/Choctaw County line, this 90± acre property offers the opportunity for you to customize it according to your goals. A 2,345± square foot home sits on a bluff offering a great view overlooking the property. The home features three bedrooms, three baths, an open concept kitchen/dining/living area and a separate, one-car garage. A Cummings generator is available as a back-up power source to the home. For storage, you will find a metal building/shop.

The land make-up consists of mostly overgrown pastureland, which could be converted back to usable pasture or groomed to be a nice recreational hunting tract. There are patches of mature hardwoods scattered throughout. The southern border of the property features a beautiful stretch of the Yackanookany River. Additionally, a one-acre stocked pond sits in the northwest corner within walking distance of the house. Enjoy relaxing by the pond or casting a line. A metal building/shop with electricity, a lean-to and three roll-up doors is located in front of the house with Hwy 12 visibility. Take advantage of the opportunity to make this 90± acre property your own. DISCLAIMER: the property is being sold As-Is.