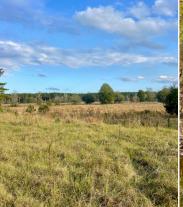

The land make-up consists of mostly overgrown pastureland, which could be converted back to usable pasture or groomed to be a nice recreational hunting tract. There are patches of mature hardwoods scattered throughout. The southern border of the property features a beautiful stretch of the Yackanookany River. Additionally, a one-acre stocked pond sits in the northwest corner within walking distance of the house. Enjoy relaxing by the pond or casting a line. A metal building/shop with electricity, a lean-to and three roll-up doors is located in front of the house with Hwy 12 visibility. Take advantage of the opportunity to make this 90± acre property your own. DISCLAIMER: the property is being sold As-Is.