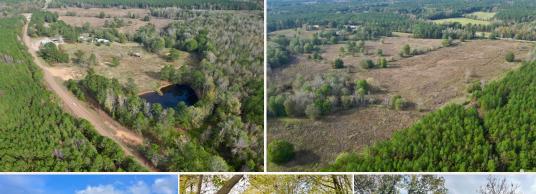

The land make-up consists of mostly overgrown pastureland, which could be converted back to usable pasture or groomed to be a nice recreational hunting tract. There are patches of mature hardwoods scattered throughout. The southern border of the property features a beautiful stretch of the Yackanookany River. Additionally, a one-acre stocked pond sits in the northwest corner within walking distance of the house. Enjoy relaxing by the pond or casting a line. A metal building/shop with electricity, a lean-to and three roll-up doors is located in front of the house with Hwy 12 visibility. Take advantage of the opportunity to make this 90± acre property your own. DISCLAIMER: the property is being sold As-Is.