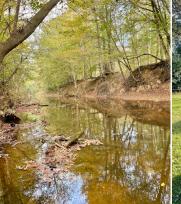

#### **PROPERTY INFORMATION:**

- 90± Acres
- 2,345± Sq Ft Home
- 3 Bedrooms/3 Baths
- 1 Car Garage
- Mature Hardwoods
- 1± Acre Stocked Pond
- Highway Frontage
- Metal Building/Shop
- Yockanookany River Frontage
- Back-up Power Cummings Generator

The land make-up consists of mostly overgrown pastureland, which could be converted back to usable pasture or groomed to be a nice recreational hunting tract. There are patches of mature hardwoods scattered throughout. The southern border of the property features a beautiful stretch of the Yackanookany River. Additionally, a one-acre stocked pond sits in the northwest corner within walking distance of the house. Enjoy relaxing by the pond or casting a line. A metal building/shop with electricity, a lean-to and three roll-up doors is located in front of the house with Hwy 12 visibility. Take advantage of the opportunity to make this 90± acre property your own. DISCLAIMER: the property is being sold As-Is.