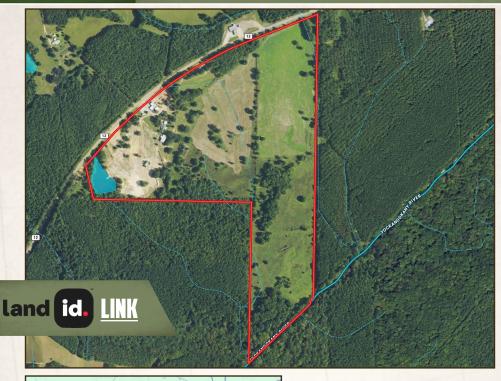

#### LOCATION:

- 37708 MS Hwy 12 McCool, MS 39108
- Attala & Choctaw Counties
- 10± Miles W of Ackerman
- 20± Miles E of Kosciusko

### **COORDINATES:**

• 33.26519, -89.31901

### LINK TO GOOGLE MAP DIRECTIONS