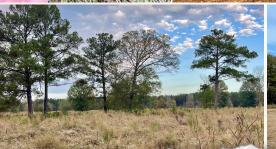

The land make-up consists of mostly overgrown pastureland, which could be converted back to usable pasture or groomed to be a nice recreational hunting tract. There are patches of mature hardwoods scattered throughout. The southern border of the property features a beautiful stretch of the Yackanookany River. Additionally, a one-acre stocked pond sits in the northwest corner within walking distance of the house. Enjoy relaxing by the pond or casting a line. A metal building/shop with electricity, a lean-to and three roll-up doors is located in front of the house with Hwy 12 visibility. Take advantage of the opportunity to make this 90± acre property your own. DISCLAIMER: the property is being sold As-Is.