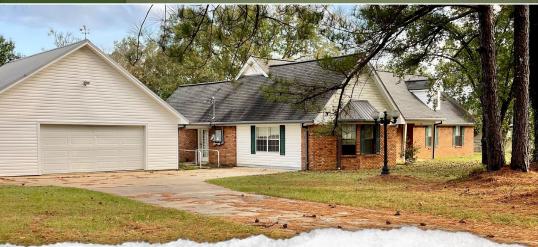

## WELCOME TO THE ATTALA/CHOCTAW 90

**IF YOU ARE SEARCHING FOR A PLACE WITH DIVERSITY AND LOADS OF POTENTIAL, THIS IS IT!** Situated on Highway 12 on the Attala/Choctaw County line, this 90± acre property offers the opportunity for you to customize it according to your goals. A 2,345± square foot home sits on a bluff offering a great view overlooking the property. The home features three bedrooms, three baths, an open concept kitchen/dining/living area and a separate, one-car garage. A Cummings generator is available as a back-up power source to the home. For storage, you will find a metal building/shop.

#### **PROPERTY INFORMATION:**

- 90± Acres
- 2,345± Sq Ft Home
- 3 Bedrooms/3 Baths
- 1 Car Garage
- Mature Hardwoods
- 1± Acre Stocked Pond
- Highway Frontage
- Metal Building/Shop
- Yockanookany River Frontage
- Back-up Power Cummings Generator