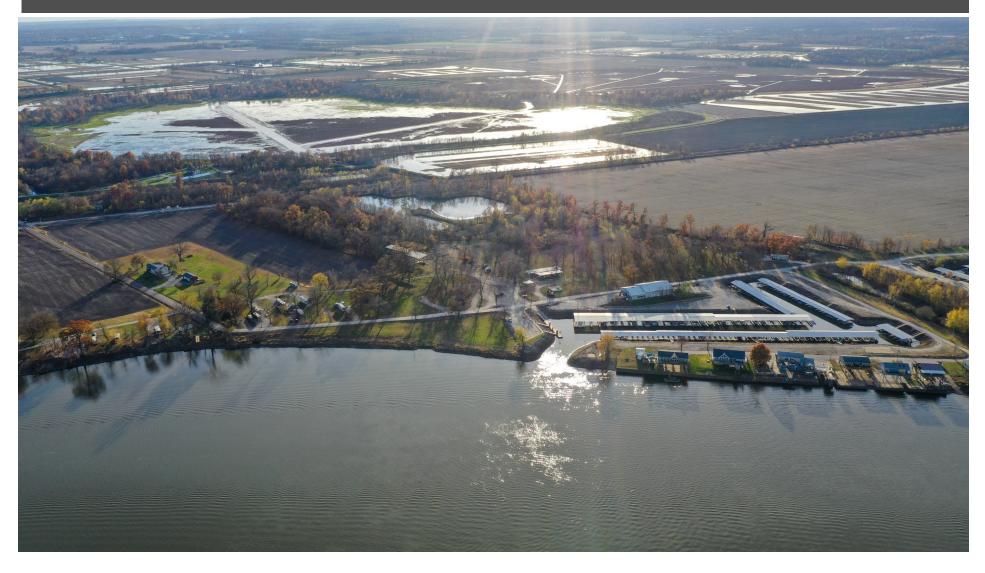

#### Two Branch Marina

TROPERTIES AND AUCTION LAND / RECREATIONAL / RESIDENTIAL

Rare opportunity to own a turn key marina and 57+/- acres in St. Charles County! Two Branch Marina is located on a cove-inlet off the Mississippi River, and has been in operation since 1995! The marina features 136 boat slips in 5 dock structures, 8 uncovered drive-on Jet Ski slips, 6 covered slips inside the docks, 17 covered dry storage stalls, a 4story dry storage rack for up to 32 boats, and a 7,775 sq. ft. office/shop building. The adjoining JOK Campground covers 13.35 acres and consists of 9 in-place RV hookups and about 10 acres of tillable ground. Approval is available to expand 15 more RV sites for additional income. Schedule your private tour today!

#### CONTACT: ERIC MERCHANT 314-541-1218 EMERCHANT@TROPHYPA.COM

1991-2021 Highway C St. Charles, MO 63301 \$1,695,000.00

- 57.38+/- Acres Available
- Located on a cove-inlet along the Mississippi River
- Marina is zoned C-2
- 136 Boat Slips
- 9 RV Hookups(0% vacancy) with room for expansion
- Centrally located near the intersection of I-29 and 152