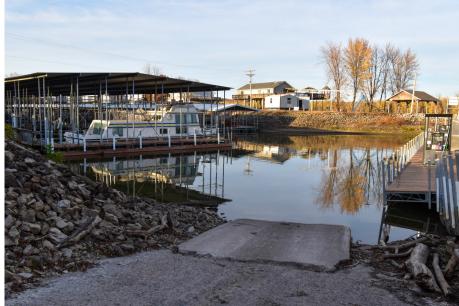

#### Two Branch Marina

TROPERTIES AND AUCTION LAND / RECREATIONAL / RESIDENTIAL

Rare opportunity to own a turn key marina and 57+/- acres in St. Charles County! Two Branch Marina is located on a cove-inlet off the Mississippi River, and has been in operation since 1995! The marina features 136 boat slips in 5 dock structures, 8 uncovered drive-on Jet Ski slips, 6 covered slips inside the docks, 17 covered dry storage stalls, a 4story dry storage rack for up to 32 boats, and a 7,775 sq. ft. office/shop building. The adjoining JOK Campground covers 13.35 acres and consists of 9 in-place RV hookups and about 10 acres of tillable ground. Approval is available to expand 15 more RV sites for additional income. Schedule your private tour today!

#### CONTACT: ERIC MERCHANT 314-541-1218 EMERCHANT@TROPHYPA.COM

1991-2021 Highway C St. Charles, MO 63301 \$1,695,000.00

- 57.38+/- Acres Available
- Located on a cove-inlet along the Mississippi River
- Marina is zoned C-2
- 136 Boat Slips
- 9 RV Hookups(0% vacancy) with room for expansion
- Centrally located near the intersection of I-29 and 152