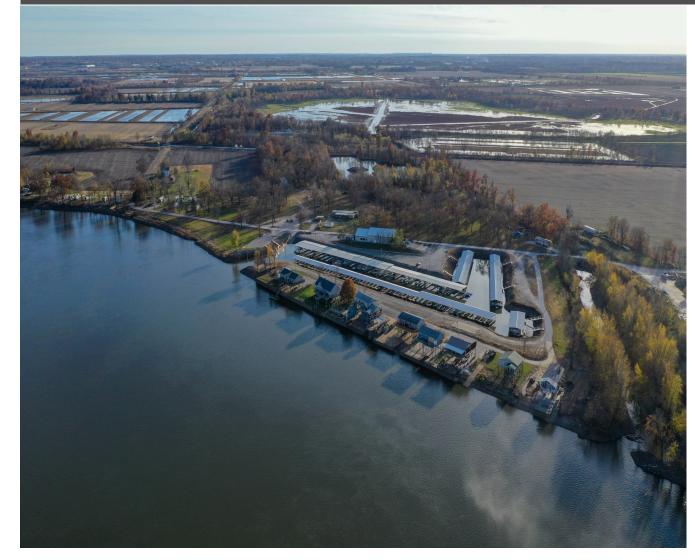

#### Two Branch Marina

TROPERTIES AND AUCTION LAND / RECREATIONAL / RESIDENTIAL

Rare opportunity to own a turn key marina and 57+/- acres in St. Charles County! Two Branch Marina is located on a cove-inlet off the Mississippi River, and has been in operation since 1995! The marina features 136 boat slips in 5 dock structures, 8 uncovered drive-on Jet Ski slips, 6 covered slips inside the docks, 17 covered dry storage stalls, a 4story dry storage rack for up to 32 boats, and a 7,775 sq. ft. office/shop building. The adjoining JOK Campground covers 13.35 acres and consists of 9 in-place RV hookups and about 10 acres of tillable ground. Approval is available to expand 15 more RV sites for additional income. Schedule your private tour today!

#### CONTACT: ERIC MERCHANT 314-541-1218 EMERCHANT@TROPHYPA.COM

1991-2021 Highway C St. Charles, MO 63301 \$1,695,000.00

- 57.38+/- Acres Available
- Located on a cove-inlet along the Mississippi River
- Marina is zoned C-2
- 136 Boat Slips
- 9 RV Hookups(0% vacancy) with room for expansion
- Centrally located near the intersection of I-29 and 152