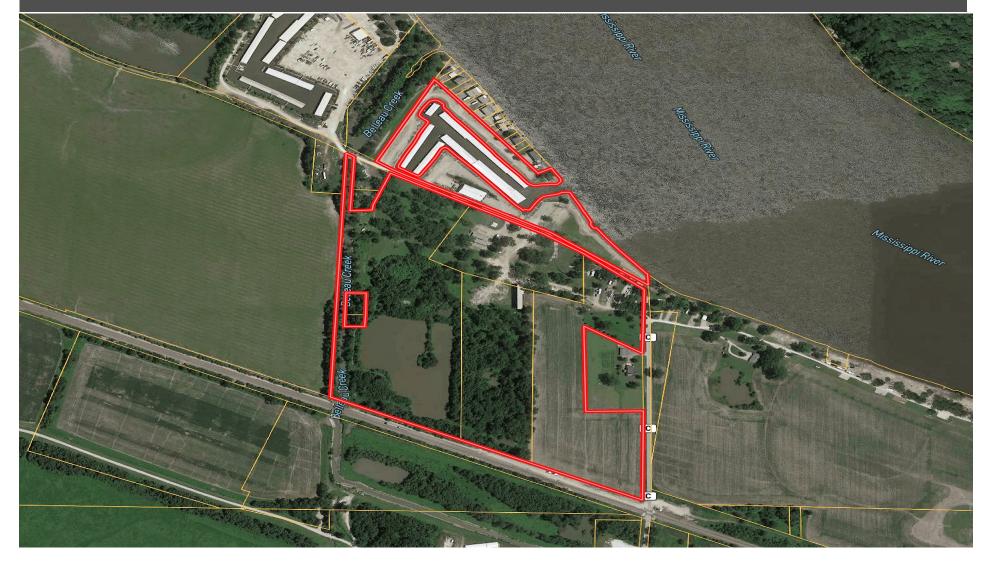

#### Two Branch Marina

TROPERTIES AND AUCTION LAND / RECREATIONAL / RESIDENTIAL

Rare opportunity to own a turn key marina and 57+/- acres in St. Charles County! Two Branch Marina is located on a cove-inlet off the Mississippi River, and has been in operation since 1995! The marina features 136 boat slips in 5 dock structures, 8 uncovered drive-on Jet Ski slips, 6 covered slips inside the docks, 17 covered dry storage stalls, a 4story dry storage rack for up to 32 boats, and a 7,775 sq. ft. office/shop building. The adjoining JOK Campground covers 13.35 acres and consists of 9 in-place RV hookups and about 10 acres of tillable ground. Approval is available to expand 15 more RV sites for additional income. Schedule your private tour today!

#### CONTACT: ERIC MERCHANT 314-541-1218 EMERCHANT@TROPHYPA.COM

1991-2021 Highway C St. Charles, MO 63301 \$1,695,000.00

- 57.38+/- Acres Available
- Located on a cove-inlet along the Mississippi River
- Marina is zoned C-2
- 136 Boat Slips
- 9 RV Hookups(0% vacancy) with room for expansion
- Centrally located near the intersection of I-29 and 152