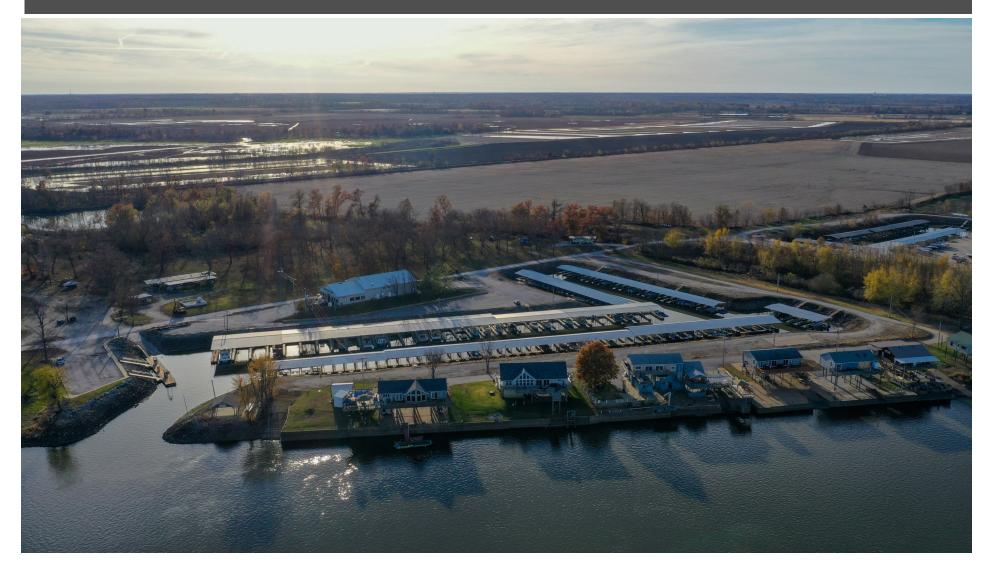

#### Two Branch Marina

TROPERTIES AND AUCTION LAND / RECREATIONAL / RESIDENTIAL

Rare opportunity to own a turn key marina and 57+/- acres in St. Charles County! Two Branch Marina is located on a cove-inlet off the Mississippi River, and has been in operation since 1995! The marina features 136 boat slips in 5 dock structures, 8 uncovered drive-on Jet Ski slips, 6 covered slips inside the docks, 17 covered dry storage stalls, a 4story dry storage rack for up to 32 boats, and a 7,775 sq. ft. office/shop building. The adjoining JOK Campground covers 13.35 acres and consists of 9 in-place RV hookups and about 10 acres of tillable ground. Approval is available to expand 15 more RV sites for additional income. Schedule your private tour today!

#### CONTACT: ERIC MERCHANT 314-541-1218 EMERCHANT@TROPHYPA.COM

1991-2021 Highway C St. Charles, MO 63301 \$1,695,000.00

- 57.38+/- Acres Available
- Located on a cove-inlet along the Mississippi River
- Marina is zoned C-2
- 136 Boat Slips
- 9 RV Hookups(0% vacancy) with room for expansion
- Centrally located near the intersection of I-29 and 152