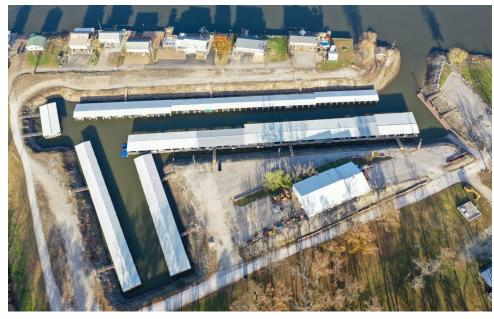

#### Two Branch Marina

TROPERTIES AND AUCTION LAND / RECREATIONAL / RESIDENTIAL

Rare opportunity to own a turn key marina and 57+/- acres in St. Charles County! Two Branch Marina is located on a cove-inlet off the Mississippi River, and has been in operation since 1995! The marina features 136 boat slips in 5 dock structures, 8 uncovered drive-on Jet Ski slips, 6 covered slips inside the docks, 17 covered dry storage stalls, a 4story dry storage rack for up to 32 boats, and a 7,775 sq. ft. office/shop building. The adjoining JOK Campground covers 13.35 acres and consists of 9 in-place RV hookups and about 10 acres of tillable ground. Approval is available to expand 15 more RV sites for additional income. Schedule your private tour today!

#### CONTACT: ERIC MERCHANT 314-541-1218 EMERCHANT@TROPHYPA.COM

1991-2021 Highway C St. Charles, MO 63301 \$1,695,000.00

- 57.38+/- Acres Available
- Located on a cove-inlet along the Mississippi River
- Marina is zoned C-2
- 136 Boat Slips
- 9 RV Hookups(0% vacancy) with room for expansion
- Centrally located near the intersection of I-29 and 152