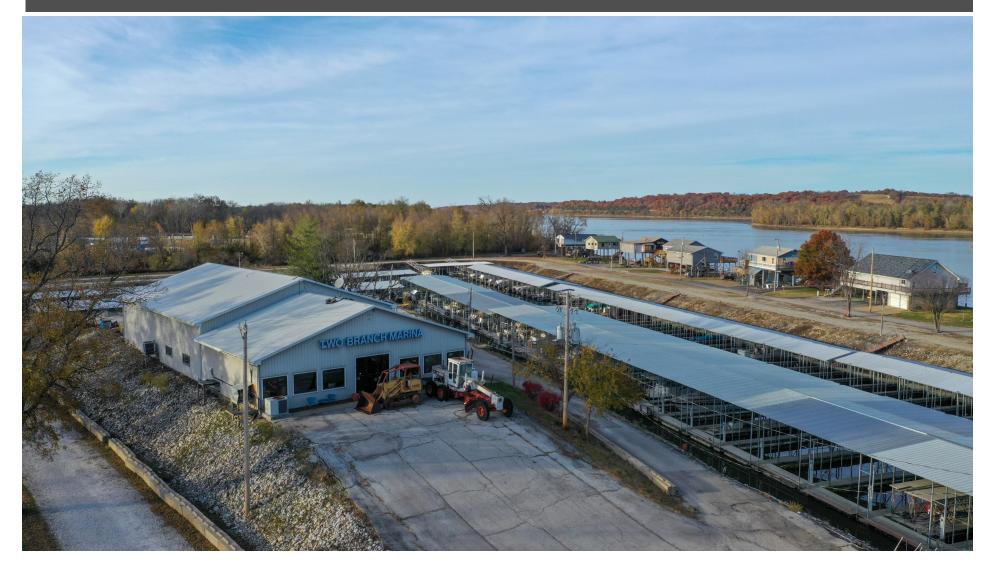

#### Two Branch Marina

TROPERTIES AND AUCTION LAND / RECREATIONAL / RESIDENTIAL

Rare opportunity to own a turn key marina and 57+/- acres in St. Charles County! Two Branch Marina is located on a cove-inlet off the Mississippi River, and has been in operation since 1995! The marina features 136 boat slips in 5 dock structures, 8 uncovered drive-on Jet Ski slips, 6 covered slips inside the docks, 17 covered dry storage stalls, a 4story dry storage rack for up to 32 boats, and a 7,775 sq. ft. office/shop building. The adjoining JOK Campground covers 13.35 acres and consists of 9 in-place RV hookups and about 10 acres of tillable ground. Approval is available to expand 15 more RV sites for additional income. Schedule your private tour today!

#### CONTACT: ERIC MERCHANT 314-541-1218 EMERCHANT@TROPHYPA.COM

1991-2021 Highway C St. Charles, MO 63301 \$1,695,000.00

- 57.38+/- Acres Available
- Located on a cove-inlet along the Mississippi River
- Marina is zoned C-2
- 136 Boat Slips
- 9 RV Hookups(0% vacancy) with room for expansion
- Centrally located near the intersection of I-29 and 152

- 400 amp 3 phase electric to Marina/Shop
- Well/Septic Systems
- 2 12x12 OH doors, 1 16x12 OH door
- 10 acres farm ground with tenant farmer
- Gravel Parking for +/- 20 cars, plus abundant unmarked grass parking In multiple areas of the site.