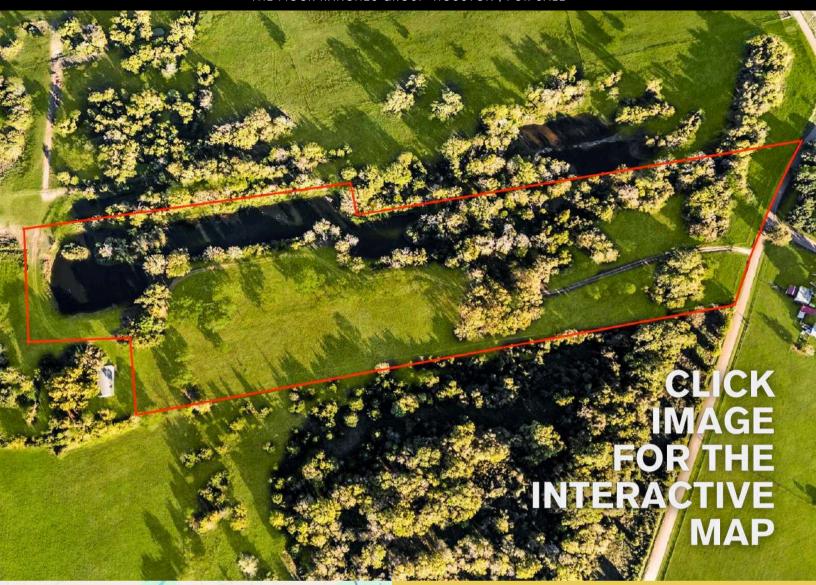

## 5420 FRANCES RD, LA GRANGE, TX, 78945 FAYETTE COUNTY

14± ACRES | \$749,999

ALL INFORMATION IS DEEMED RELIABLE BUT IS NOT WARRANTED BY THE MOCK RANCHES GROUP. ALL INFORMATION IS SUBJECT TO CHANGE WITHOUT PRIOR NOTICE.