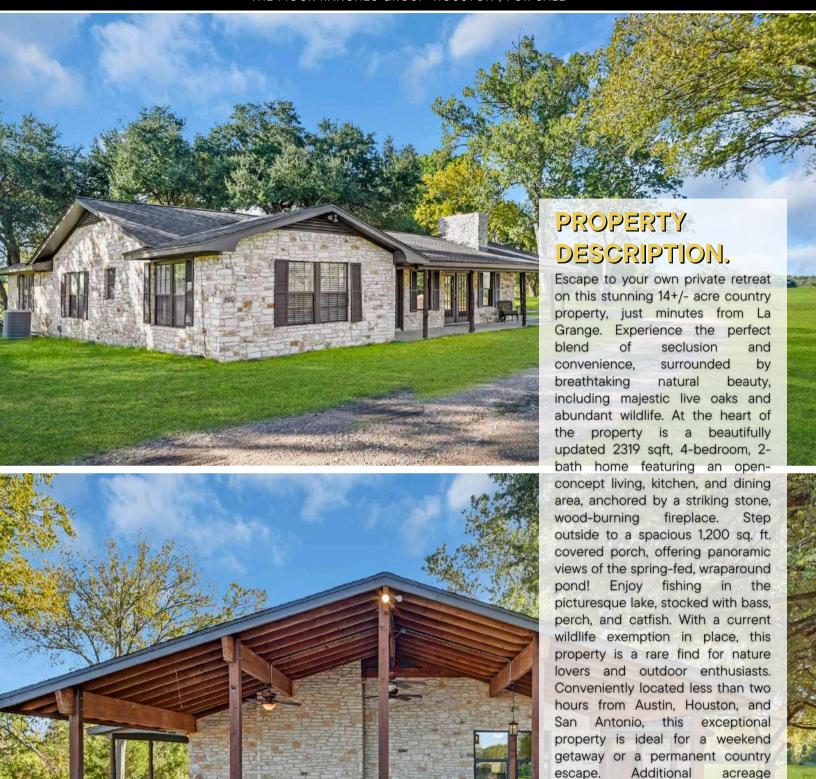

## 5420 FRANCES RD, LA GRANGE, TX, 78945 FAYETTE COUNTY

14± ACRES | \$749,999

ALL INFORMATION IS DEEMED RELIABLE BUT IS NOT WARRANTED BY THE MOCK RANCHES GROUP. ALL INFORMATION IS SUBJECT TO CHANGE WITHOUT PRIOR NOTICE.