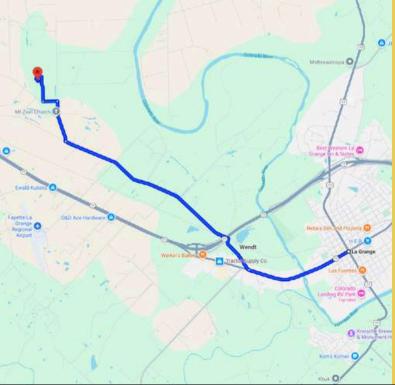

## DRIVING DIRECTION.

Take Hwy 71 West from La Grange and turn right on Huelsebusch, left on Old Plum Hwy, right on Egypt Rd Left on Frances, property will be 3rd driveway on the right.