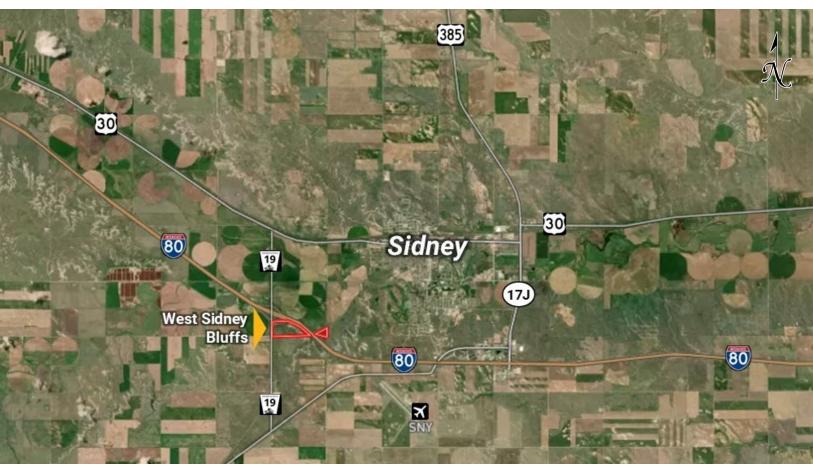

#### **Description:**

1825 Highway 19, Sidney, NE 69162

110± total acres

Countless opportunities are possible with this unique property just minutes from Sidney, NE. Situated at Exit 55 along I-80, this 110± acres has diverse topography with a large bluff, rock outcroppings, and uninterrupted views overlooking Sidney, the Sidney Draw chalk bluffs, and Lodgepole Creek basins.

#### **QUICK FACTS**

- · 2± miles from Sidney, NE
- Situated along I-80 at Exit 55
- 1± mile from US Hwy 30
- Diverse topography with panoramic views
- 3 rental houses
- Fenced pasture with 2 wells
- Enrolled in CRP Grasslands
- Excellent home site/ranchette