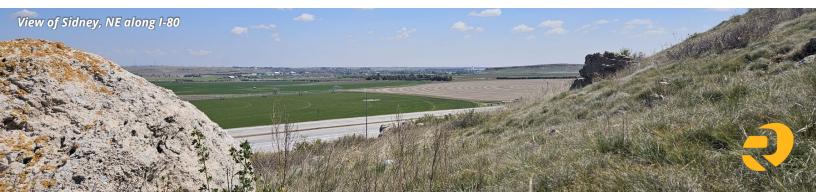

#### **Description:**

1825 Highway 19, Sidney, NE 69162

110± total acres

Countless opportunities are possible with this unique property just minutes from Sidney, NE. Situated at Exit 55 along I-80, this 110± acres has diverse topography with a large bluff, rock outcroppings, and uninterrupted views overlooking Sidney, the Sidney Draw chalk bluffs, and Lodgepole Creek basins.

#### **QUICK FACTS**

- · 2± miles from Sidney, NE
- Situated along I-80 at Exit 55
- 1± mile from US Hwy 30
- Diverse topography with panoramic views
- 3 rental houses
- Fenced pasture with 2 wells
- Enrolled in CRP Grasslands
- Excellent home site/ranchette