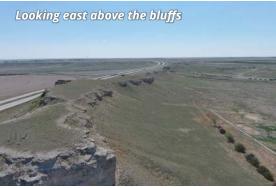

#### **Description:**

1825 Highway 19, Sidney, NE 69162

110± total acres

Countless opportunities are possible with this unique property just minutes from Sidney, NE. Situated at Exit 55 along I-80, this 110± acres has diverse topography with a large bluff, rock outcroppings, and uninterrupted views overlooking Sidney, the Sidney Draw chalk bluffs, and Lodgepole Creek basins.

#### **QUICK FACTS**

- · 2± miles from Sidney, NE
- Situated along I-80 at Exit 55
- 1± mile from US Hwy 30
- Diverse topography with panoramic views
- 3 rental houses
- Fenced pasture with 2 wells
- Enrolled in CRP Grasslands
- Excellent home site/ranchette