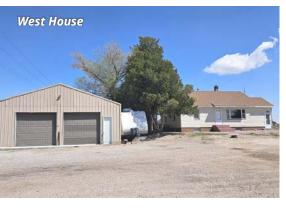

er@reckagri.com

Marc Reck, Broker marcreck@reckagri.com

## **Maps + Photos**









## **Description + Photos**

#### **Description:**

1825 Highway 19, Sidney, NE 69162

110± total acres

Countless opportunities are possible with this unique property just minutes from Sidney, NE. Situated at Exit 55 along I-80, this 110± acres has diverse topography with a large bluff, rock outcroppings, and uninterrupted views overlooking Sidney, the Sidney Draw chalk bluffs, and Lodgepole Creek basins.

Passive income is created by three rental houses situated in the corner of the property, leaving the remaining acreage available for future plans. Fully fenced, this property can also be utilized for grazing cattle or other livestock.

**R/E Taxes:** \$4,351.76 (2023) **ASKING PRICE: \$620,000** 











#### **QUICK FACTS**

- · 2± miles from Sidney, NE
- Situated along I-80 at Exit 55
- 1± mile from US Hwy 30
- Diverse topography with panoramic views
- 3 rental houses
- Fenced pasture with 2 wells
- Enrolled in CRP Grasslands
- Excellent home site/ranchette

#### **WEST HOUSE**

- 3 bed / 2 bath
- · 2-car detached garage

#### MIDDLE HOUSE

• 3 bed / 2 bath

#### **EAST HOUSE**

2 bed / 1 bath

#### **OUTBUILDING**

• 30' x 60' Shop

#### **INCOME POTENTIAL**

- 3 Rental Houses & Shop: \$30,000±/yr
- CRP Grasslands = \$1,300±/yr
- Pasture Rental = \$1,500±/yr







### **Reck Means Results**

We connect buyers and sellers of ag real estate like no one else can - and we have the reputation and relationships to prove it.

We are also known for getting the job done right. No matter