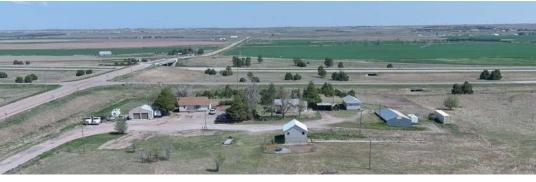

Passive income is created by three rental houses situated in the corner of the property, leaving the remaining acreage available for future plans. Fully fenced, this property can also be utilized for grazing cattle or other livestock.

#### **WEST HOUSE**

- 3 bed / 2 bath
- · 2-car detached garage

#### MIDDLE HOUSE

• 3 bed / 2 bath

#### **EAST HOUSE**

2 bed / 1 bath

#### **OUTBUILDING**

• 30' x 60' Shop