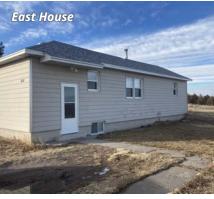

@reckagri.com

Marc Reck, Broker marcreck@reckagri.com

## **Maps + Photos**









## **Description + Photos**

#### **Description:**

1825 Highway 19, Sidney, NE 69162

110± total acres

Countless opportunities are possible with this unique property just minutes from Sidney, NE. Situated at Exit 55 along I-80, this 110± acres has diverse topography with a large bluff, rock outcroppings, and uninterrupted views overlooking Sidney, the Sidney Draw chalk bluffs, and Lodgepole Creek basins.

Passive income is created by three rental houses situated in the corner of the property, leaving the remaining acreage available for future plans. Fully fenced, this property can also be utilized for grazing cattle or other livestock.

**R/E Taxes:** \$4,351.76 (2023) **ASKING PRICE: \$620,000** 











#### **QUICK FACTS**

- · 2± miles from Sidney, NE
- Situated along I-80 at Exit 55
- 1± mile from US Hwy 30
- Diverse topography with panoramic views
- 3 rental houses
- Fenced pasture with 2 wells
- Enrolled in CRP Grasslands
- Excellent home site/ranchette

#### **WEST HOUSE**

- 3 bed / 2 bath
- · 2-car detached garage

#### MIDDLE HOUSE

• 3 bed / 2 bath

#### **EAST HOUSE**

2 bed / 1 bath

#### **OUTBUILDING**

• 30' x 60' Shop

#### **INCOME POTENTIAL**

- 3 Rental Houses & Shop: \$30,000±/yr
- CRP Grasslands = \$1,300±/yr
- Pasture Rental = \$1,500±/yr







### **Reck Means Results**

We connect buyers and sellers of ag real estate like no one else can - and we have the reputation and relationships to prove it.

We are also known for getting the job done right. No matter w