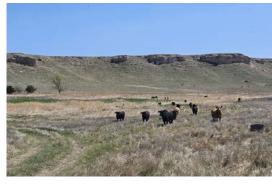

Passive income is created by three rental houses situated in the corner of the property, leaving the remaining acreage available for future plans. Fully fenced, this property can also be utilized for grazing cattle or other livestock.

#### **QUICK FACTS**

- · 2± miles from Sidney, NE
- Situated along I-80 at Exit 55
- 1± mile from US Hwy 30
- Diverse topography with panoramic views
- 3 rental houses
- Fenced pasture with 2 wells
- Enrolled in CRP Grasslands
- Excellent home site/ranchette