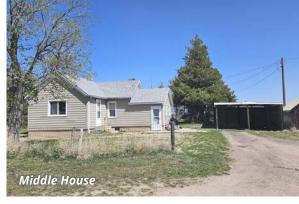

kagri.com

Marc Reck, Broker marcreck@reckagri.com

## **Maps + Photos**









## **Description + Photos**

#### **Description:**

1825 Highway 19, Sidney, NE 69162

110± total acres

Countless opportunities are possible with this unique property just minutes from Sidney, NE. Situated at Exit 55 along I-80, this 110± acres has diverse topography with a large bluff, rock outcroppings, and uninterrupted views overlooking Sidney, the Sidney Draw chalk bluffs, and Lodgepole Creek basins.

Passive income is created by three rental houses situated in the corner of the property, leaving the remaining acreage available for future plans. Fully fenced, this property can also be utilized for grazing cattle or other livestock.

**R/E Taxes:** \$4,351.76 (2023) **ASKING PRICE: \$620,000** 











#### **QUICK FACTS**

- · 2± miles from Sidney, NE
- Situated along I-80 at Exit 55
- 1± mile from US Hwy 30
- Diverse topography with panoramic views
- 3 rental houses
- Fenced pasture with 2 wells
- Enrolled in CRP Grasslands
- Excellent home site/ranchette

#### **WEST HOUSE**

- 3 bed / 2 bath
- · 2-car detached garage

#### MIDDLE HOUSE

• 3 bed / 2 bath

#### **EAST HOUSE**

2 bed / 1 bath

#### **OUTBUILDING**

• 30' x 60' Shop

#### **INCOME POTENTIAL**

- 3 Rental Houses & Shop: \$30,000±/yr
- CRP Grasslands = \$1,300±/yr
- Pasture Rental = \$1,500±/yr







### **Reck Means Results**

We connect buyers and sellers of ag real estate like no one else can - and we have the reputation and relationships to prove it.

We are also known for getting the job done right. No matter what