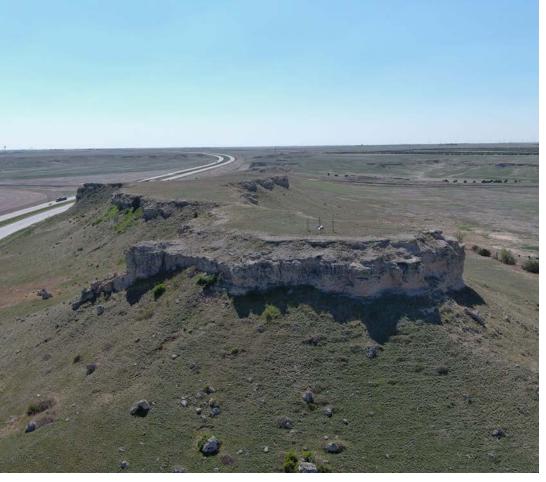

#### **Description:**

1825 Highway 19, Sidney, NE 69162

110± total acres

Countless opportunities are possible with this unique property just minutes from Sidney, NE. Situated at Exit 55 along I-80, this 110± acres has diverse topography with a large bluff, rock outcroppings, and uninterrupted views overlooking Sidney, the Sidney Draw chalk bluffs, and Lodgepole Creek basins.

#### **QUICK FACTS**

- · 2± miles from Sidney, NE
- Situated along I-80 at Exit 55
- 1± mile from US Hwy 30
- Diverse topography with panoramic views
- 3 rental houses
- Fenced pasture with 2 wells
- Enrolled in CRP Grasslands
- Excellent home site/ranchette