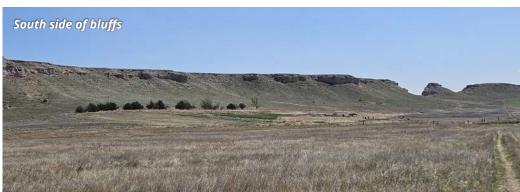

#### **Description:**

1825 Highway 19, Sidney, NE 69162

110± total acres

Countless opportunities are possible with this unique property just minutes from Sidney, NE. Situated at Exit 55 along I-80, this 110± acres has diverse topography with a large bluff, rock outcroppings, and uninterrupted views overlooking Sidney, the Sidney Draw chalk bluffs, and Lodgepole Creek basins.

#### **QUICK FACTS**

- · 2± miles from Sidney, NE
- Situated along I-80 at Exit 55
- 1± mile from US Hwy 30
- Diverse topography with panoramic views
- 3 rental houses
- Fenced pasture with 2 wells
- Enrolled in CRP Grasslands
- Excellent home site/ranchette