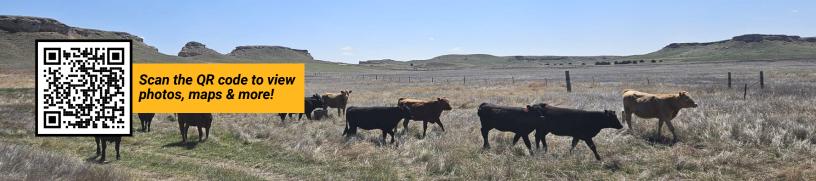

Passive income is created by three rental houses situated in the corner of the property, leaving the remaining acreage available for future plans. Fully fenced, this property can also be utilized for grazing cattle or other livestock.