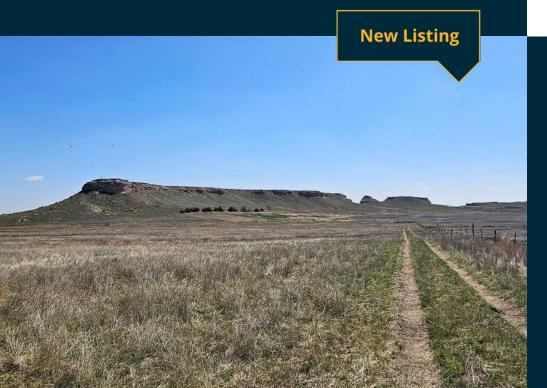

#### **Description:**

1825 Highway 19, Sidney, NE 69162

110± total acres

Countless opportunities are possible with this unique property just minutes from Sidney, NE. Situated at Exit 55 along I-80, this 110± acres has diverse topography with a large bluff, rock outcroppings, and uninterrupted views overlooking Sidney, the Sidney Draw chalk bluffs, and Lodgepole Creek basins.

#### **QUICK FACTS**

- · 2± miles from Sidney, NE
- Situated along I-80 at Exit 55
- 1± mile from US Hwy 30
- Diverse topography with panoramic views
- 3 rental houses
- Fenced pasture with 2 wells
- Enrolled in CRP Grasslands
- Excellent home site/ranchette