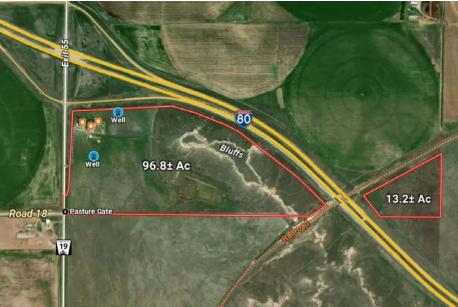

#### **Description:**

1825 Highway 19, Sidney, NE 69162

110± total acres

Countless opportunities are possible with this unique property just minutes from Sidney, NE. Situated at Exit 55 along I-80, this 110± acres has diverse topography with a large bluff, rock outcroppings, and uninterrupted views overlooking Sidney, the Sidney Draw chalk bluffs, and Lodgepole Creek basins.

#### **QUICK FACTS**

- · 2± miles from Sidney, NE
- Situated along I-80 at Exit 55
- 1± mile from US Hwy 30
- Diverse topography with panoramic views
- 3 rental houses
- Fenced pasture with 2 wells
- Enrolled in CRP Grasslands
- Excellent home site/ranchette