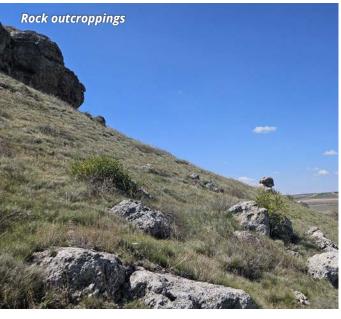

#### **Description:**

1825 Highway 19, Sidney, NE 69162

110± total acres

Countless opportunities are possible with this unique property just minutes from Sidney, NE. Situated at Exit 55 along I-80, this 110± acres has diverse topography with a large bluff, rock outcroppings, and uninterrupted views overlooking Sidney, the Sidney Draw chalk bluffs, and Lodgepole Creek basins.