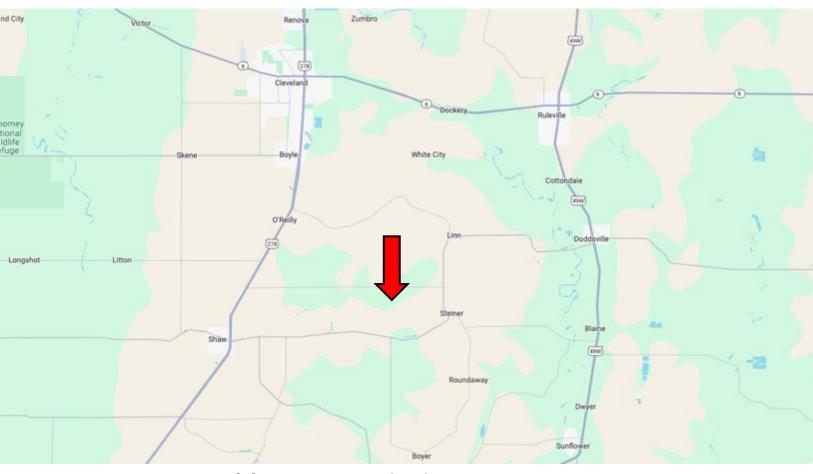

## DIRECTIONAL MAP

Address: Fox Rd, Shaw, MS 38773

<u>Directions from US-278 & MS-448 in Shaw, MS:</u> Travel east on MS-448 E for 1.1 miles. Continue straight onto MS-442 E and travel 5.1 miles. Turn left onto Charlie Ellis Rd and travel 0.9 miles. Continue onto Fox Rd. After 0.6 miles, the property will be on the right. <u>Google Map Link</u>