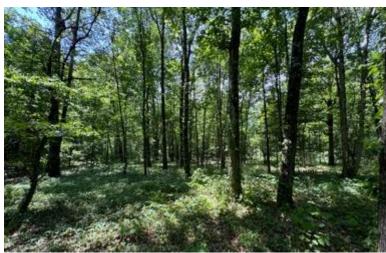

# Prime Hunting & Timber Investment Opportunity 99± acres in Sunflower County | \$300,000

This 99+/- acre property in Sunflower County is located on Fox Road in Shaw, MS, in the heart of the Mississippi Delta. The tract offers a blend of 91± acres of hardwood timber featuring cypress, oak, and Tupelo gum trees and 8± acres of farmland. The diverse landscape creates the perfect setting for deer and duck hunting, with some timber in a duck-hunting brake and oak trees flourishing on higher ground. Not only is this a recreational haven, but it also presents a valuable investment opportunity, with harvestable timber offering potential returns. For those seeking even more, an additional 50.5± acres of CRP land is available for separate purchase, which provides \$7,700 in annual income for the next five years. This property also includes a fully renovated 3-bedroom, 1-bathroom camp house, ideal for use as a hunting camp. This is a rare chance to secure a property rich in recreational and investment potential. Call Anthony for your tour today!