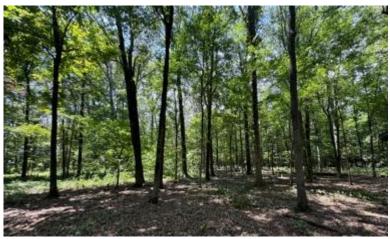

# Prime Hunting & Timber Investment Opportunity 99± acres in Sunflower County | \$300,000

This 99+/- acre property in Sunflower County is located on Fox Road in Shaw, MS, in the heart of the Mississippi Delta. The tract offers a blend of 91± acres of hardwood timber featuring cypress, oak, and Tupelo gum trees and 8± acres of farmland. The diverse landscape creates the perfect setting for deer and duck hunting, with some timber in a duck-hunting brake and oak trees flourishing on higher ground. Not only is this a recreational haven, but it also presents a valuable investment opportunity, with harvestable timber offering potential returns. For those seeking even more, an additional 50.5± acres of CRP land is available for separate purchase, which provides \$7,700 in annual income for the next five years. This property also includes a fully renovated 3-bedroom, 1-bathroom camp house, ideal for use as a hunting camp. This is a rare chance to secure a property rich in recreational and investment potential. Call Anthony for your tour today!