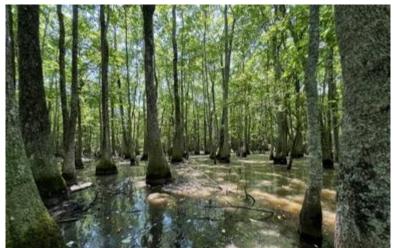

# Prime Hunting & Timber Investment Opportunity 99± acres in Sunflower County | \$300,000

This 99+/- acre property in Sunflower County is located on Fox Road in Shaw, MS, in the heart of the Mississippi Delta. The tract offers a blend of 91± acres of hardwood timber featuring cypress, oak, and Tupelo gum trees and 8± acres of farmland. The diverse landscape creates the perfect setting for deer and duck hunting, with some timber in a duck-hunting brake and oak trees flourishing on higher ground. Not only is this a recreational haven, but it also presents a valuable investment opportunity, with harvestable timber offering potential returns. For those seeking even more, an additional 50.5± acres of CRP land is available for separate purchase, which provides \$7,700 in annual income for the next five years. This property also includes a fully renovated 3-bedroom, 1-bathroom camp house, ideal for use as a hunting camp. This is a rare chance to secure a property rich in recreational and investment potential. Call Anthony for your tour today!