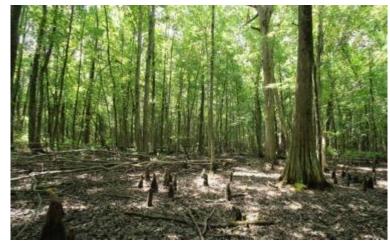

# Prime Hunting & Timber Investment Opportunity 99± acres in Sunflower County | \$300,000

This 99+/- acre property in Sunflower County is located on Fox Road in Shaw, MS, in the heart of the Mississippi Delta. The tract offers a blend of 91± acres of hardwood timber featuring cypress, oak, and Tupelo gum trees and 8± acres of farmland. The diverse landscape creates the perfect setting for deer and duck hunting, with some timber in a duck-hunting brake and oak trees flourishing on higher ground. Not only is this a recreational haven, but it also presents a valuable investment opportunity, with harvestable timber offering potential returns. For those seeking even more, an additional 50.5± acres of CRP land is available for separate purchase, which provides \$7,700 in annual income for the next five years. This property also includes a fully renovated 3-bedroom, 1-bathroom camp house, ideal for use as a hunting camp. This is a rare chance to secure a property rich in recreational and investment potential. Call Anthony for your tour today!