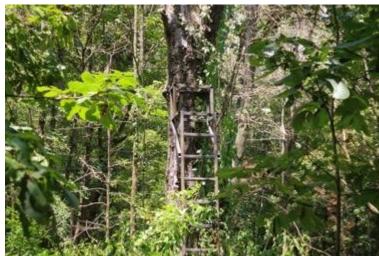

# Prime Hunting & Timber Investment Opportunity 99± acres in Sunflower County | \$300,000

This 99+/- acre property in Sunflower County is located on Fox Road in Shaw, MS, in the heart of the Mississippi Delta. The tract offers a blend of 91± acres of hardwood timber featuring cypress, oak, and Tupelo gum trees and 8± acres of farmland. The diverse landscape creates the perfect setting for deer and duck hunting, with some timber in a duck-hunting brake and oak trees flourishing on higher ground. Not only is this a recreational haven, but it also presents a valuable investment opportunity, with harvestable timber offering potential returns. For those seeking even more, an additional 50.5± acres of CRP land is available for separate purchase, which provides \$7,700 in annual income for the next five years. This property also includes a fully renovated 3-bedroom, 1-bathroom camp house, ideal for use as a hunting camp. This is a rare chance to secure a property rich in recreational and investment potential. Call Anthony for your tour today!