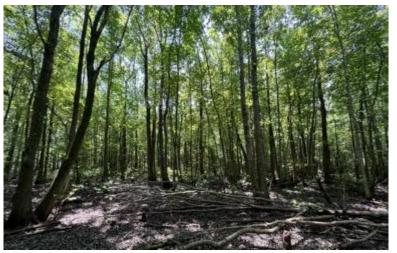

# Prime Hunting & Timber Investment Opportunity 99± acres in Sunflower County | \$300,000

This 99+/- acre property in Sunflower County is located on Fox Road in Shaw, MS, in the heart of the Mississippi Delta. The tract offers a blend of 91± acres of hardwood timber featuring cypress, oak, and Tupelo gum trees and 8± acres of farmland. The diverse landscape creates the perfect setting for deer and duck hunting, with some timber in a duck-hunting brake and oak trees flourishing on higher ground. Not only is this a recreational haven, but it also presents a valuable investment opportunity, with harvestable timber offering potential returns. For those seeking even more, an additional 50.5± acres of CRP land is available for separate purchase, which provides \$7,700 in annual income for the next five years. This property also includes a fully renovated 3-bedroom, 1-bathroom camp house, ideal for use as a hunting camp. This is a rare chance to secure a property rich in recreational and investment potential. Call Anthony for your tour today!