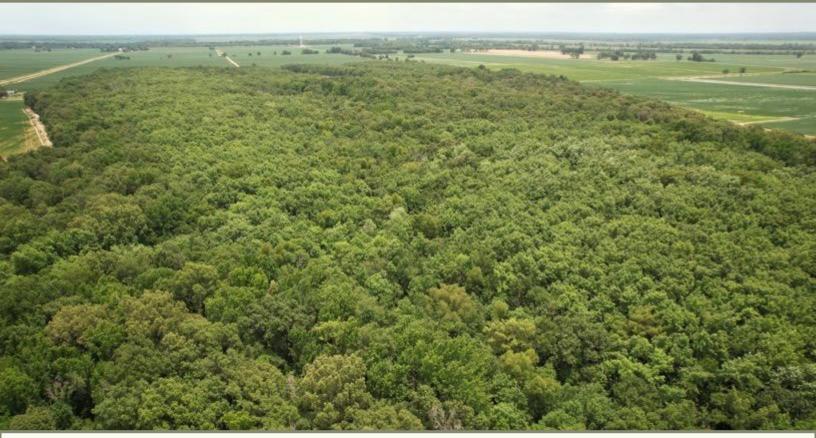

# Prime Hunting & Timber Investment Opportunity 99± acres in Sunflower County | \$300,000

This 99+/- acre property in Sunflower County is located on Fox Road in Shaw, MS, in the heart of the Mississippi Delta. The tract offers a blend of 91± acres of hardwood timber featuring cypress, oak, and Tupelo gum trees and 8± acres of farmland. The diverse landscape creates the perfect setting for deer and duck hunting, with some timber in a duck-hunting brake and oak trees flourishing on higher ground. Not only is this a recreational haven, but it also presents a valuable investment opportunity, with harvestable timber offering potential returns. For those seeking even more, an additional 50.5± acres of CRP land is available for separate purchase, which provides \$7,700 in annual income for the next five years. This property also includes a fully renovated 3-bedroom, 1-bathroom camp house, ideal for use as a hunting camp. This is a rare chance to secure a property rich in recreational and investment potential. Call Anthony for your tour today!