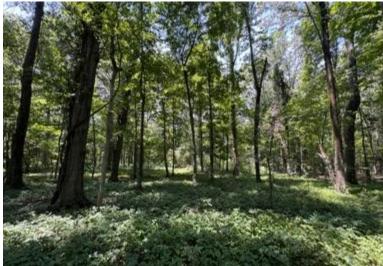

# Prime Hunting & Timber Investment Opportunity 99± acres in Sunflower County | \$300,000

This 99+/- acre property in Sunflower County is located on Fox Road in Shaw, MS, in the heart of the Mississippi Delta. The tract offers a blend of 91± acres of hardwood timber featuring cypress, oak, and Tupelo gum trees and 8± acres of farmland. The diverse landscape creates the perfect setting for deer and duck hunting, with some timber in a duck-hunting brake and oak trees flourishing on higher ground. Not only is this a recreational haven, but it also presents a valuable investment opportunity, with harvestable timber offering potential returns. For those seeking even more, an additional 50.5± acres of CRP land is available for separate purchase, which provides \$7,700 in annual income for the next five years. This property also includes a fully renovated 3-bedroom, 1-bathroom camp house, ideal for use as a hunting camp. This is a rare chance to secure a property rich in recreational and investment potential. Call Anthony for your tour today!