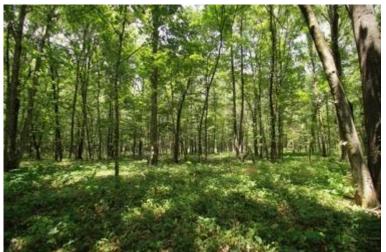

# Prime Hunting & Timber Investment Opportunity 99± acres in Sunflower County | \$300,000

This 99+/- acre property in Sunflower County is located on Fox Road in Shaw, MS, in the heart of the Mississippi Delta. The tract offers a blend of 91± acres of hardwood timber featuring cypress, oak, and Tupelo gum trees and 8± acres of farmland. The diverse landscape creates the perfect setting for deer and duck hunting, with some timber in a duck-hunting brake and oak trees flourishing on higher ground. Not only is this a recreational haven, but it also presents a valuable investment opportunity, with harvestable timber offering potential returns. For those seeking even more, an additional 50.5± acres of CRP land is available for separate purchase, which provides \$7,700 in annual income for the next five years. This property also includes a fully renovated 3-bedroom, 1-bathroom camp house, ideal for use as a hunting camp. This is a rare chance to secure a property rich in recreational and investment potential. Call Anthony for your tour today!