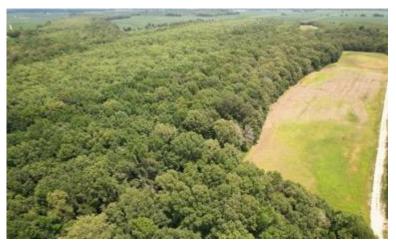

# Prime Hunting & Timber Investment Opportunity 99± acres in Sunflower County | \$300,000

This 99+/- acre property in Sunflower County is located on Fox Road in Shaw, MS, in the heart of the Mississippi Delta. The tract offers a blend of 91± acres of hardwood timber featuring cypress, oak, and Tupelo gum trees and 8± acres of farmland. The diverse landscape creates the perfect setting for deer and duck hunting, with some timber in a duck-hunting brake and oak trees flourishing on higher ground. Not only is this a recreational haven, but it also presents a valuable investment opportunity, with harvestable timber offering potential returns. For those seeking even more, an additional 50.5± acres of CRP land is available for separate purchase, which provides \$7,700 in annual income for the next five years. This property also includes a fully renovated 3-bedroom, 1-bathroom camp house, ideal for use as a hunting camp. This is a rare chance to secure a property rich in recreational and investment potential. Call Anthony for your tour today!