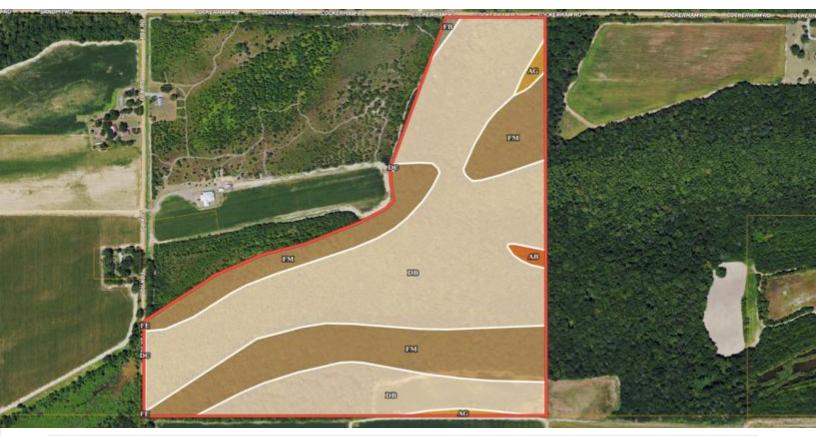

## SOIL MAP

| SOIL CODE | SOIL DESCRIPTION                                    | ACRES        | %     | CPI | NCCPI | CAP  |
|-----------|-----------------------------------------------------|--------------|-------|-----|-------|------|
| Db        | Dowling clay (sharkey)                              | 64.53        | 66.63 | 0   | 40    | 5w   |
| Fm        | Forestdale silty clay loam, 0.5 to 3 percent slopes | 29.95        | 30.92 | 0   | 65    | 3w   |
| Ag        | Alligator silty clay, 0.5 to 3 percent slopes       | 1.24         | 1.28  | 0   | 49    | 3e   |
| Ab        | Alligator clay, 0.5 to 3 percent slopes             | 0.58         | 0.6   | 0   | 49    | 3e   |
| Fb        | Forestdale silt loam, 0.5 to 3 percent slopes       | 0.37         | 0.38  | 0   | 65    | 3w   |
| Dc        | Dowling soils, overwash phases (sharkey)            | 0.16         | 0.17  | 0   | 43    | 4w   |
| Fe        | Forestdale silty clay loam, 0 to 3 percent slopes   | 0.03         | 0.03  | 0   | 65    | 3w   |
| TOTALS    |                                                     | 96.86(<br>*) | 100%  | ,   | 48.01 | 4.33 |