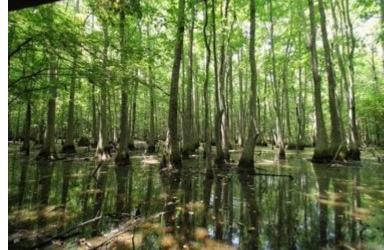

# Prime Hunting & Timber Investment Opportunity 99± acres in Sunflower County | \$300,000

This 99+/- acre property in Sunflower County is located on Fox Road in Shaw, MS, in the heart of the Mississippi Delta. The tract offers a blend of 91± acres of hardwood timber featuring cypress, oak, and Tupelo gum trees and 8± acres of farmland. The diverse landscape creates the perfect setting for deer and duck hunting, with some timber in a duck-hunting brake and oak trees flourishing on higher ground. Not only is this a recreational haven, but it also presents a valuable investment opportunity, with harvestable timber offering potential returns. For those seeking even more, an additional 50.5± acres of CRP land is available for separate purchase, which provides \$7,700 in annual income for the next five years. This property also includes a fully renovated 3-bedroom, 1-bathroom camp house, ideal for use as a hunting camp. This is a rare chance to secure a property rich in recreational and investment potential. Call Anthony for your tour today!