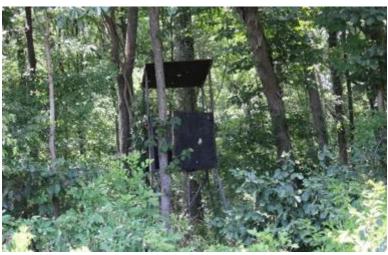

# Prime Hunting & Timber Investment Opportunity 99± acres in Sunflower County | \$300,000

This 99+/- acre property in Sunflower County is located on Fox Road in Shaw, MS, in the heart of the Mississippi Delta. The tract offers a blend of 91± acres of hardwood timber featuring cypress, oak, and Tupelo gum trees and 8± acres of farmland. The diverse landscape creates the perfect setting for deer and duck hunting, with some timber in a duck-hunting brake and oak trees flourishing on higher ground. Not only is this a recreational haven, but it also presents a valuable investment opportunity, with harvestable timber offering potential returns. For those seeking even more, an additional 50.5± acres of CRP land is available for separate purchase, which provides \$7,700 in annual income for the next five years. This property also includes a fully renovated 3-bedroom, 1-bathroom camp house, ideal for use as a hunting camp. This is a rare chance to secure a property rich in recreational and investment potential. Call Anthony for your tour today!