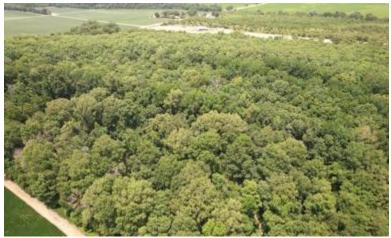

# Prime Hunting & Timber Investment Opportunity 99± acres in Sunflower County | \$300,000

This 99+/- acre property in Sunflower County is located on Fox Road in Shaw, MS, in the heart of the Mississippi Delta. The tract offers a blend of 91± acres of hardwood timber featuring cypress, oak, and Tupelo gum trees and 8± acres of farmland. The diverse landscape creates the perfect setting for deer and duck hunting, with some timber in a duck-hunting brake and oak trees flourishing on higher ground. Not only is this a recreational haven, but it also presents a valuable investment opportunity, with harvestable timber offering potential returns. For those seeking even more, an additional 50.5± acres of CRP land is available for separate purchase, which provides \$7,700 in annual income for the next five years. This property also includes a fully renovated 3-bedroom, 1-bathroom camp house, ideal for use as a hunting camp. This is a rare chance to secure a property rich in recreational and investment potential. Call Anthony for your tour today!