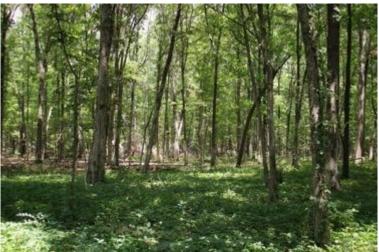

# Prime Hunting & Timber Investment Opportunity 99± acres in Sunflower County | \$300,000

This 99+/- acre property in Sunflower County is located on Fox Road in Shaw, MS, in the heart of the Mississippi Delta. The tract offers a blend of 91± acres of hardwood timber featuring cypress, oak, and Tupelo gum trees and 8± acres of farmland. The diverse landscape creates the perfect setting for deer and duck hunting, with some timber in a duck-hunting brake and oak trees flourishing on higher ground. Not only is this a recreational haven, but it also presents a valuable investment opportunity, with harvestable timber offering potential returns. For those seeking even more, an additional 50.5± acres of CRP land is available for separate purchase, which provides \$7,700 in annual income for the next five years. This property also includes a fully renovated 3-bedroom, 1-bathroom camp house, ideal for use as a hunting camp. This is a rare chance to secure a property rich in recreational and investment potential. Call Anthony for your tour today!