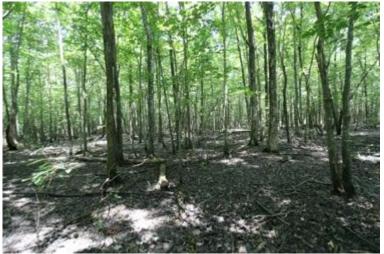

# Prime Hunting & Timber Investment Opportunity 99± acres in Sunflower County | \$300,000

This 99+/- acre property in Sunflower County is located on Fox Road in Shaw, MS, in the heart of the Mississippi Delta. The tract offers a blend of 91± acres of hardwood timber featuring cypress, oak, and Tupelo gum trees and 8± acres of farmland. The diverse landscape creates the perfect setting for deer and duck hunting, with some timber in a duck-hunting brake and oak trees flourishing on higher ground. Not only is this a recreational haven, but it also presents a valuable investment opportunity, with harvestable timber offering potential returns. For those seeking even more, an additional 50.5± acres of CRP land is available for separate purchase, which provides \$7,700 in annual income for the next five years. This property also includes a fully renovated 3-bedroom, 1-bathroom camp house, ideal for use as a hunting camp. This is a rare chance to secure a property rich in recreational and investment potential. Call Anthony for your tour today!