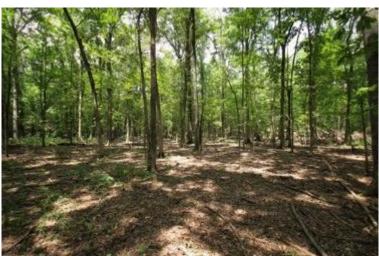

# Prime Hunting & Timber Investment Opportunity 99± acres in Sunflower County | \$300,000

This 99+/- acre property in Sunflower County is located on Fox Road in Shaw, MS, in the heart of the Mississippi Delta. The tract offers a blend of 91± acres of hardwood timber featuring cypress, oak, and Tupelo gum trees and 8± acres of farmland. The diverse landscape creates the perfect setting for deer and duck hunting, with some timber in a duck-hunting brake and oak trees flourishing on higher ground. Not only is this a recreational haven, but it also presents a valuable investment opportunity, with harvestable timber offering potential returns. For those seeking even more, an additional 50.5± acres of CRP land is available for separate purchase, which provides \$7,700 in annual income for the next five years. This property also includes a fully renovated 3-bedroom, 1-bathroom camp house, ideal for use as a hunting camp. This is a rare chance to secure a property rich in recreational and investment potential. Call Anthony for your tour today!