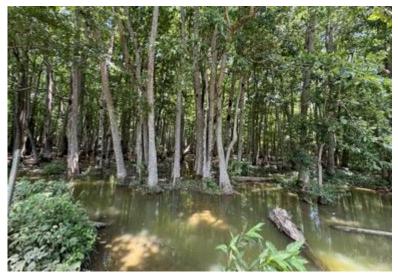

# Prime Hunting & Timber Investment Opportunity 99± acres in Sunflower County | \$300,000

This 99+/- acre property in Sunflower County is located on Fox Road in Shaw, MS, in the heart of the Mississippi Delta. The tract offers a blend of 91± acres of hardwood timber featuring cypress, oak, and Tupelo gum trees and 8± acres of farmland. The diverse landscape creates the perfect setting for deer and duck hunting, with some timber in a duck-hunting brake and oak trees flourishing on higher ground. Not only is this a recreational haven, but it also presents a valuable investment opportunity, with harvestable timber offering potential returns. For those seeking even more, an additional 50.5± acres of CRP land is available for separate purchase, which provides \$7,700 in annual income for the next five years. This property also includes a fully renovated 3-bedroom, 1-bathroom camp house, ideal for use as a hunting camp. This is a rare chance to secure a property rich in recreational and investment potential. Call Anthony for your tour today!