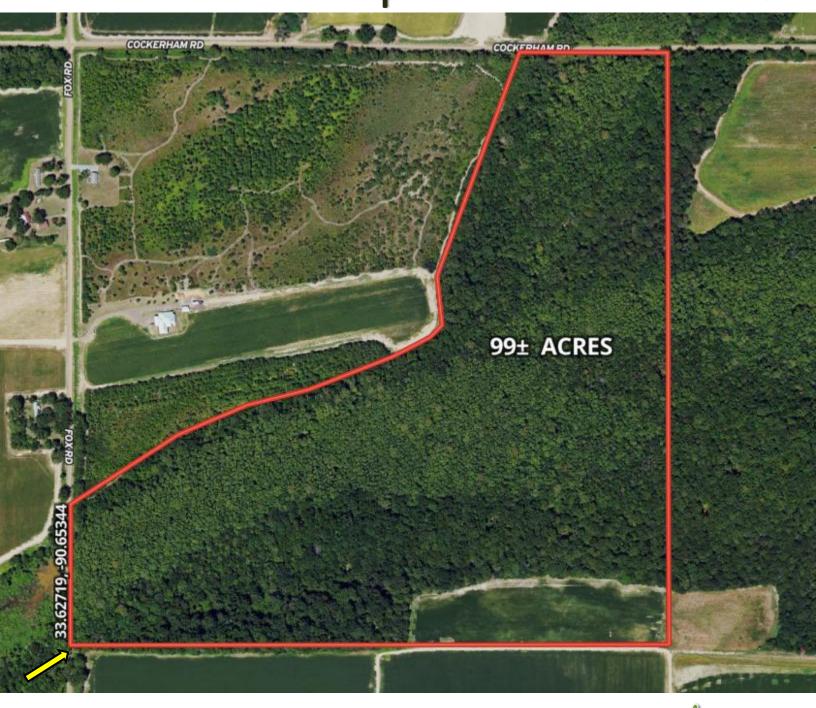

## AERIAL MAP | Click for the Interactive Map

A Real Estate Expert You Can Trust!

# Prime Hunting & Timber Investment Opportunity 99± acres in Sunflower County | \$300,000

This 99+/- acre property in Sunflower County is located on Fox Road in Shaw, MS, in the heart of the Mississippi Delta. The tract offers a blend of 91± acres of hardwood timber featuring cypress, oak, and Tupelo gum trees and 8± acres of farmland. The diverse landscape creates the perfect setting for deer and duck hunting, with some timber in a duck-hunting brake and oak trees flourishing on higher ground. Not only is this a recreational haven, but it also presents a valuable investment opportunity, with harvestable timber offering potential returns. For those seeking even more, an additional 50.5± acres of CRP land is available for separate purchase, which provides \$7,700 in annual income for the next five years. This property also includes a fully renovated 3-bedroom, 1-bathroom camp house, ideal for use as a hunting camp. This is a rare chance to secure a property rich in recreational and investment potential. Call Anthony for your tour today!