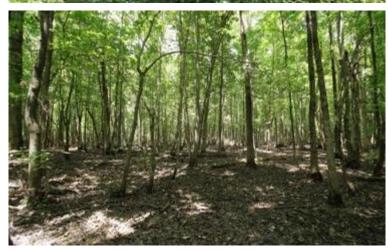

# Prime Hunting & Timber Investment Opportunity 99± acres in Sunflower County | \$300,000

This 99+/- acre property in Sunflower County is located on Fox Road in Shaw, MS, in the heart of the Mississippi Delta. The tract offers a blend of 91± acres of hardwood timber featuring cypress, oak, and Tupelo gum trees and 8± acres of farmland. The diverse landscape creates the perfect setting for deer and duck hunting, with some timber in a duck-hunting brake and oak trees flourishing on higher ground. Not only is this a recreational haven, but it also presents a valuable investment opportunity, with harvestable timber offering potential returns. For those seeking even more, an additional 50.5± acres of CRP land is available for separate purchase, which provides \$7,700 in annual income for the next five years. This property also includes a fully renovated 3-bedroom, 1-bathroom camp house, ideal for use as a hunting camp. This is a rare chance to secure a property rich in recreational and investment potential. Call Anthony for your tour today!