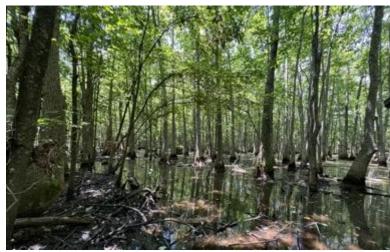

# Prime Hunting & Timber Investment Opportunity 99± acres in Sunflower County | \$300,000

This 99+/- acre property in Sunflower County is located on Fox Road in Shaw, MS, in the heart of the Mississippi Delta. The tract offers a blend of 91± acres of hardwood timber featuring cypress, oak, and Tupelo gum trees and 8± acres of farmland. The diverse landscape creates the perfect setting for deer and duck hunting, with some timber in a duck-hunting brake and oak trees flourishing on higher ground. Not only is this a recreational haven, but it also presents a valuable investment opportunity, with harvestable timber offering potential returns. For those seeking even more, an additional 50.5± acres of CRP land is available for separate purchase, which provides \$7,700 in annual income for the next five years. This property also includes a fully renovated 3-bedroom, 1-bathroom camp house, ideal for use as a hunting camp. This is a rare chance to secure a property rich in recreational and investment potential. Call Anthony for your tour today!