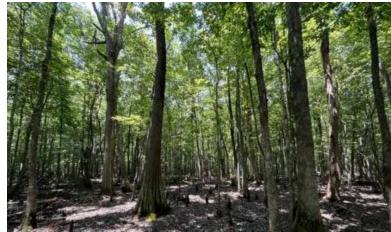

# Prime Hunting & Timber Investment Opportunity 99± acres in Sunflower County | \$300,000

This 99+/- acre property in Sunflower County is located on Fox Road in Shaw, MS, in the heart of the Mississippi Delta. The tract offers a blend of 91± acres of hardwood timber featuring cypress, oak, and Tupelo gum trees and 8± acres of farmland. The diverse landscape creates the perfect setting for deer and duck hunting, with some timber in a duck-hunting brake and oak trees flourishing on higher ground. Not only is this a recreational haven, but it also presents a valuable investment opportunity, with harvestable timber offering potential returns. For those seeking even more, an additional 50.5± acres of CRP land is available for separate purchase, which provides \$7,700 in annual income for the next five years. This property also includes a fully renovated 3-bedroom, 1-bathroom camp house, ideal for use as a hunting camp. This is a rare chance to secure a property rich in recreational and investment potential. Call Anthony for your tour today!