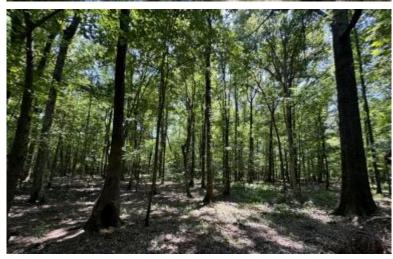

# Prime Hunting & Timber Investment Opportunity 99± acres in Sunflower County | \$300,000

This 99+/- acre property in Sunflower County is located on Fox Road in Shaw, MS, in the heart of the Mississippi Delta. The tract offers a blend of 91± acres of hardwood timber featuring cypress, oak, and Tupelo gum trees and 8± acres of farmland. The diverse landscape creates the perfect setting for deer and duck hunting, with some timber in a duck-hunting brake and oak trees flourishing on higher ground. Not only is this a recreational haven, but it also presents a valuable investment opportunity, with harvestable timber offering potential returns. For those seeking even more, an additional 50.5± acres of CRP land is available for separate purchase, which provides \$7,700 in annual income for the next five years. This property also includes a fully renovated 3-bedroom, 1-bathroom camp house, ideal for use as a hunting camp. This is a rare chance to secure a property rich in recreational and investment potential. Call Anthony for your tour today!