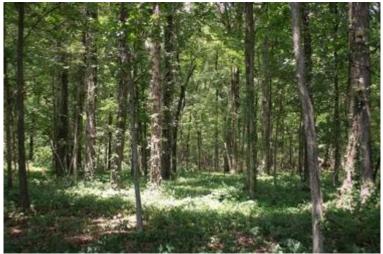

# Prime Hunting & Timber Investment Opportunity 99± acres in Sunflower County | \$300,000

This 99+/- acre property in Sunflower County is located on Fox Road in Shaw, MS, in the heart of the Mississippi Delta. The tract offers a blend of 91± acres of hardwood timber featuring cypress, oak, and Tupelo gum trees and 8± acres of farmland. The diverse landscape creates the perfect setting for deer and duck hunting, with some timber in a duck-hunting brake and oak trees flourishing on higher ground. Not only is this a recreational haven, but it also presents a valuable investment opportunity, with harvestable timber offering potential returns. For those seeking even more, an additional 50.5± acres of CRP land is available for separate purchase, which provides \$7,700 in annual income for the next five years. This property also includes a fully renovated 3-bedroom, 1-bathroom camp house, ideal for use as a hunting camp. This is a rare chance to secure a property rich in recreational and investment potential. Call Anthony for your tour today!