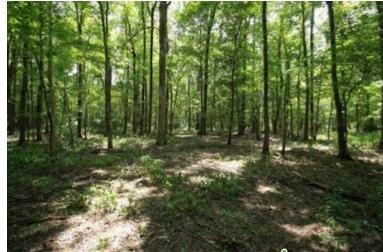

# Prime Hunting & Timber Investment Opportunity 99± acres in Sunflower County | \$300,000

This 99+/- acre property in Sunflower County is located on Fox Road in Shaw, MS, in the heart of the Mississippi Delta. The tract offers a blend of 91± acres of hardwood timber featuring cypress, oak, and Tupelo gum trees and 8± acres of farmland. The diverse landscape creates the perfect setting for deer and duck hunting, with some timber in a duck-hunting brake and oak trees flourishing on higher ground. Not only is this a recreational haven, but it also presents a valuable investment opportunity, with harvestable timber offering potential returns. For those seeking even more, an additional 50.5± acres of CRP land is available for separate purchase, which provides \$7,700 in annual income for the next five years. This property also includes a fully renovated 3-bedroom, 1-bathroom camp house, ideal for use as a hunting camp. This is a rare chance to secure a property rich in recreational and investment potential. Call Anthony for your tour today!