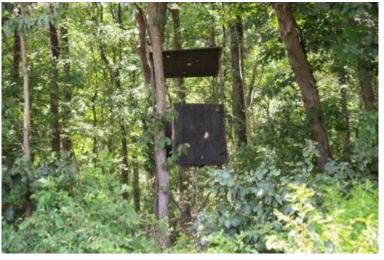

# Prime Hunting & Timber Investment Opportunity 99± acres in Sunflower County | \$300,000

This 99+/- acre property in Sunflower County is located on Fox Road in Shaw, MS, in the heart of the Mississippi Delta. The tract offers a blend of 91± acres of hardwood timber featuring cypress, oak, and Tupelo gum trees and 8± acres of farmland. The diverse landscape creates the perfect setting for deer and duck hunting, with some timber in a duck-hunting brake and oak trees flourishing on higher ground. Not only is this a recreational haven, but it also presents a valuable investment opportunity, with harvestable timber offering potential returns. For those seeking even more, an additional 50.5± acres of CRP land is available for separate purchase, which provides \$7,700 in annual income for the next five years. This property also includes a fully renovated 3-bedroom, 1-bathroom camp house, ideal for use as a hunting camp. This is a rare chance to secure a property rich in recreational and investment potential. Call Anthony for your tour today!