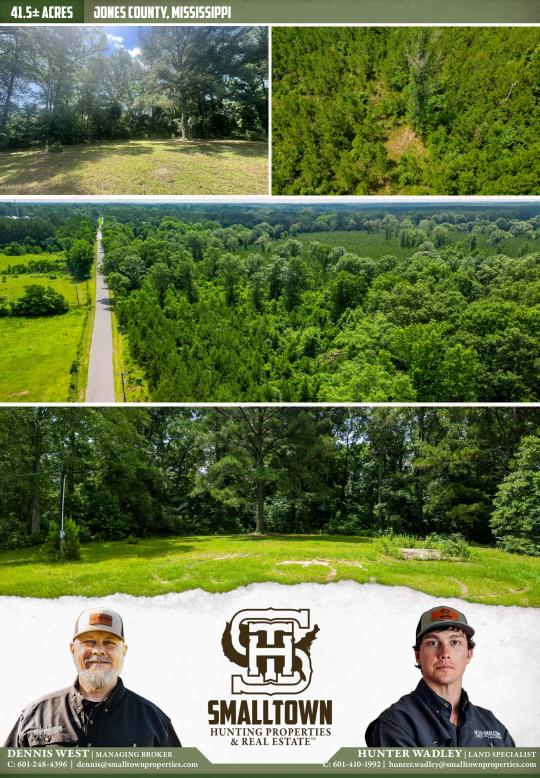

### WELCOME TO THE JONES 41.5

**LIVE HERE AND WATCH THE TIMBER GROW!** This 41.5± acre Jones County, MS property is situated on Claiborne Road and Bonner Road near the town of Sandersville approximately 11 miles north of Laurel. The property consists of mostly young pine plantation with some scattered hardwoods. Other features include a stream bed, flat to rolling terrain, county road frontage, and a home site with available utilities. If you have you been searching for a place to build your dream home with land to roam, this is it! For the investors, you have options! With plenty of road frontage and level terrain, develop the property into multiple home sites or let the pines grow for future income.

#### **PROPERTY INFORMATION:**

- 41.5± Acres
- County Road Frontage
- Home Site in Place
- Power and Water on Site
- Flat to Rolling Terrain
- Young Pine Plantation