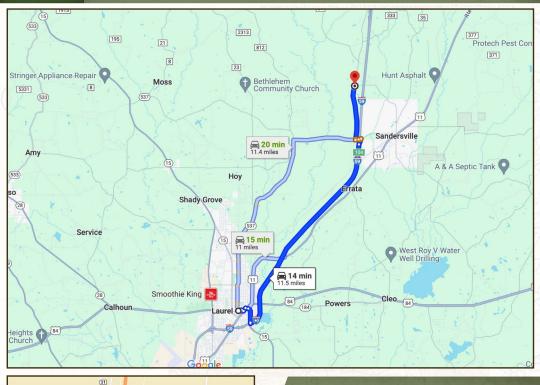

#### JONES COUNTY, MISSISSIPPI

35

1

Sanders

Han

Directions from Laurel, MS: Travel I-59N to the Sandersville exit and turn left onto Sharon Sandersville Road. Travel across the interstate and turn right onto Claiborne Road. The property is on the corner of Claiborne and Bonner Roads in approximately one mile.

### LINK TO GOOGLE MAP DIRECTIONS

HUNTER WADLEY | LAND SPECIALIST C: 601-410-1992 | hunter.wadley@smalltownproperties.com

STR SMALL

**DENNIS WEST** | MANAGING BROKER C: 601-248-4396 | dennis@smalltownproperties.com