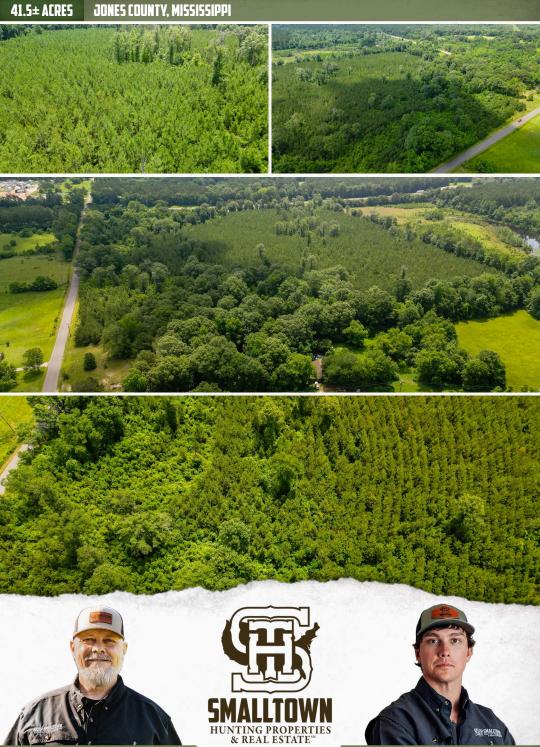

### WELCOME TO THE JONES 41.5

**LIVE HERE AND WATCH THE TIMBER GROW!** This 41.5± acre Jones County, MS property is situated on Claiborne Road and Bonner Road near the town of Sandersville approximately 11 miles north of Laurel. The property consists of mostly young pine plantation with some scattered hardwoods. Other features include a stream bed, flat to rolling terrain, county road frontage, and a home site with available utilities. If you have you been searching for a place to build your dream home with land to roam, this is it! For the investors, you have options! With plenty of road frontage and level terrain, develop the property into multiple home sites or let the pines grow for future income.

#### **PROPERTY INFORMATION:**

- 41.5± Acres
- County Road Frontage
- Home Site in Place
- Power and Water on Site
- Flat to Rolling Terrain
- Young Pine Plantation