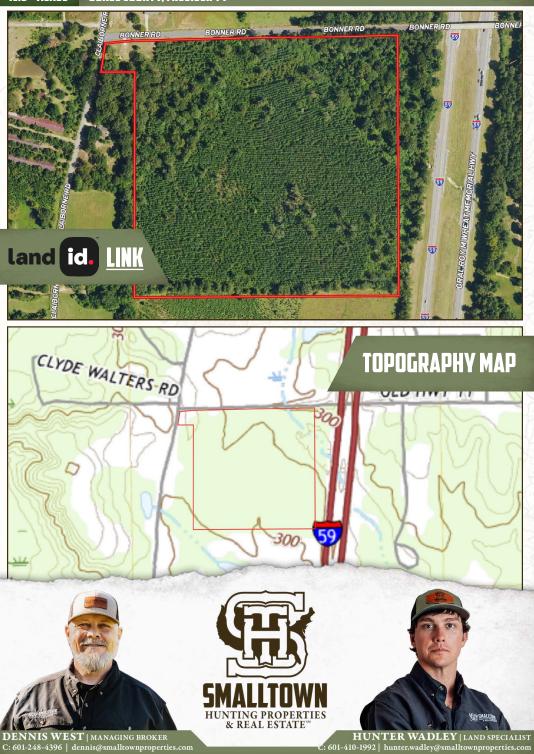

#### LOCATION:

- Jones County, MS
- Claiborne & Bonner Roads
- 11± Miles North of Laurel

#### **COORDINATES:**

• 31.813079, -89.058309

#### **PROPERTY INFORMATION:**

- 41.5± Acres
- County Road Frontage
- Home Site in Place
- Power and Water on Site
- Flat to Rolling Terrain
- Young Pine Plantation