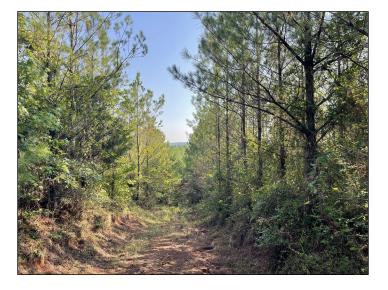

For more info: www.midsouthforestryservices.com

Don't miss out on this opportunity to own 80 +/- acres of diverse timberland in the Fernbank Community of Lamar County, Alabama. This tract features a growing pine plantation, approximately 8-10 years old, covering the majority of the land, while the northwestern corner consists of bottomland hardwoods. Ideal for avid hunters, the property offers excellent potential for establishing a hunting club, thanks to its abundant wildlife and varied terrain. With its timber investment potential. you'll benefit from both recreational use and future returns. Conveniently located just 5 miles from Millport, AL, and 28 miles from Columbus, MS, this property combines accessibility with natural beauty and investment promise.