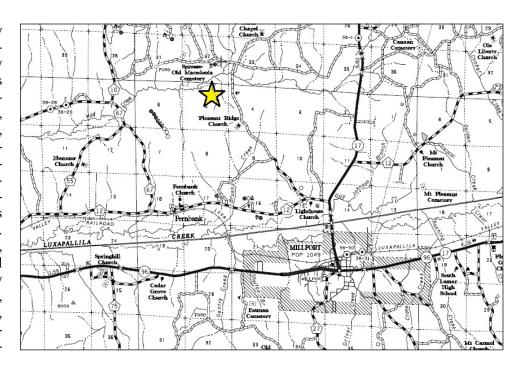

P. O. Box 600 Gordo, AL 35466 205-364-7145 Dale Lancaster, Broker **Fernbank Woodward Tract** 

Lamar County, AL +/- 80 Acres Timberland / Hunting / Recreation \$120,000.00

Section 5, Township 17 South, Range 15 West 33.6141, -88.1286

For more info: www.midsouthforestryservices.com

Don't miss out on this opportunity to own 80 +/- acres of diverse timberland in the Fernbank Community of Lamar County, Alabama. This tract features a growing pine plantation, approximately 8-10 years old, covering the majority of the land, while the northwestern corner consists of bottomland hardwoods. Ideal for avid hunters, the property offers excellent potential for establishing a hunting club, thanks to its abundant wildlife and varied terrain. With its timber investment potential. you'll benefit from both recreational use and future returns. Conveniently located just 5 miles from Millport, AL, and 28 miles from Columbus, MS, this property combines accessibility with natural beauty and investment promise.