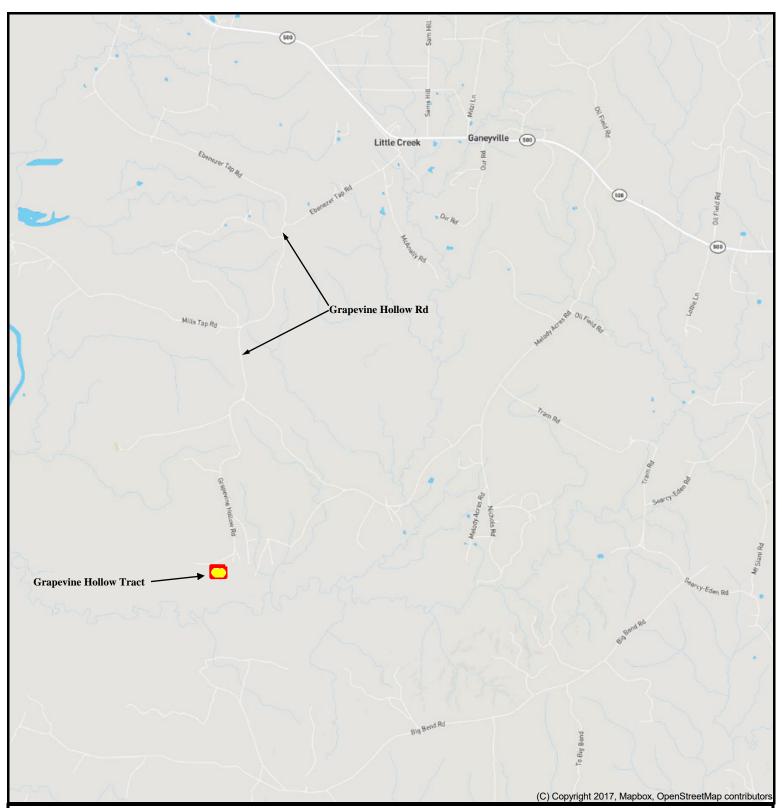

## Grapevine Hollow Tract 6.81 Acres LaSalle Parish, LA

Kevin Daugherty Cell: 318-312-1240 kevin@forestland.com www.forestland.com

DISCLAIMER: The information contained herein is as obtained by this broker from sellers, owners, or other sources. This information is considered reliable, neither this broker nor owners make any guarantee, warranty or representation as to correctness of any data or descriptions and the accuracy of such statements. The correctness and / or accuracy of any and all statements should be determined through independent investigation made by the prospective purchaser. Readers are urged to form their own independent conclusions and evaluations in consultation with legal counsel, accountants, and/or investment advisors concerning and all material contained herein.