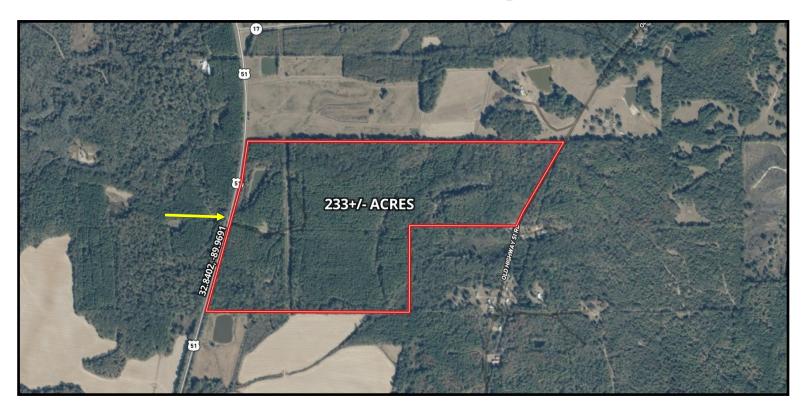

This 233± acre property in Madison County fronting Highway 51 just south of Pickens is an absolute paradise. Loaded with 28 to 29-year-old pine saw timber, this property offers an outstanding timber investment and some of the best whitetail and turkey hunting that Madison County offers. The property is less than half a mile from the Big Black River and offers outstanding hunting that you must see and believe. The property has a good road system throughout, as well as food plots for your hunting pleasure. There is also a 3± acre pond stocked with bass and bream for your fishing enjoyment. There is also a tractor storage building and an opening to park cars as many guests as you would like. This is a one-of-a-kind in Madison County and will not last long. Please call Tom to see or schedule your visit to this property.

# Directional Map

<u>Directions from I-55 and Hwy 432 in Pickens, MS</u>: Take exit 139 to merge onto Hwy 432 E towards Pickens and travel 3 miles. Turn right onto Hwy 51 S. After 3 miles, the property will be on your left. <u>GOOGLE MAP LINK</u>