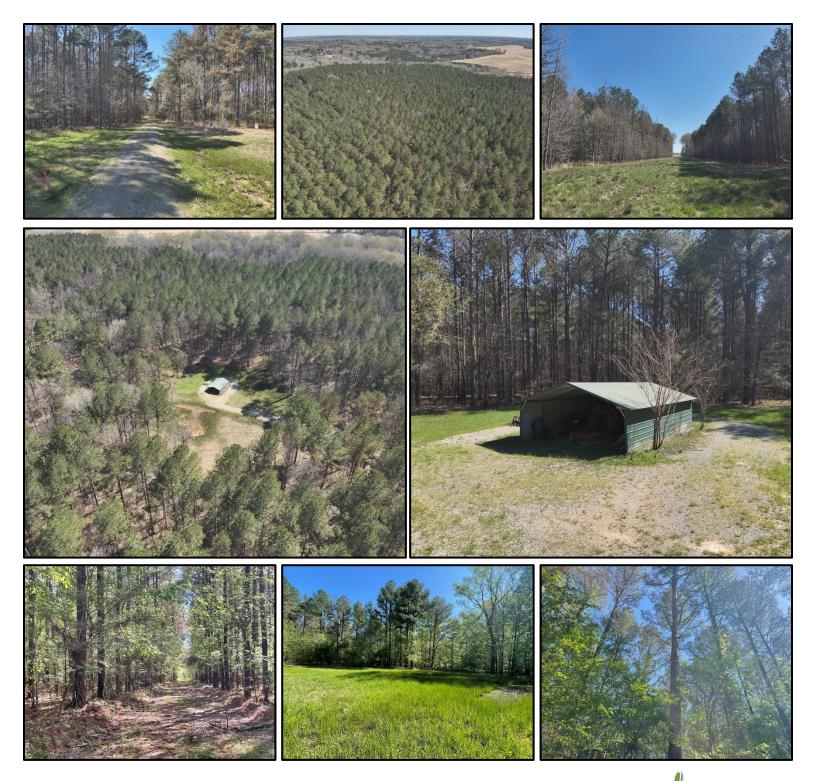

This 233± acre property in Madison County fronting Highway 51 just south of Pickens is an absolute paradise. Loaded with 28 to 29-year-old pine saw timber, this property offers an outstanding timber investment and some of the best whitetail and turkey hunting that Madison County offers. The property is less than half a mile from the Big Black River and offers outstanding hunting that you must see and believe. The property has a good road system throughout, as well as food plots for your hunting pleasure. There is also a 3± acre pond stocked with bass and bream for your fishing enjoyment. There is also a tractor storage building and an opening to park cars as many guests as you would like. This is a one-of-a-kind in Madison County and will not last long. Please call Tom to see or schedule your visit to this property.