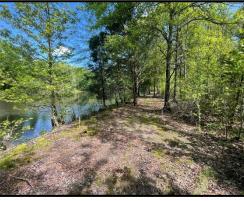

This 233± acre property in Madison County fronting Highway 51 just south of Pickens is an absolute paradise. Loaded with 28 to 29-year-old pine saw timber, this property offers an outstanding timber investment and some of the best whitetail and turkey hunting that Madison County offers. The property is less than half a mile from the Big Black River and offers outstanding hunting that you must see and believe. The property has a good road system throughout, as well as food plots for your hunting pleasure. There is also a 3± acre pond stocked with bass and bream for your fishing enjoyment. There is also a tractor storage building and an opening to park cars as many guests as you would like. This is a one-of-a-kind in Madison County and will not last long. Please call Tom to see or schedule your visit to this property.