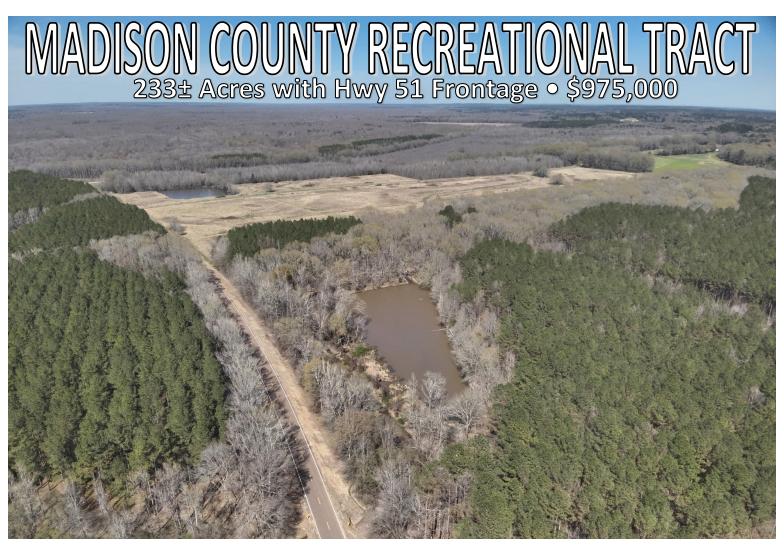

This 233± acre property in Madison County fronting Highway 51 just south of Pickens is an absolute paradise. Loaded with 28 to 29-year-old pine saw timber, this property offers an outstanding timber investment and some of the best whitetail and turkey hunting that Madison County offers. The property is less than half a mile from the Big Black River and offers outstanding hunting that you must see and believe. The property has a good road system throughout, as well as food plots for your hunting pleasure. There is also a 3± acre pond stocked with bass and bream for your fishing enjoyment. There is also a tractor storage building and an opening to park cars as many guests as you would like. This is a one-of-a-kind in Madison County and will not last long. Please call Tom to see or schedule your visit to this property.