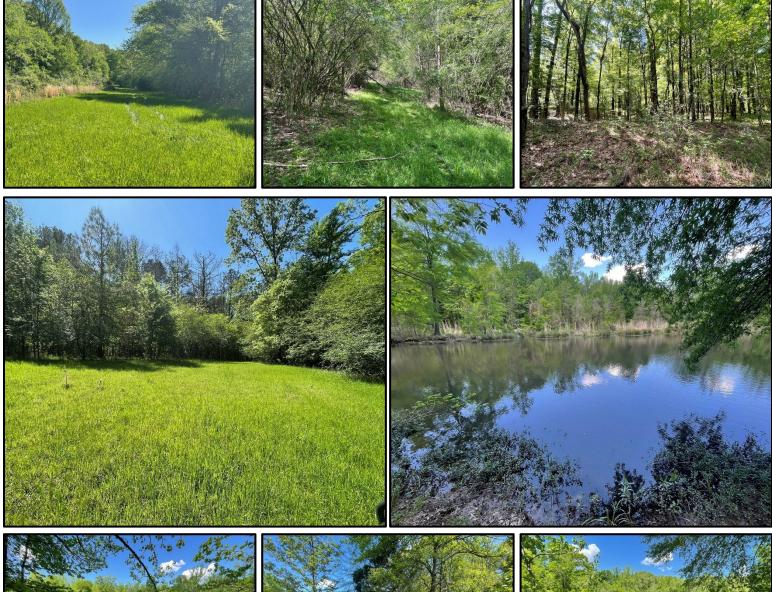

This 233± acre property in Madison County fronting Highway 51 just south of Pickens is an absolute paradise. Loaded with 28 to 29-year-old pine saw timber, this property offers an outstanding timber investment and some of the best whitetail and turkey hunting that Madison County offers. The property is less than half a mile from the Big Black River and offers outstanding hunting that you must see and believe. The property has a good road system throughout, as well as food plots for your hunting pleasure. There is also a 3± acre pond stocked with bass and bream for your fishing enjoyment. There is also a tractor storage building and an opening to park cars as many guests as you would like. This is a one-of-a-kind in Madison County and will not last long. Please call Tom to see or schedule your visit to this property.