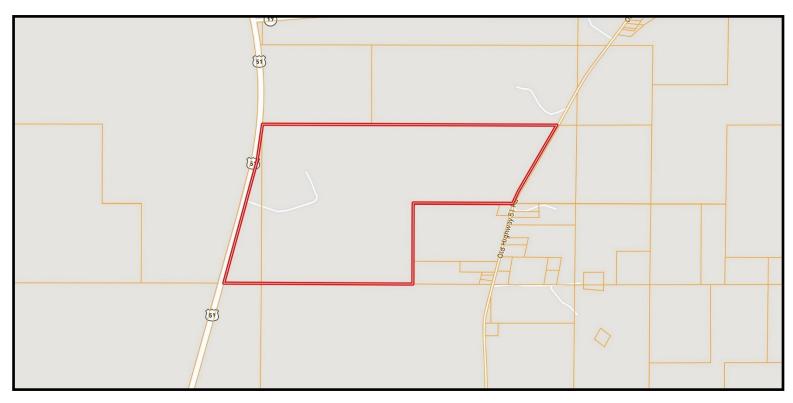

This 233± acre property in Madison County fronting Highway 51 just south of Pickens is an absolute paradise. Loaded with 28 to 29-year-old pine saw timber, this property offers an outstanding timber investment and some of the best whitetail and turkey hunting that Madison County offers. The property is less than half a mile from the Big Black River and offers outstanding hunting that you must see and believe. The property has a good road system throughout, as well as food plots for your hunting pleasure. There is also a 3± acre pond stocked with bass and bream for your fishing enjoyment. There is also a tractor storage building and an opening to park cars as many guests as you would like. This is a one-of-a-kind in Madison County and will not last long. Please call Tom to see or schedule your visit to this property.

# Directional Map

<u>Directions from I-55 and Hwy 432 in Pickens, MS</u>: Take exit 139 to merge onto Hwy 432 E towards Pickens and travel 3 miles. Turn right onto Hwy 51 S. After 3 miles, the property will be on your left. <u>GOOGLE MAP LINK</u>