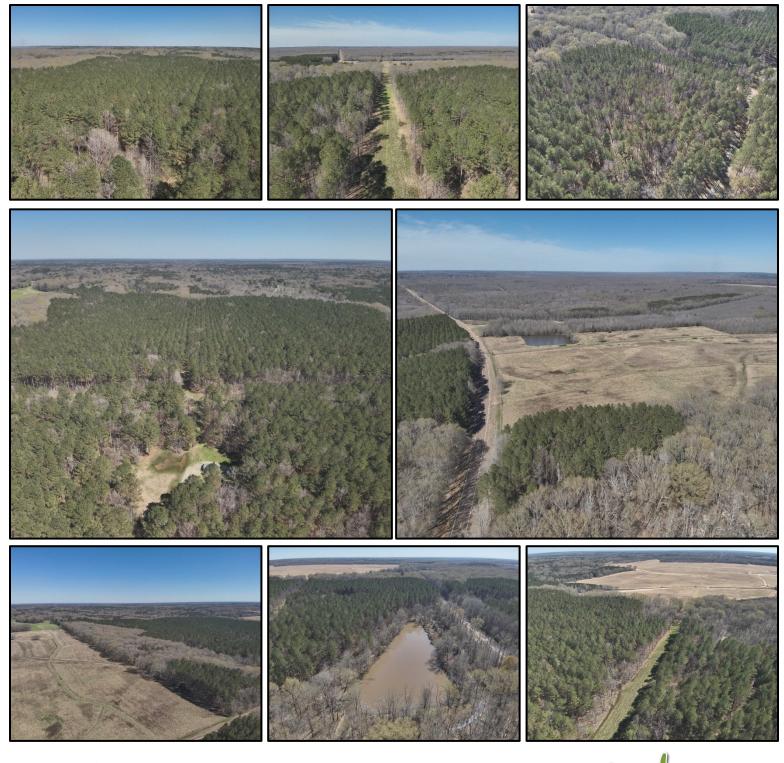

This 233± acre property in Madison County fronting Highway 51 just south of Pickens is an absolute paradise. Loaded with 28 to 29-year-old pine saw timber, this property offers an outstanding timber investment and some of the best whitetail and turkey hunting that Madison County offers. The property is less than half a mile from the Big Black River and offers outstanding hunting that you must see and believe. The property has a good road system throughout, as well as food plots for your hunting pleasure. There is also a 3± acre pond stocked with bass and bream for your fishing enjoyment. There is also a tractor storage building and an opening to park cars as many guests as you would like. This is a one-of-a-kind in Madison County and will not last long. Please call Tom to see or schedule your visit to this property.