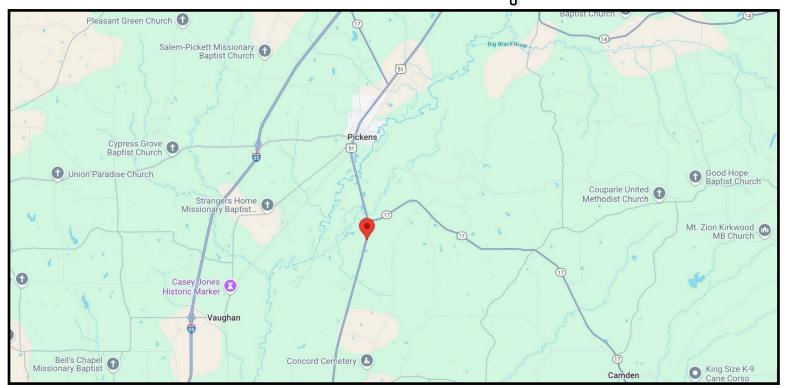

# Directional Map

<u>Directions from I-55 and Hwy 432 in Pickens, MS</u>: Take exit 139 to merge onto Hwy 432 E towards Pickens and travel 3 miles. Turn right onto Hwy 51 S. After 3 miles, the property will be on your left. <u>GOOGLE MAP LINK</u>