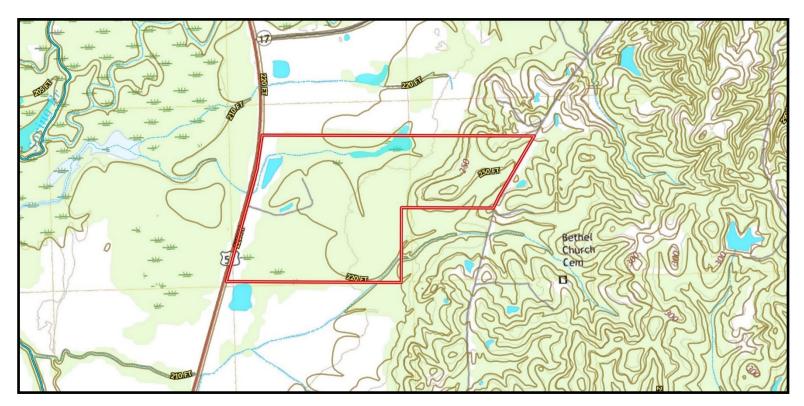

This 233± acre property in Madison County fronting Highway 51 just south of Pickens is an absolute paradise. Loaded with 28 to 29-year-old pine saw timber, this property offers an outstanding timber investment and some of the best whitetail and turkey hunting that Madison County offers. The property is less than half a mile from the Big Black River and offers outstanding hunting that you must see and believe. The property has a good road system throughout, as well as food plots for your hunting pleasure. There is also a 3± acre pond stocked with bass and bream for your fishing enjoyment. There is also a tractor storage building and an opening to park cars as many guests as you would like. This is a one-of-a-kind in Madison County and will not last long. Please call Tom to see or schedule your visit to this property.