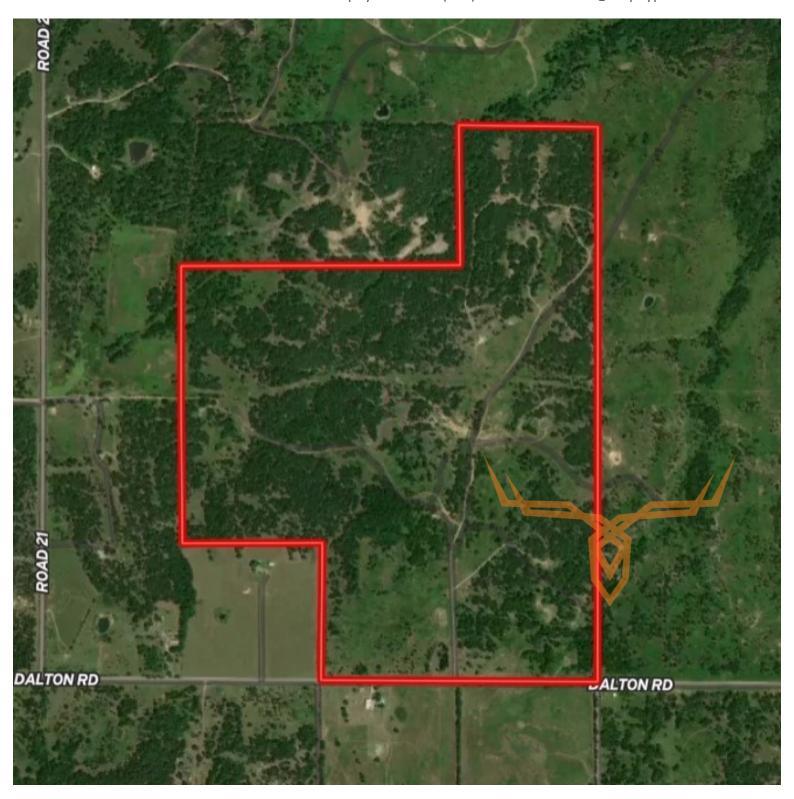

# Secluded Kansas Hunting & Recreational Property for Sale - Chautauqua County

www.TrophyPA.com • (855) 573-5263 • leads@trophypa.com

PRICE: \$900,000

**COUNTY:** Chautaugua

**ACRES: 360** 

## **PROPERTY ADDRESS:**

00 Dalton Road Peru, KS 67361

## **PROPERTY HIGHLIGHTS:**

- Heavily timbered property
- Very secluded
- Multiple stand sites
- Endless food plot opportunities
- Ample Fencing
- Nice trails & roads

- Wet season creek
- ½ mineral rights included
- 3 hours from Kansas City, Missouri
- 2 hours from Wichita, Kansas
- 40 minutes from Bartlesville, Oklahoma
- 3 hours from Oklahoma City,