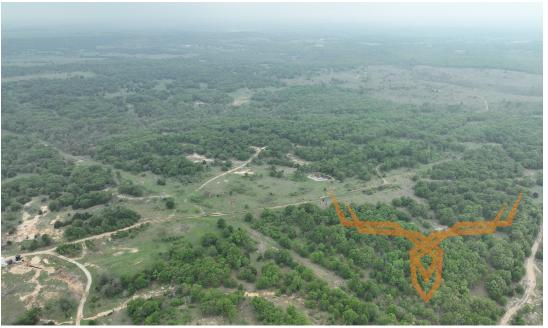

### **PROPERTY DESCRIPTION:**

If you are looking for a large yet very affordable tract of land in Southern Kansas, this 360-acre property could be the ideal choice. The terrain is densely forested, ensuring ample seclusion and natural charm. You'll have abundant room to explore and relish the wonders of the outdoors, whether you're traversing the woods, pursuing our majestic whitetail deer, or simply establishing a serene campsite to savor the tranquility. This property is a perfect fit for individuals who highly value their privacy and solitude. Thanks to the dense woodland covering the area, concerns about noisy neighbors or unwelcome guests become a thing of the past. Here, you can bask in the serenity of nature without any disturbances. Situated in Chautauqua County, this property also provides proximity to various other outdoor recreational opportunities. This area offers an array of activities to indulge in. Plus, due to the property's seclusion, you'll have an abundance of space to enjoy these activities free from the hustle and bustle. This property presents an exceptional opportunity for those seeking an extensive, secluded piece of land surrounded by lush foliage and abundant outdoor recreation possibilities.