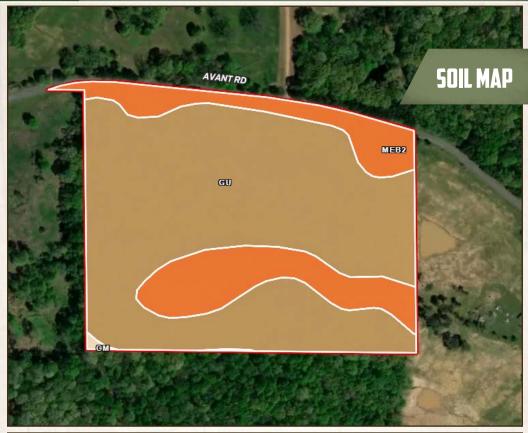

| SOIL CODE | SOIL DESCRIPTION                                                            | ACRES  | %     | CPI | NCCPI | CAP  |
|-----------|-----------------------------------------------------------------------------|--------|-------|-----|-------|------|
| Gu        | Gullied land, silty                                                         | 46.26  | 75.66 | 0   |       | 7e   |
| MeB2      | Memphis silt loam, 2 to 5 percent slopes, moderately eroded, northern phase | 14.7   | 24.04 | 0   | 80    | 2e   |
| Cm        | Collins silt loam (occasionally flooded)                                    | 0.18   | 0.29  | 0   | 56    | 2w   |
| TOTALS    |                                                                             | 61.14( | 100%  | -   | 19.4  | 5.78 |