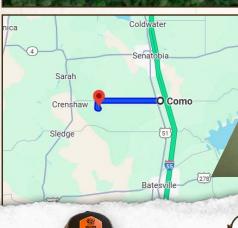

#### MICHAEL OSWALT, ALC

PRINCIPAL BROKER

C: 662-719-3967 O: 769-888-2522

michael@smalltownproperties.com

4848 Main St. - Flora, MS 39071

1/25,000+ Followers

Directions From Como, MS: Travel 10.2 miles west on MS-310. Turn left onto Avant Road and continue 1.5 miles to the property on the right.