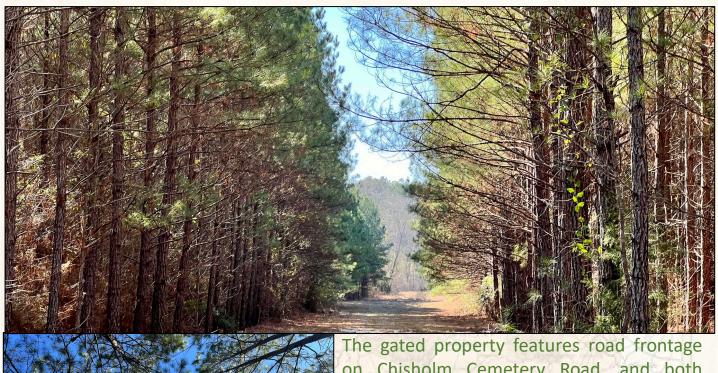

on Chisholm Cemetery Road, and both electric power and community water are available for a potential camp site. An established road system is in place making easy access to food plots and all areas of the tract. There are two stands of pine plantation: approximately 15 years old, ready for thinning, and 10 years old. The balance of the property is fresh cutover, perfect for replanting or it can be left for natural regrowth. For the wildlife, there is scattered hardwood along Houston Creek bordering the south boundary and numerous large foodplots are positioned throughout. For unlimited recreation, the Kemper 265 checks many boxes! Call Dennis West today to schedule a private tour.