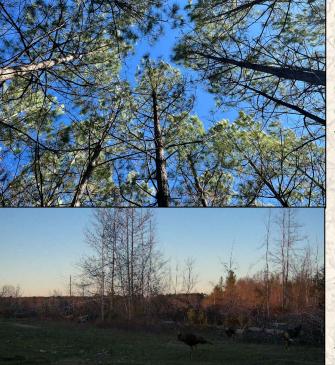

### **Property Use:**

- Deer
- Turkey
- Timber Investment
- Home/Camp Site

on Chisholm Cemetery Road, and both electric power and community water are available for a potential camp site. An established road system is in place making easy access to food plots and all areas of the tract. There are two stands of pine plantation: approximately 15 years old, ready for thinning, and 10 years old. The balance of the property is fresh cutover, perfect for replanting or it can be left for natural regrowth. For the wildlife, there is scattered hardwood along Houston Creek bordering the south boundary and numerous large foodplots are positioned throughout. For unlimited recreation, the Kemper 265 checks many boxes! Call Dennis West today to schedule a private tour.