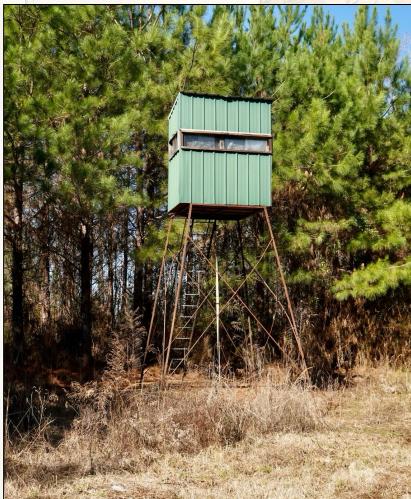

### **Property Use:**

- Deer
- Turkey
- Timber Investment
- Home/Camp Site

on Chisholm Cemetery Road, and both electric power and community water are available for a potential camp site. An established road system is in place making easy access to food plots and all areas of the tract. There are two stands of pine plantation: approximately 15 years old, ready for thinning, and 10 years old. The balance of the property is fresh cutover, perfect for replanting or it can be left for natural regrowth. For the wildlife, there is scattered hardwood along Houston Creek bordering the south boundary and numerous large foodplots are positioned throughout. For unlimited recreation, the Kemper 265 checks many boxes! Call Dennis West today to schedule a private tour.