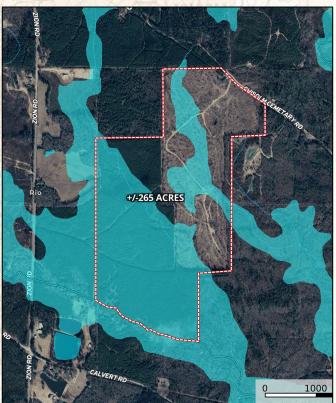

### **Property Information:**

- 265± Acres
- County Road Frontage with Gate
- Established Trail System
- Rolling Terrain
- Outstanding Wildlife Habitat
- Pine Plantation, Harwood, Cutover
- Creek Frontage
- Power and Water Available

#### **Tax Information:**

 Parcel 165-21-06.000, 165-21-07.000, 165-22-17.000, Part of 165-21-03.000, 165-21-04.000: \$875.00 for 2023 Estimated

Have you been searching for a recreational playground and future timber investment? This 265± acre tract could end your search! Situated approximately 24 miles from Meridian, in the Rio community of Kemper County, MS, this property offers rolling terrain, pine plantation, hardwood and cutover.

on Chisholm Cemetery Road, and both electric power and community water are available for a potential camp site. An established road system is in place making easy access to food plots and all areas of the tract. There are two stands of pine plantation: approximately 15 years old, ready for thinning, and 10 years old. The balance of the property is fresh cutover, perfect for replanting or it can be left for natural regrowth. For the wildlife, there is scattered hardwood along Houston Creek bordering the south boundary and numerous large foodplots are positioned throughout. For unlimited recreation, the Kemper 265 checks many boxes! Call Dennis West today to schedule a private tour.