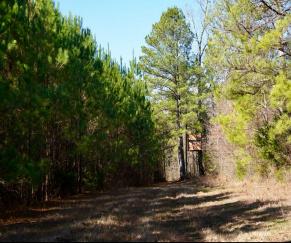

### **Property Information:**

- 265± Acres
- County Road Frontage with Gate
- Established Trail System
- Rolling Terrain
- Outstanding Wildlife Habitat
- Pine Plantation, Harwood, Cutover
- Creek Frontage
- Power and Water Available

on Chisholm Cemetery Road, and both electric power and community water are available for a potential camp site. An established road system is in place making easy access to food plots and all areas of the tract. There are two stands of pine plantation: approximately 15 years old, ready for thinning, and 10 years old. The balance of the property is fresh cutover, perfect for replanting or it can be left for natural regrowth. For the wildlife, there is scattered hardwood along Houston Creek bordering the south boundary and numerous large foodplots are positioned throughout. For unlimited recreation, the Kemper 265 checks many boxes! Call Dennis West today to schedule a private tour.