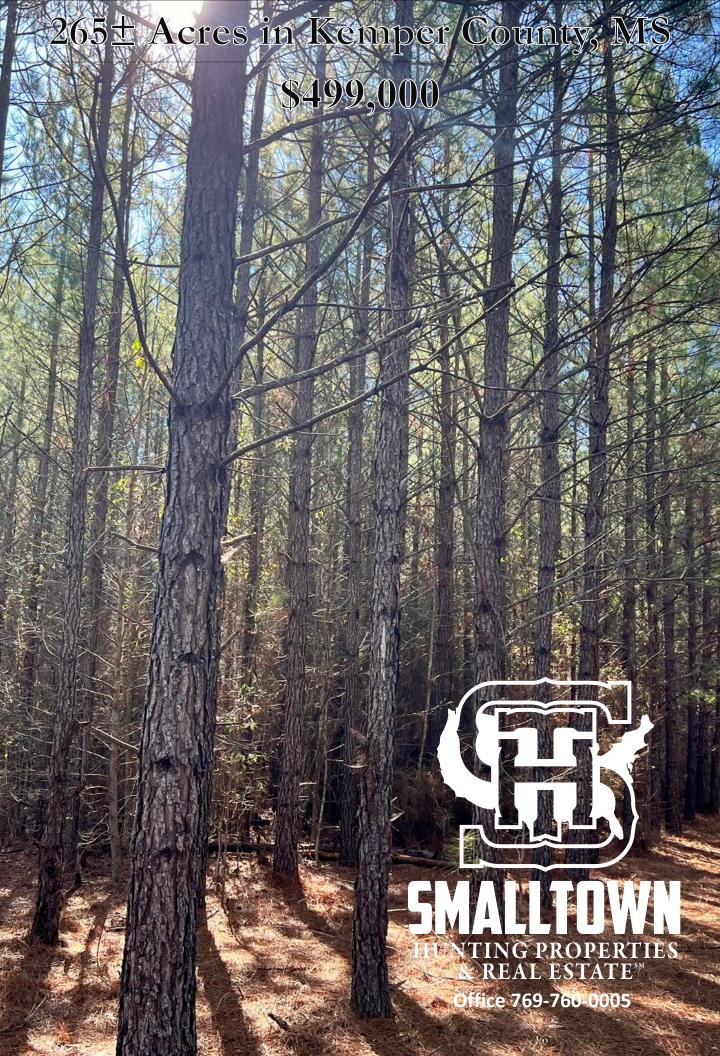

## **Property Profile**

### Unlimited Recreation in Kemper County

### **Property Information:**

- 265± Acres
- County Road Frontage with Gate
- Established Trail System
- Rolling Terrain
- Outstanding Wildlife Habitat
- Pine Plantation, Harwood, Cutover
- Creek Frontage
- Power and Water Available

#### **Tax Information:**

 Parcel 165-21-06.000, 165-21-07.000, 165-22-17.000, Part of 165-21-03.000, 165-21-04.000: \$875.00 for 2023 Estimated

Have you been searching for a recreational playground and future timber investment? This 265± acre tract could end your search! Situated approximately 24 miles from Meridian, in the Rio community of Kemper County, MS, this property offers rolling terrain, pine plantation, hardwood and cutover.