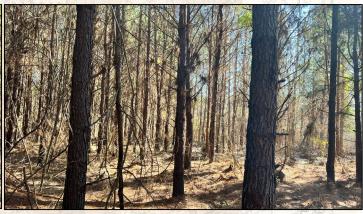

### **Property Information:**

- 265± Acres
- County Road Frontage with Gate
- Established Trail System
- Rolling Terrain
- Outstanding Wildlife Habitat
- Pine Plantation, Harwood, Cutover
- Creek Frontage
- Power and Water Available

on Chisholm Cemetery Road, and both electric power and community water are available for a potential camp site. An established road system is in place making easy access to food plots and all areas of the tract. There are two stands of pine plantation: approximately 15 years old, ready for thinning, and 10 years old. The balance of the property is fresh cutover, perfect for replanting or it can be left for natural regrowth. For the wildlife, there is scattered hardwood along Houston Creek bordering the south boundary and numerous large foodplots are positioned throughout. For unlimited recreation, the Kemper 265 checks many boxes! Call Dennis West today to schedule a private tour.