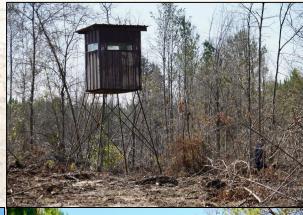

### **Property Use:**

- Deer
- Turkey
- Timber Investment
- Home/Camp Site

on Chisholm Cemetery Road, and both electric power and community water are available for a potential camp site. An established road system is in place making easy access to food plots and all areas of the tract. There are two stands of pine plantation: approximately 15 years old, ready for thinning, and 10 years old. The balance of the property is fresh cutover, perfect for replanting or it can be left for natural regrowth. For the wildlife, there is scattered hardwood along Houston Creek bordering the south boundary and numerous large foodplots are positioned throughout. For unlimited recreation, the Kemper 265 checks many boxes! Call Dennis West today to schedule a private tour.