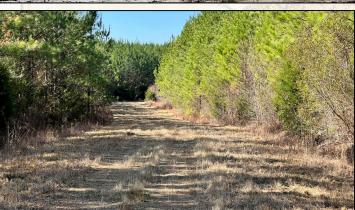

### **Property Information:**

- 265± Acres
- County Road Frontage with Gate
- Established Trail System
- Rolling Terrain
- Outstanding Wildlife Habitat
- Pine Plantation, Harwood, Cutover
- Creek Frontage
- Power and Water Available

on Chisholm Cemetery Road, and both electric power and community water are available for a potential camp site. An established road system is in place making easy access to food plots and all areas of the tract. There are two stands of pine plantation: approximately 15 years old, ready for thinning, and 10 years old. The balance of the property is fresh cutover, perfect for replanting or it can be left for natural regrowth. For the wildlife, there is scattered hardwood along Houston Creek bordering the south boundary and numerous large foodplots are positioned throughout. For unlimited recreation, the Kemper 265 checks many boxes! Call Dennis West today to schedule a private tour.