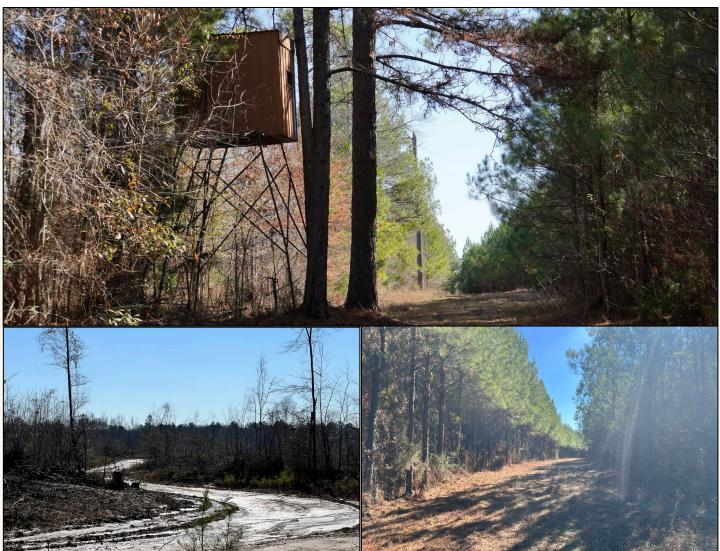

on Chisholm Cemetery Road, and both electric power and community water are available for a potential camp site. An established road system is in place making easy access to food plots and all areas of the tract. There are two stands of pine plantation: approximately 15 years old, ready for thinning, and 10 years old. The balance of the property is fresh cutover, perfect for replanting or it can be left for natural regrowth. For the wildlife, there is scattered hardwood along Houston Creek bordering the south boundary and numerous large foodplots are positioned throughout. For unlimited recreation, the Kemper 265 checks many boxes! Call Dennis West today to schedule a private tour.