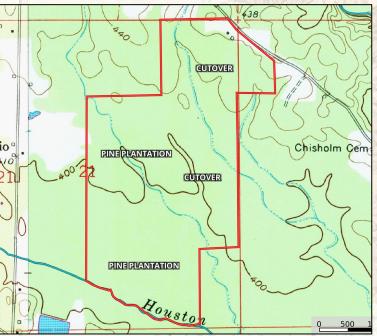

### **Property Information:**

- 265± Acres
- County Road Frontage with Gate
- Established Trail System
- Rolling Terrain
- Outstanding Wildlife Habitat
- Pine Plantation, Harwood, Cutover
- Creek Frontage
- Power and Water Available

#### **Tax Information:**

 Parcel 165-21-06.000, 165-21-07.000, 165-22-17.000, Part of 165-21-03.000, 165-21-04.000: \$875.00 for 2023 Estimated

Have you been searching for a recreational playground and future timber investment? This 265± acre tract could end your search! Situated approximately 24 miles from Meridian, in the Rio community of Kemper County, MS, this property offers rolling terrain, pine plantation, hardwood and cutover.

on Chisholm Cemetery Road, and both electric power and community water are available for a potential camp site. An established road system is in place making easy access to food plots and all areas of the tract. There are two stands of pine plantation: approximately 15 years old, ready for thinning, and 10 years old. The balance of the property is fresh cutover, perfect for replanting or it can be left for natural regrowth. For the wildlife, there is scattered hardwood along Houston Creek bordering the south boundary and numerous large foodplots are positioned throughout. For unlimited recreation, the Kemper 265 checks many boxes! Call Dennis West today to schedule a private tour.

### **Google Map Link**

- Pine Plantation, Cutover, Hardwood
- Chisolm Cemetary Road Frontage
- 24 Miles from Meridian