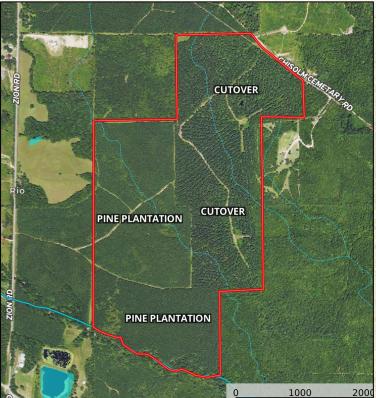

### **Property Information:**

- 265± Acres
- County Road Frontage with Gate
- Established Trail System
- Rolling Terrain
- Outstanding Wildlife Habitat
- Pine Plantation, Harwood, Cutover
- Creek Frontage
- Power and Water Available

on Chisholm Cemetery Road, and both electric power and community water are available for a potential camp site. An established road system is in place making easy access to food plots and all areas of the tract. There are two stands of pine plantation: approximately 15 years old, ready for thinning, and 10 years old. The balance of the property is fresh cutover, perfect for replanting or it can be left for natural regrowth. For the wildlife, there is scattered hardwood along Houston Creek bordering the south boundary and numerous large foodplots are positioned throughout. For unlimited recreation, the Kemper 265 checks many boxes! Call Dennis West today to schedule a private tour.

### **Google Map Link**

- Pine Plantation, Cutover, Hardwood
- Chisolm Cemetary Road Frontage
- 24 Miles from Meridian