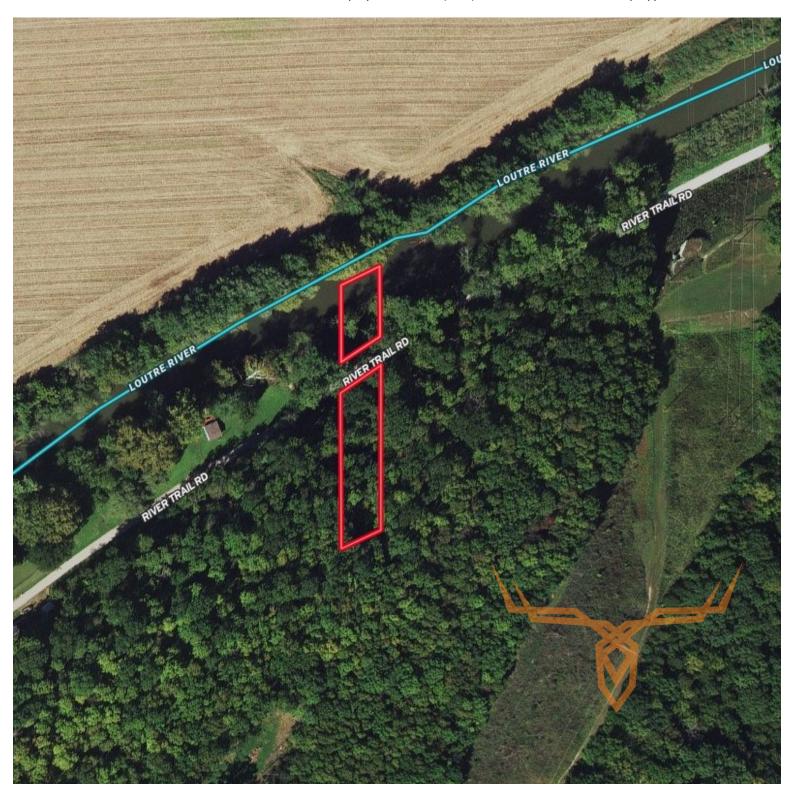

# Loutre River Frontage Land for Sale - Montgomery County

www.TrophyPA.com • (855) 573-5263 • leads@trophypa.com

**PRICE:** \$7,499

**COUNTY**: Montgomery

**ACRES: .57** 

### **PROPERTY ADDRESS:**

00 River Trail Road New Florence, MO 63363

### **PROPERTY HIGHLIGHTS:**

- Loutre River frontage
- Swimming
- Fishing
- Easy road access
- Possible build sites

## **PROPERTY DESCRIPTION:**

Loutre River frontage for endless recreational fun! That's right, this property rests along the Loutre River for easy fishing, swimming, or simply hanging out. The property also includes potential build sites for a cabin or garage, healthy timber and road frontage for easy access.