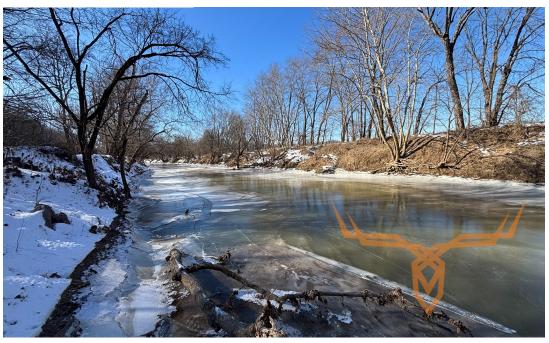

### **PROPERTY HIGHLIGHTS:**

- Loutre River frontage
- Swimming
- Fishing
- Easy road access
- Possible build sites

## **PROPERTY DESCRIPTION:**

Loutre River frontage for endless recreational fun! That's right, this property rests along the Loutre River for easy fishing, swimming, or simply hanging out. The property also includes potential build sites for a cabin or garage, healthy timber and road frontage for easy access.