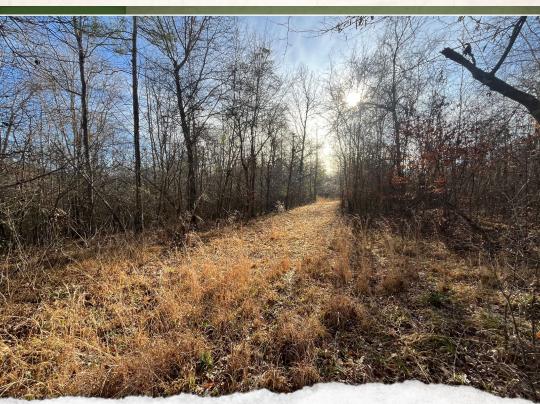

### WELCOME TO THE UNION 93

ARE YOU LOOKING FOR A PRIVATE HUNTING PARADISE OR A QUIET PIECE OF LAND TO ESCAPE TO? This  $93\pm$  acre property is located on Peanut Road in Spearsville, Louisiana, in the heart of Union Parish. The property offers ample road frontage and a beautiful mix of terrain and habitat perfect for outdoor enthusiasts. The property is split into two tracts:  $31\pm$  acres and  $62\pm$  acres. The owners will consider selling each piece separately. The land features approximately 10-year-old natural regeneration consisting of a mix of pine and hardwood species, along with hardwood creek bottoms. A creek/slough winds around the north and east boundaries, flanked by mature cypress trees and enhancing the land's natural charm and habitat diversity.

### **MORE ABOUT THE UNION 93**

The gently rolling topography transitions smoothly into the hardwood bottoms, creating excellent wildlife habitat. This tract is ideal for deer hunting and holds potential for turkey as well. Several existing roads and trails meander throughout, offering easy access, and with a little improvement, could make for a great internal road system.