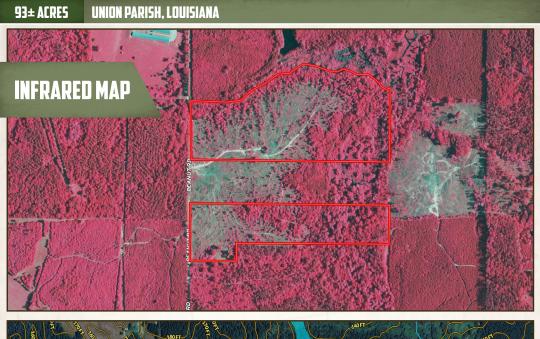

#### **PROPERTY INFORMATION:**

- 93± Acres
- 10 Year-Old Natural Regeneration
- Hardwood Creek Bottoms
- Public Water at the Road
- Electricity Nearby
- Seller Will Divide

### WELCOME TO THE UNION 93

ARE YOU LOOKING FOR A PRIVATE HUNTING PARADISE OR A QUIET PIECE OF LAND TO ESCAPE TO? This  $93\pm$  acre property is located on Peanut Road in Spearsville, Louisiana, in the heart of Union Parish. The property offers ample road frontage and a beautiful mix of terrain and habitat perfect for outdoor enthusiasts. The property is split into two tracts:  $31\pm$  acres and  $62\pm$  acres. The owners will consider selling each piece separately. The land features approximately 10-year-old natural regeneration consisting of a mix of pine and hardwood species, along with hardwood creek bottoms. A creek/slough winds around the north and east boundaries, flanked by mature cypress trees and enhancing the land's natural charm and habitat diversity.