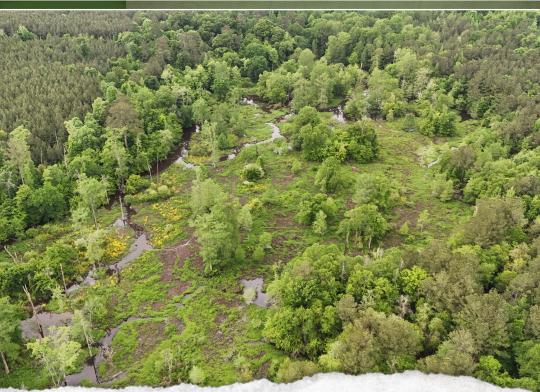

### WELCOME TO THE UNION 93

ARE YOU LOOKING FOR A PRIVATE HUNTING PARADISE OR A QUIET PIECE OF LAND TO ESCAPE TO? This  $93\pm$  acre property is located on Peanut Road in Spearsville, Louisiana, in the heart of Union Parish. The property offers ample road frontage and a beautiful mix of terrain and habitat perfect for outdoor enthusiasts. The property is split into two tracts:  $31\pm$  acres and  $62\pm$  acres. The owners will consider selling each piece separately. The land features approximately 10-year-old natural regeneration consisting of a mix of pine and hardwood species, along with hardwood creek bottoms. A creek/slough winds around the north and east boundaries, flanked by mature cypress trees and enhancing the land's natural charm and habitat diversity.

### **MORE ABOUT THE UNION 93**

The gently rolling topography transitions smoothly into the hardwood bottoms, creating excellent wildlife habitat. This tract is ideal for deer hunting and holds potential for turkey as well. Several existing roads and trails meander throughout, offering easy access, and with a little improvement, could make for a great internal road system.