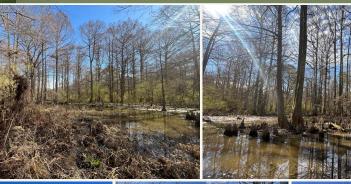

### WELCOME TO THE UNION 93

ARE YOU LOOKING FOR A PRIVATE HUNTING PARADISE OR A QUIET PIECE OF LAND TO ESCAPE TO? This  $93\pm$  acre property is located on Peanut Road in Spearsville, Louisiana, in the heart of Union Parish. The property offers ample road frontage and a beautiful mix of terrain and habitat perfect for outdoor enthusiasts. The property is split into two tracts:  $31\pm$  acres and  $62\pm$  acres. The owners will consider selling each piece separately. The land features approximately 10-year-old natural regeneration consisting of a mix of pine and hardwood species, along with hardwood creek bottoms. A creek/slough winds around the north and east boundaries, flanked by mature cypress trees and enhancing the land's natural charm and habitat diversity.

### **MORE ABOUT THE UNION 93**

The gently rolling topography transitions smoothly into the hardwood bottoms, creating excellent wildlife habitat. This tract is ideal for deer hunting and holds potential for turkey as well. Several existing roads and trails meander throughout, offering easy access, and with a little improvement, could make for a great internal road system.