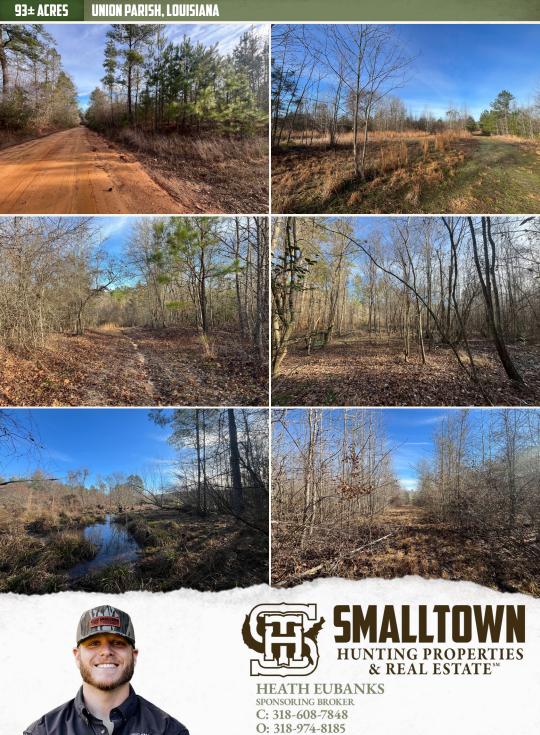

### WELCOME TO THE UNION 93

ARE YOU LOOKING FOR A PRIVATE HUNTING PARADISE OR A QUIET PIECE OF LAND TO ESCAPE TO? This  $93\pm$  acre property is located on Peanut Road in Spearsville, Louisiana, in the heart of Union Parish. The property offers ample road frontage and a beautiful mix of terrain and habitat perfect for outdoor enthusiasts. The property is split into two tracts:  $31\pm$  acres and  $62\pm$  acres. The owners will consider selling each piece separately. The land features approximately 10-year-old natural regeneration consisting of a mix of pine and hardwood species, along with hardwood creek bottoms. A creek/slough winds around the north and east boundaries, flanked by mature cypress trees and enhancing the land's natural charm and habitat diversity.

### **MORE ABOUT THE UNION 93**

The gently rolling topography transitions smoothly into the hardwood bottoms, creating excellent wildlife habitat. This tract is ideal for deer hunting and holds potential for turkey as well. Several existing roads and trails meander throughout, offering easy access, and with a little improvement, could make for a great internal road system.