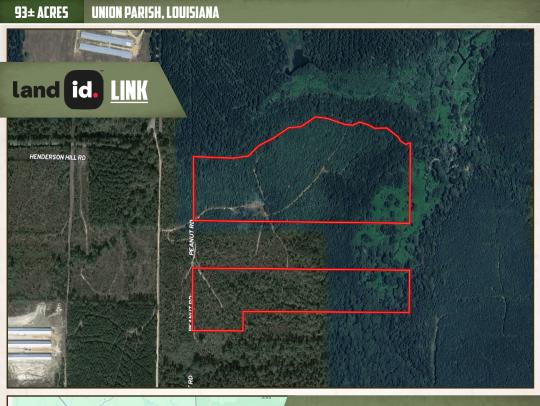

#### **PROPERTY INFORMATION:**

- 93± Acres
- 10 Year-Old Natural Regeneration
- Hardwood Creek Bottoms
- Public Water at the Road
- Electricity Nearby
- Seller Will Divide

### WELCOME TO THE UNION 93

ARE YOU LOOKING FOR A PRIVATE HUNTING PARADISE OR A QUIET PIECE OF LAND TO ESCAPE TO? This  $93\pm$  acre property is located on Peanut Road in Spearsville, Louisiana, in the heart of Union Parish. The property offers ample road frontage and a beautiful mix of terrain and habitat perfect for outdoor enthusiasts. The property is split into two tracts:  $31\pm$  acres and  $62\pm$  acres. The owners will consider selling each piece separately. The land features approximately 10-year-old natural regeneration consisting of a mix of pine and hardwood species, along with hardwood creek bottoms. A creek/slough winds around the north and east boundaries, flanked by mature cypress trees and enhancing the land's natural charm and habitat diversity.

#### LINK TO GOOGLE MAP DIRECTIONS

HEATH EUBANKS SPONSORING BROKER C: 318-608-7848 O: 318-974-8185 heath@smalltownproperties.com 4848 Main St. - Flora, MS 39071