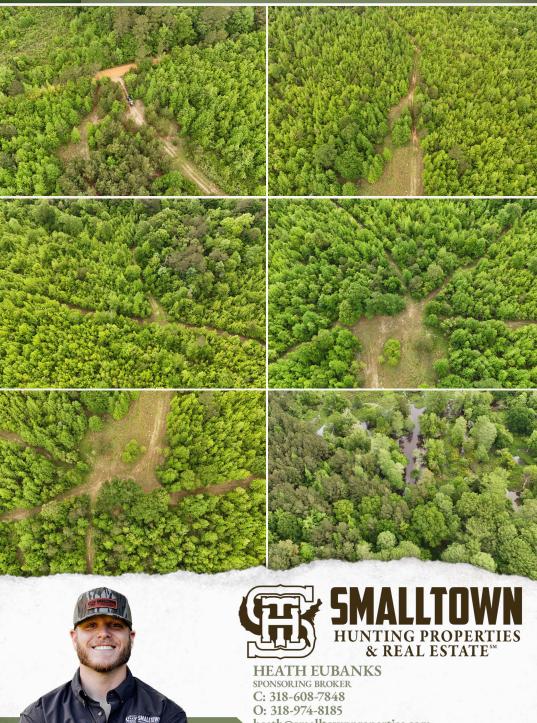

### **MORE ABOUT THE UNION 93**

The gently rolling topography transitions smoothly into the hardwood bottoms, creating excellent wildlife habitat. This tract is ideal for deer hunting and holds potential for turkey as well. Several existing roads and trails meander throughout, offering easy access, and with a little improvement, could make for a great internal road system.