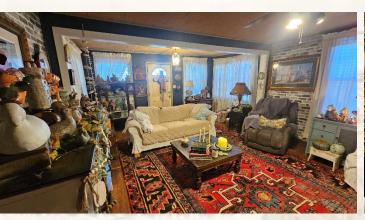

701 W. Sunflower Rd - Cleveland, MS 38732

BOLIVAR COUNTY MINI FARM!! Welcome to your new home and mini farm, located just one mile from Highway 61, southeast of Shelby, in Bolivar County, Mississippi. The property consists of 8.88± acres, 7± acres is tillable farmland. The house is 1,262± square feet and features two bedrooms and one bathroom, a utility room, kitchen, living room and a small dining room. Behind the house, a 40x60 shop, constructed on a solid concrete slab, stands ready to support your projects, hobbies, or storage needs, making it an ideal addition for the DIY homeowner. The 7± acres of tillable ground is currently in row crop production. You have the option of continuing to lease out the ground or turn it in to a mini farm or a large garden. Adding to the mini farm is the massive pecan trees around the house. Pecans are hitting the ground just in time for you to make a fresh pecan pie for the holidays. If you're seeking the mini farming experience with ample room for growth, this Bolivar County property is a dream come true. This is your opportunity to embrace a simpler, more sustainable lifestyle in a rural setting where you can cultivate your own piece of paradise. Contact Billy Carpenter today to schedule a private showing and explore the potential of this unique property.