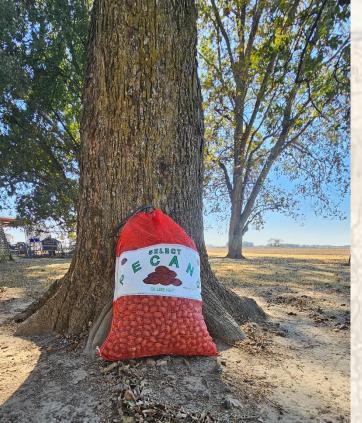

### **Property Information:**

- 1,262± Square Foot Home
- 2 Bedrooms/1 Bathroom
- 8.88± Acres
- Approximately 7± Acres of Tillable Farm Ground
- 40' x 60' Shop on a Concrete Slab
- Several Large Pecan Trees
- Community Water

701 W. Sunflower Rd - Cleveland, MS 38732

BOLIVAR COUNTY MINI FARM!! Welcome to your new home and mini farm, located just one mile from Highway 61, southeast of Shelby, in Bolivar County, Mississippi. The property consists of 8.88± acres, 7± acres is tillable farmland. The house is 1,262± square feet and features two bedrooms and one bathroom, a utility room, kitchen, living room and a small dining room. Behind the house, a 40x60 shop, constructed on a solid concrete slab, stands ready to support your projects, hobbies, or storage needs, making it an ideal addition for the DIY homeowner. The 7± acres of tillable ground is currently in row crop production. You have the option of continuing to lease out the ground or turn it in to a mini farm or a large garden. Adding to the mini farm is the massive pecan trees around the house. Pecans are hitting the ground just in time for you to make a fresh pecan pie for the holidays. If you're seeking the mini farming experience with ample room for growth, this Bolivar County property is a dream come true. This is your opportunity to embrace a simpler, more sustainable lifestyle in a rural setting where you can cultivate your own piece of paradise. Contact Billy Carpenter today to schedule a private showing and explore the potential of this unique property.