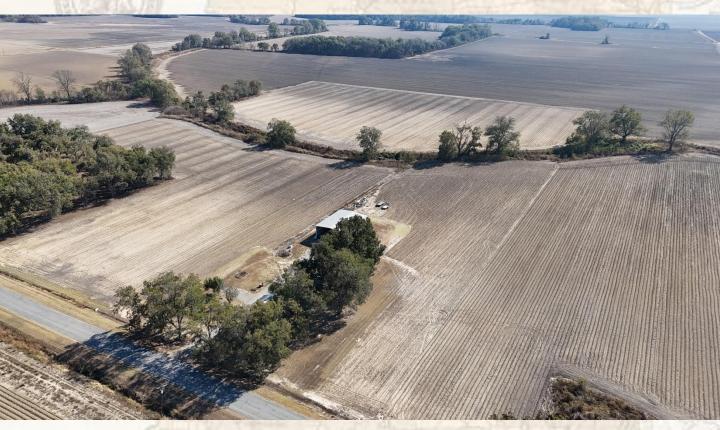

### **Property Information:**

- 1,262± Square Foot Home
- 2 Bedrooms/1 Bathroom
- 8.88± Acres
- Approximately 7± Acres of Tillable Farm Ground
- 40' x 60' Shop on a Concrete Slab
- Several Large Pecan Trees
- Community Water

701 W. Sunflower Rd - Cleveland, MS 38732

BOLIVAR COUNTY MINI FARM!! Welcome to your new home and mini farm, located just one mile from Highway 61, southeast of Shelby, in Bolivar County, Mississippi. The property consists of 8.88± acres, 7± acres is tillable farmland. The house is 1,262± square feet and features two bedrooms and one bathroom, a utility room, kitchen, living room and a small dining room. Behind the house, a 40x60 shop, constructed on a solid concrete slab, stands ready to support your projects, hobbies, or storage needs, making it an ideal addition for the DIY homeowner. The 7± acres of tillable ground is currently in row crop production. You have the option of continuing to lease out the ground or turn it in to a mini farm or a large garden. Adding to the mini farm is the massive pecan trees around the house. Pecans are hitting the ground just in time for you to make a fresh pecan pie for the holidays. If you're seeking the mini farming experience with ample room for growth, this Bolivar County property is a dream come true. This is your opportunity to embrace a simpler, more sustainable lifestyle in a rural setting where you can cultivate your own piece of paradise. Contact Billy Carpenter today to schedule a private showing and explore the potential of this unique property.