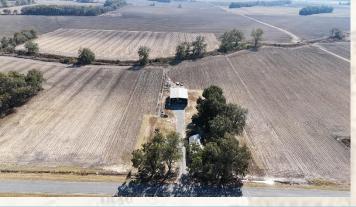

### **Property Information:**

- 1,262± Square Foot Home
- 2 Bedrooms/1 Bathroom
- 8.88± Acres
- Approximately 7± Acres of Tillable Farm Ground
- 40' x 60' Shop on a Concrete Slab
- Several Large Pecan Trees
- Community Water

701 W. Sunflower Rd - Cleveland, MS 38732

BOLIVAR COUNTY MINI FARM!! Welcome to your new home and mini farm, located just one mile from Highway 61, southeast of Shelby, in Bolivar County, Mississippi. The property consists of 8.88± acres, 7± acres is tillable farmland. The house is 1,262± square feet and features two bedrooms and one bathroom, a utility room, kitchen, living room and a small dining room. Behind the house, a 40x60 shop, constructed on a solid concrete slab, stands ready to support your projects, hobbies, or storage needs, making it an ideal addition for the DIY homeowner. The 7± acres of tillable ground is currently in row crop production. You have the option of continuing to lease out the ground or turn it in to a mini farm or a large garden. Adding to the mini farm is the massive pecan trees around the house. Pecans are hitting the ground just in time for you to make a fresh pecan pie for the holidays. If you're seeking the mini farming experience with ample room for growth, this Bolivar County property is a dream come true. This is your opportunity to embrace a simpler, more sustainable lifestyle in a rural setting where you can cultivate your own piece of paradise. Contact Billy Carpenter today to schedule a private showing and explore the potential of this unique property.