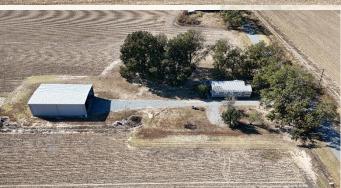

### **Property Information:**

- 1,262± Square Foot Home
- 2 Bedrooms/1 Bathroom
- 8.88± Acres
- Approximately 7± Acres of Tillable Farm Ground
- 40' x 60' Shop on a Concrete Slab
- Several Large Pecan Trees
- Community Water

701 W. Sunflower Rd - Cleveland, MS 38732

BOLIVAR COUNTY MINI FARM!! Welcome to your new home and mini farm, located just one mile from Highway 61, southeast of Shelby, in Bolivar County, Mississippi. The property consists of 8.88± acres, 7± acres is tillable farmland. The house is 1,262± square feet and features two bedrooms and one bathroom, a utility room, kitchen, living room and a small dining room. Behind the house, a 40x60 shop, constructed on a solid concrete slab, stands ready to support your projects, hobbies, or storage needs, making it an ideal addition for the DIY homeowner. The 7± acres of tillable ground is currently in row crop production. You have the option of continuing to lease out the ground or turn it in to a mini farm or a large garden. Adding to the mini farm is the massive pecan trees around the house. Pecans are hitting the ground just in time for you to make a fresh pecan pie for the holidays. If you're seeking the mini farming experience with ample room for growth, this Bolivar County property is a dream come true. This is your opportunity to embrace a simpler, more sustainable lifestyle in a rural setting where you can cultivate your own piece of paradise. Contact Billy Carpenter today to schedule a private showing and explore the potential of this unique property.