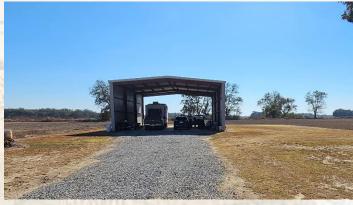

### **Property Information:**

- 1,262± Square Foot Home
- 2 Bedrooms/1 Bathroom
- 8.88± Acres
- Approximately 7± Acres of Tillable Farm Ground
- 40' x 60' Shop on a Concrete Slab
- Several Large Pecan Trees
- Community Water

701 W. Sunflower Rd - Cleveland, MS 38732

BOLIVAR COUNTY MINI FARM!! Welcome to your new home and mini farm, located just one mile from Highway 61, southeast of Shelby, in Bolivar County, Mississippi. The property consists of 8.88± acres, 7± acres is tillable farmland. The house is 1,262± square feet and features two bedrooms and one bathroom, a utility room, kitchen, living room and a small dining room. Behind the house, a 40x60 shop, constructed on a solid concrete slab, stands ready to support your projects, hobbies, or storage needs, making it an ideal addition for the DIY homeowner. The 7± acres of tillable ground is currently in row crop production. You have the option of continuing to lease out the ground or turn it in to a mini farm or a large garden. Adding to the mini farm is the massive pecan trees around the house. Pecans are hitting the ground just in time for you to make a fresh pecan pie for the holidays. If you're seeking the mini farming experience with ample room for growth, this Bolivar County property is a dream come true. This is your opportunity to embrace a simpler, more sustainable lifestyle in a rural setting where you can cultivate your own piece of paradise. Contact Billy Carpenter today to schedule a private showing and explore the potential of this unique property.