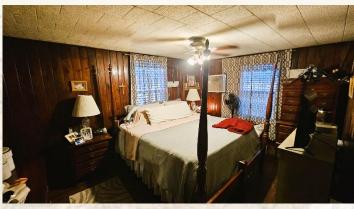

701 W. Sunflower Rd - Cleveland, MS 38732

BOLIVAR COUNTY MINI FARM!! Welcome to your new home and mini farm, located just one mile from Highway 61, southeast of Shelby, in Bolivar County, Mississippi. The property consists of 8.88± acres, 7± acres is tillable farmland. The house is 1,262± square feet and features two bedrooms and one bathroom, a utility room, kitchen, living room and a small dining room. Behind the house, a 40x60 shop, constructed on a solid concrete slab, stands ready to support your projects, hobbies, or storage needs, making it an ideal addition for the DIY homeowner. The 7± acres of tillable ground is currently in row crop production. You have the option of continuing to lease out the ground or turn it in to a mini farm or a large garden. Adding to the mini farm is the massive pecan trees around the house. Pecans are hitting the ground just in time for you to make a fresh pecan pie for the holidays. If you're seeking the mini farming experience with ample room for growth, this Bolivar County property is a dream come true. This is your opportunity to embrace a simpler, more sustainable lifestyle in a rural setting where you can cultivate your own piece of paradise. Contact Billy Carpenter today to schedule a private showing and explore the potential of this unique property.