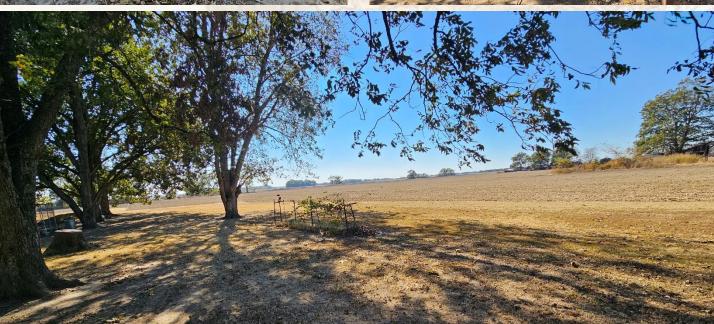

### **Property Information:**

- 1,262± Square Foot Home
- 2 Bedrooms/1 Bathroom
- 8.88± Acres
- Approximately 7± Acres of Tillable Farm Ground
- 40' x 60' Shop on a Concrete Slab
- Several Large Pecan Trees
- Community Water

701 W. Sunflower Rd - Cleveland, MS 38732

BOLIVAR COUNTY MINI FARM!! Welcome to your new home and mini farm, located just one mile from Highway 61, southeast of Shelby, in Bolivar County, Mississippi. The property consists of 8.88± acres, 7± acres is tillable farmland. The house is 1,262± square feet and features two bedrooms and one bathroom, a utility room, kitchen, living room and a small dining room. Behind the house, a 40x60 shop, constructed on a solid concrete slab, stands ready to support your projects, hobbies, or storage needs, making it an ideal addition for the DIY homeowner. The 7± acres of tillable ground is currently in row crop production. You have the option of continuing to lease out the ground or turn it in to a mini farm or a large garden. Adding to the mini farm is the massive pecan trees around the house. Pecans are hitting the ground just in time for you to make a fresh pecan pie for the holidays. If you're seeking the mini farming experience with ample room for growth, this Bolivar County property is a dream come true. This is your opportunity to embrace a simpler, more sustainable lifestyle in a rural setting where you can cultivate your own piece of paradise. Contact Billy Carpenter today to schedule a private showing and explore the potential of this unique property.