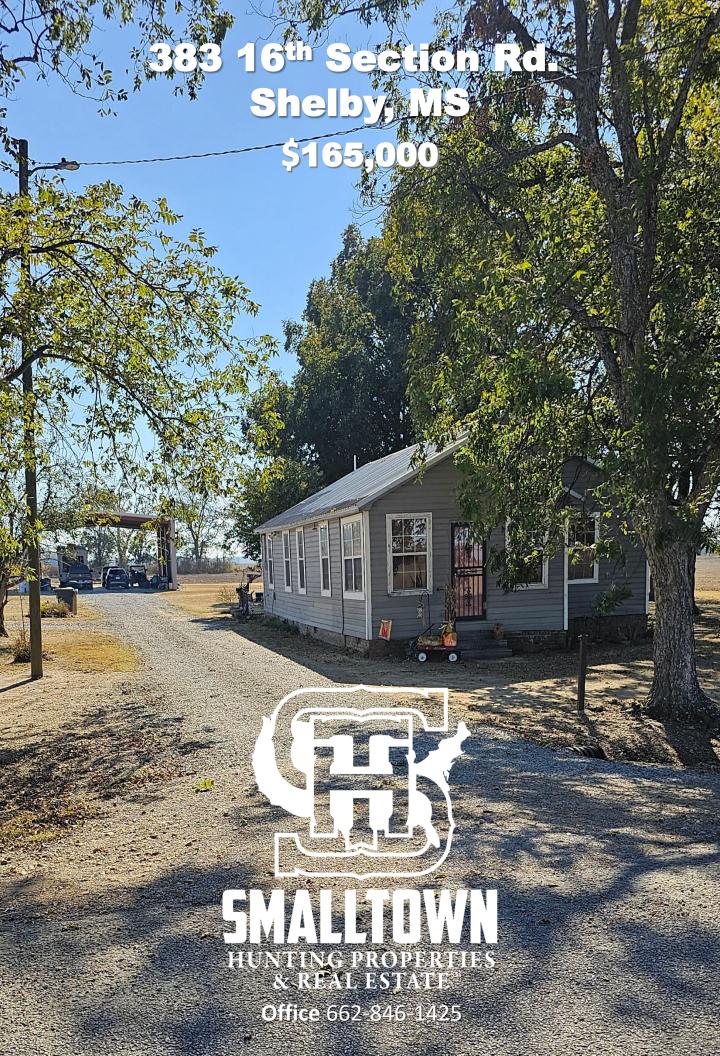

### Property Profile Bolivar Home and Mini Farm

#### Location:

- Bolivar County, MS
- 383 16<sup>th</sup> Section Road, Shelby, MS
- 14± Miles North of Cleveland

### **Property Information:**

- 1,262± Square Foot Home
- 2 Bedrooms/1 Bathroom
- 8.88± Acres
- Approximately 7± Acres of Tillable Farm Ground
- 40' x 60' Shop on a Concrete Slab
- Several Large Pecan Trees
- Community Water

701 W. Sunflower Rd - Cleveland, MS 38732

BOLIVAR COUNTY MINI FARM!! Welcome to your new home and mini farm, located just one mile from Highway 61, southeast of Shelby, in Bolivar County, Mississippi. The property consists of 8.88± acres, 7± acres is tillable farmland. The house is 1,262± square feet and features two bedrooms and one bathroom, a utility room, kitchen, living room and a small dining room. Behind the house, a 40x60 shop, constructed on a solid concrete slab, stands ready to support your projects, hobbies, or storage needs, making it an ideal addition for the DIY homeowner. The 7± acres of tillable ground is currently in row crop production. You have the option of continuing to lease out the ground or turn it in to a mini farm or a large garden. Adding to the mini farm is the massive pecan trees around the house. Pecans are hitting the ground just in time for you to make a fresh pecan pie for the holidays. If you're seeking the mini farming experience with ample room for growth, this Bolivar County property is a dream come true. This is your opportunity to embrace a simpler, more sustainable lifestyle in a rural setting where you can cultivate your own piece of paradise. Contact Billy Carpenter today to schedule a private showing and explore the potential of this unique property.