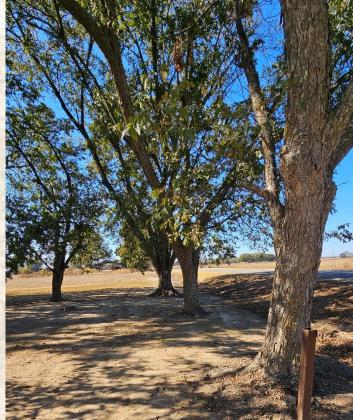

### **Property Information:**

- 1,262± Square Foot Home
- 2 Bedrooms/1 Bathroom
- 8.88± Acres
- Approximately 7± Acres of Tillable Farm Ground
- 40' x 60' Shop on a Concrete Slab
- Several Large Pecan Trees
- Community Water

701 W. Sunflower Rd - Cleveland, MS 38732

BOLIVAR COUNTY MINI FARM!! Welcome to your new home and mini farm, located just one mile from Highway 61, southeast of Shelby, in Bolivar County, Mississippi. The property consists of 8.88± acres, 7± acres is tillable farmland. The house is 1,262± square feet and features two bedrooms and one bathroom, a utility room, kitchen, living room and a small dining room. Behind the house, a 40x60 shop, constructed on a solid concrete slab, stands ready to support your projects, hobbies, or storage needs, making it an ideal addition for the DIY homeowner. The 7± acres of tillable ground is currently in row crop production. You have the option of continuing to lease out the ground or turn it in to a mini farm or a large garden. Adding to the mini farm is the massive pecan trees around the house. Pecans are hitting the ground just in time for you to make a fresh pecan pie for the holidays. If you're seeking the mini farming experience with ample room for growth, this Bolivar County property is a dream come true. This is your opportunity to embrace a simpler, more sustainable lifestyle in a rural setting where you can cultivate your own piece of paradise. Contact Billy Carpenter today to schedule a private showing and explore the potential of this unique property.