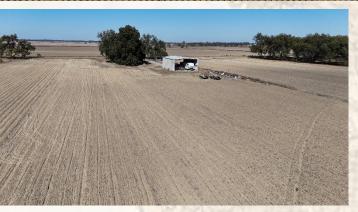

701 W. Sunflower Rd - Cleveland, MS 38732

BOLIVAR COUNTY MINI FARM!! Welcome to your new home and mini farm, located just one mile from Highway 61, southeast of Shelby, in Bolivar County, Mississippi. The property consists of 8.88± acres, 7± acres is tillable farmland. The house is 1,262± square feet and features two bedrooms and one bathroom, a utility room, kitchen, living room and a small dining room. Behind the house, a 40x60 shop, constructed on a solid concrete slab, stands ready to support your projects, hobbies, or storage needs, making it an ideal addition for the DIY homeowner. The 7± acres of tillable ground is currently in row crop production. You have the option of continuing to lease out the ground or turn it in to a mini farm or a large garden. Adding to the mini farm is the massive pecan trees around the house. Pecans are hitting the ground just in time for you to make a fresh pecan pie for the holidays. If you're seeking the mini farming experience with ample room for growth, this Bolivar County property is a dream come true. This is your opportunity to embrace a simpler, more sustainable lifestyle in a rural setting where you can cultivate your own piece of paradise. Contact Billy Carpenter today to schedule a private showing and explore the potential of this unique property.

### **Property Information:**

- 1,262± Square Foot Home
- 2 Bedrooms/1 Bathroom
- 8.88± Acres
- Approximately 7± Acres of Tillable Farm Ground
- 40' x 60' Shop on a Concrete Slab
- Several Large Pecan Trees
- Community Water