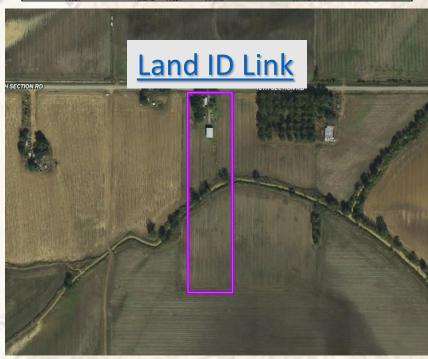

### **Property Information:**

- 1,262± Square Foot Home
- 2 Bedrooms/1 Bathroom
- 8.88± Acres
- Approximately 7± Acres of Tillable Farm Ground
- 40' x 60' Shop on a Concrete Slab
- Several Large Pecan Trees
- Community Water

701 W. Sunflower Rd - Cleveland, MS 38732

BOLIVAR COUNTY MINI FARM!! Welcome to your new home and mini farm, located just one mile from Highway 61, southeast of Shelby, in Bolivar County, Mississippi. The property consists of 8.88± acres, 7± acres is tillable farmland. The house is 1,262± square feet and features two bedrooms and one bathroom, a utility room, kitchen, living room and a small dining room. Behind the house, a 40x60 shop, constructed on a solid concrete slab, stands ready to support your projects, hobbies, or storage needs, making it an ideal addition for the DIY homeowner. The 7± acres of tillable ground is currently in row crop production. You have the option of continuing to lease out the ground or turn it in to a mini farm or a large garden. Adding to the mini farm is the massive pecan trees around the house. Pecans are hitting the ground just in time for you to make a fresh pecan pie for the holidays. If you're seeking the mini farming experience with ample room for growth, this Bolivar County property is a dream come true. This is your opportunity to embrace a simpler, more sustainable lifestyle in a rural setting where you can cultivate your own piece of paradise. Contact Billy Carpenter today to schedule a private showing and explore the potential of this unique property.