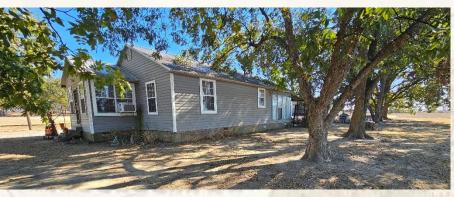

### **Property Information:**

- 1,262± Square Foot Home
- 2 Bedrooms/1 Bathroom
- 8.88± Acres
- Approximately 7± Acres of Tillable Farm Ground
- 40' x 60' Shop on a Concrete Slab
- Several Large Pecan Trees
- Community Water

701 W. Sunflower Rd - Cleveland, MS 38732

BOLIVAR COUNTY MINI FARM!! Welcome to your new home and mini farm, located just one mile from Highway 61, southeast of Shelby, in Bolivar County, Mississippi. The property consists of 8.88± acres, 7± acres is tillable farmland. The house is 1,262± square feet and features two bedrooms and one bathroom, a utility room, kitchen, living room and a small dining room. Behind the house, a 40x60 shop, constructed on a solid concrete slab, stands ready to support your projects, hobbies, or storage needs, making it an ideal addition for the DIY homeowner. The 7± acres of tillable ground is currently in row crop production. You have the option of continuing to lease out the ground or turn it in to a mini farm or a large garden. Adding to the mini farm is the massive pecan trees around the house. Pecans are hitting the ground just in time for you to make a fresh pecan pie for the holidays. If you're seeking the mini farming experience with ample room for growth, this Bolivar County property is a dream come true. This is your opportunity to embrace a simpler, more sustainable lifestyle in a rural setting where you can cultivate your own piece of paradise. Contact Billy Carpenter today to schedule a private showing and explore the potential of this unique property.