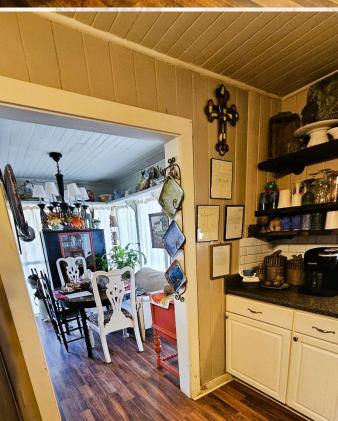

701 W. Sunflower Rd - Cleveland, MS 38732

BOLIVAR COUNTY MINI FARM!! Welcome to your new home and mini farm, located just one mile from Highway 61, southeast of Shelby, in Bolivar County, Mississippi. The property consists of 8.88± acres, 7± acres is tillable farmland. The house is 1,262± square feet and features two bedrooms and one bathroom, a utility room, kitchen, living room and a small dining room. Behind the house, a 40x60 shop, constructed on a solid concrete slab, stands ready to support your projects, hobbies, or storage needs, making it an ideal addition for the DIY homeowner. The 7± acres of tillable ground is currently in row crop production. You have the option of continuing to lease out the ground or turn it in to a mini farm or a large garden. Adding to the mini farm is the massive pecan trees around the house. Pecans are hitting the ground just in time for you to make a fresh pecan pie for the holidays. If you're seeking the mini farming experience with ample room for growth, this Bolivar County property is a dream come true. This is your opportunity to embrace a simpler, more sustainable lifestyle in a rural setting where you can cultivate your own piece of paradise. Contact Billy Carpenter today to schedule a private showing and explore the potential of this unique property.