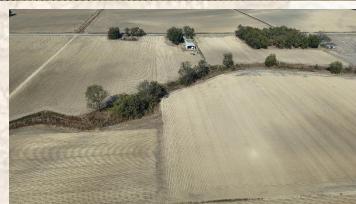

701 W. Sunflower Rd - Cleveland, MS 38732

BOLIVAR COUNTY MINI FARM!! Welcome to your new home and mini farm, located just one mile from Highway 61, southeast of Shelby, in Bolivar County, Mississippi. The property consists of 8.88± acres, 7± acres is tillable farmland. The house is 1,262± square feet and features two bedrooms and one bathroom, a utility room, kitchen, living room and a small dining room. Behind the house, a 40x60 shop, constructed on a solid concrete slab, stands ready to support your projects, hobbies, or storage needs, making it an ideal addition for the DIY homeowner. The 7± acres of tillable ground is currently in row crop production. You have the option of continuing to lease out the ground or turn it in to a mini farm or a large garden. Adding to the mini farm is the massive pecan trees around the house. Pecans are hitting the ground just in time for you to make a fresh pecan pie for the holidays. If you're seeking the mini farming experience with ample room for growth, this Bolivar County property is a dream come true. This is your opportunity to embrace a simpler, more sustainable lifestyle in a rural setting where you can cultivate your own piece of paradise. Contact Billy Carpenter today to schedule a private showing and explore the potential of this unique property.

### **Property Information:**

- 1,262± Square Foot Home
- 2 Bedrooms/1 Bathroom
- 8.88± Acres
- Approximately 7± Acres of Tillable Farm Ground
- 40' x 60' Shop on a Concrete Slab
- Several Large Pecan Trees
- Community Water