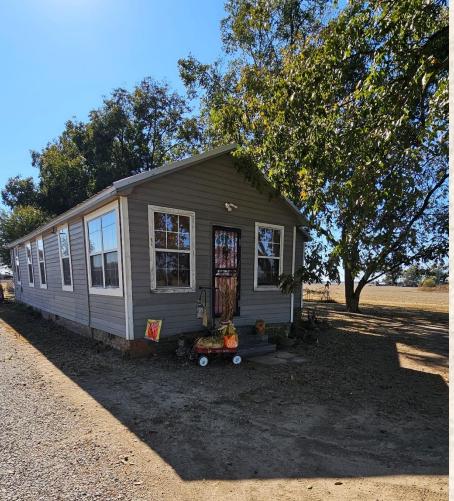

### **Property Information:**

- 1,262± Square Foot Home
- 2 Bedrooms/1 Bathroom
- 8.88± Acres
- Approximately 7± Acres of Tillable Farm Ground
- 40' x 60' Shop on a Concrete Slab
- Several Large Pecan Trees
- Community Water

701 W. Sunflower Rd - Cleveland, MS 38732

BOLIVAR COUNTY MINI FARM!! Welcome to your new home and mini farm, located just one mile from Highway 61, southeast of Shelby, in Bolivar County, Mississippi. The property consists of 8.88± acres, 7± acres is tillable farmland. The house is 1,262± square feet and features two bedrooms and one bathroom, a utility room, kitchen, living room and a small dining room. Behind the house, a 40x60 shop, constructed on a solid concrete slab, stands ready to support your projects, hobbies, or storage needs, making it an ideal addition for the DIY homeowner. The 7± acres of tillable ground is currently in row crop production. You have the option of continuing to lease out the ground or turn it in to a mini farm or a large garden. Adding to the mini farm is the massive pecan trees around the house. Pecans are hitting the ground just in time for you to make a fresh pecan pie for the holidays. If you're seeking the mini farming experience with ample room for growth, this Bolivar County property is a dream come true. This is your opportunity to embrace a simpler, more sustainable lifestyle in a rural setting where you can cultivate your own piece of paradise. Contact Billy Carpenter today to schedule a private showing and explore the potential of this unique property.