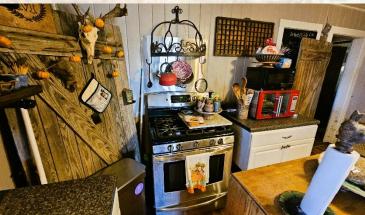

701 W. Sunflower Rd - Cleveland, MS 38732

BOLIVAR COUNTY MINI FARM!! Welcome to your new home and mini farm, located just one mile from Highway 61, southeast of Shelby, in Bolivar County, Mississippi. The property consists of 8.88± acres, 7± acres is tillable farmland. The house is 1,262± square feet and features two bedrooms and one bathroom, a utility room, kitchen, living room and a small dining room. Behind the house, a 40x60 shop, constructed on a solid concrete slab, stands ready to support your projects, hobbies, or storage needs, making it an ideal addition for the DIY homeowner. The 7± acres of tillable ground is currently in row crop production. You have the option of continuing to lease out the ground or turn it in to a mini farm or a large garden. Adding to the mini farm is the massive pecan trees around the house. Pecans are hitting the ground just in time for you to make a fresh pecan pie for the holidays. If you're seeking the mini farming experience with ample room for growth, this Bolivar County property is a dream come true. This is your opportunity to embrace a simpler, more sustainable lifestyle in a rural setting where you can cultivate your own piece of paradise. Contact Billy Carpenter today to schedule a private showing and explore the potential of this unique property.