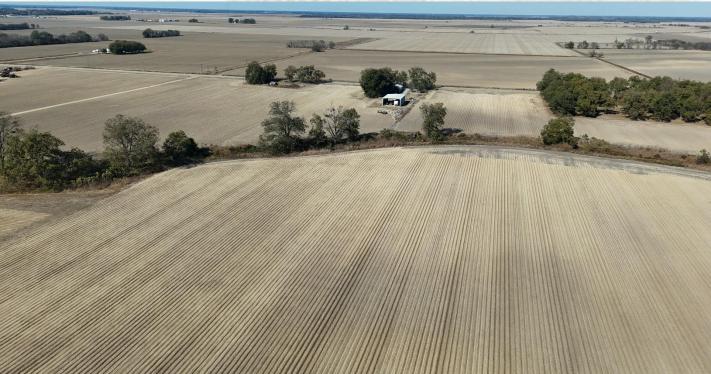

701 W. Sunflower Rd - Cleveland, MS 38732

BOLIVAR COUNTY MINI FARM!! Welcome to your new home and mini farm, located just one mile from Highway 61, southeast of Shelby, in Bolivar County, Mississippi. The property consists of 8.88± acres, 7± acres is tillable farmland. The house is 1,262± square feet and features two bedrooms and one bathroom, a utility room, kitchen, living room and a small dining room. Behind the house, a 40x60 shop, constructed on a solid concrete slab, stands ready to support your projects, hobbies, or storage needs, making it an ideal addition for the DIY homeowner. The 7± acres of tillable ground is currently in row crop production. You have the option of continuing to lease out the ground or turn it in to a mini farm or a large garden. Adding to the mini farm is the massive pecan trees around the house. Pecans are hitting the ground just in time for you to make a fresh pecan pie for the holidays. If you're seeking the mini farming experience with ample room for growth, this Bolivar County property is a dream come true. This is your opportunity to embrace a simpler, more sustainable lifestyle in a rural setting where you can cultivate your own piece of paradise. Contact Billy Carpenter today to schedule a private showing and explore the potential of this unique property.

### **Property Information:**

- 1,262± Square Foot Home
- 2 Bedrooms/1 Bathroom
- 8.88± Acres
- Approximately 7± Acres of Tillable Farm Ground
- 40' x 60' Shop on a Concrete Slab
- Several Large Pecan Trees
- Community Water