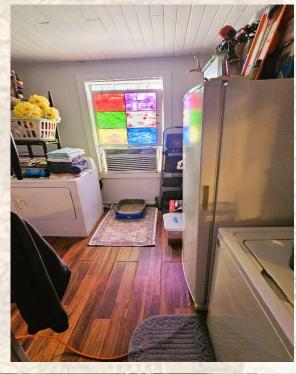

### **Property Information:**

- 1,262± Square Foot Home
- 2 Bedrooms/1 Bathroom
- 8.88± Acres
- Approximately 7± Acres of Tillable Farm Ground
- 40' x 60' Shop on a Concrete Slab
- Several Large Pecan Trees
- Community Water

701 W. Sunflower Rd - Cleveland, MS 38732

BOLIVAR COUNTY MINI FARM!! Welcome to your new home and mini farm, located just one mile from Highway 61, southeast of Shelby, in Bolivar County, Mississippi. The property consists of 8.88± acres, 7± acres is tillable farmland. The house is 1,262± square feet and features two bedrooms and one bathroom, a utility room, kitchen, living room and a small dining room. Behind the house, a 40x60 shop, constructed on a solid concrete slab, stands ready to support your projects, hobbies, or storage needs, making it an ideal addition for the DIY homeowner. The 7± acres of tillable ground is currently in row crop production. You have the option of continuing to lease out the ground or turn it in to a mini farm or a large garden. Adding to the mini farm is the massive pecan trees around the house. Pecans are hitting the ground just in time for you to make a fresh pecan pie for the holidays. If you're seeking the mini farming experience with ample room for growth, this Bolivar County property is a dream come true. This is your opportunity to embrace a simpler, more sustainable lifestyle in a rural setting where you can cultivate your own piece of paradise. Contact Billy Carpenter today to schedule a private showing and explore the potential of this unique property.