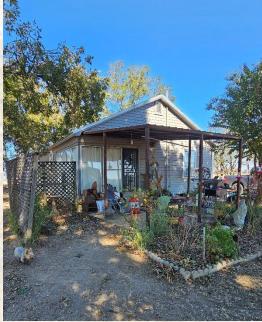

### **Property Information:**

- 1,262± Square Foot Home
- 2 Bedrooms/1 Bathroom
- 8.88± Acres
- Approximately 7± Acres of Tillable Farm Ground
- 40' x 60' Shop on a Concrete Slab
- Several Large Pecan Trees
- Community Water

701 W. Sunflower Rd - Cleveland, MS 38732

BOLIVAR COUNTY MINI FARM!! Welcome to your new home and mini farm, located just one mile from Highway 61, southeast of Shelby, in Bolivar County, Mississippi. The property consists of 8.88± acres, 7± acres is tillable farmland. The house is 1,262± square feet and features two bedrooms and one bathroom, a utility room, kitchen, living room and a small dining room. Behind the house, a 40x60 shop, constructed on a solid concrete slab, stands ready to support your projects, hobbies, or storage needs, making it an ideal addition for the DIY homeowner. The 7± acres of tillable ground is currently in row crop production. You have the option of continuing to lease out the ground or turn it in to a mini farm or a large garden. Adding to the mini farm is the massive pecan trees around the house. Pecans are hitting the ground just in time for you to make a fresh pecan pie for the holidays. If you're seeking the mini farming experience with ample room for growth, this Bolivar County property is a dream come true. This is your opportunity to embrace a simpler, more sustainable lifestyle in a rural setting where you can cultivate your own piece of paradise. Contact Billy Carpenter today to schedule a private showing and explore the potential of this unique property.