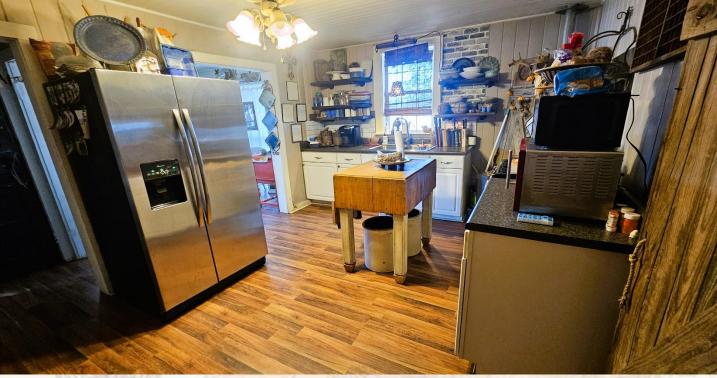

701 W. Sunflower Rd - Cleveland, MS 38732

BOLIVAR COUNTY MINI FARM!! Welcome to your new home and mini farm, located just one mile from Highway 61, southeast of Shelby, in Bolivar County, Mississippi. The property consists of 8.88± acres, 7± acres is tillable farmland. The house is 1,262± square feet and features two bedrooms and one bathroom, a utility room, kitchen, living room and a small dining room. Behind the house, a 40x60 shop, constructed on a solid concrete slab, stands ready to support your projects, hobbies, or storage needs, making it an ideal addition for the DIY homeowner. The 7± acres of tillable ground is currently in row crop production. You have the option of continuing to lease out the ground or turn it in to a mini farm or a large garden. Adding to the mini farm is the massive pecan trees around the house. Pecans are hitting the ground just in time for you to make a fresh pecan pie for the holidays. If you're seeking the mini farming experience with ample room for growth, this Bolivar County property is a dream come true. This is your opportunity to embrace a simpler, more sustainable lifestyle in a rural setting where you can cultivate your own piece of paradise. Contact Billy Carpenter today to schedule a private showing and explore the potential of this unique property.