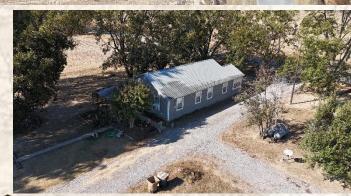

### **Property Information:**

- 1,262± Square Foot Home
- 2 Bedrooms/1 Bathroom
- 8.88± Acres
- Approximately 7± Acres of Tillable Farm Ground
- 40' x 60' Shop on a Concrete Slab
- Several Large Pecan Trees
- Community Water

701 W. Sunflower Rd - Cleveland, MS 38732

BOLIVAR COUNTY MINI FARM!! Welcome to your new home and mini farm, located just one mile from Highway 61, southeast of Shelby, in Bolivar County, Mississippi. The property consists of 8.88± acres, 7± acres is tillable farmland. The house is 1,262± square feet and features two bedrooms and one bathroom, a utility room, kitchen, living room and a small dining room. Behind the house, a 40x60 shop, constructed on a solid concrete slab, stands ready to support your projects, hobbies, or storage needs, making it an ideal addition for the DIY homeowner. The 7± acres of tillable ground is currently in row crop production. You have the option of continuing to lease out the ground or turn it in to a mini farm or a large garden. Adding to the mini farm is the massive pecan trees around the house. Pecans are hitting the ground just in time for you to make a fresh pecan pie for the holidays. If you're seeking the mini farming experience with ample room for growth, this Bolivar County property is a dream come true. This is your opportunity to embrace a simpler, more sustainable lifestyle in a rural setting where you can cultivate your own piece of paradise. Contact Billy Carpenter today to schedule a private showing and explore the potential of this unique property.