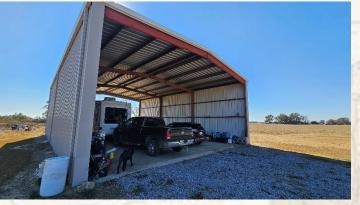

### **Property Information:**

- 1,262± Square Foot Home
- 2 Bedrooms/1 Bathroom
- 8.88± Acres
- Approximately 7± Acres of Tillable Farm Ground
- 40' x 60' Shop on a Concrete Slab
- Several Large Pecan Trees
- Community Water

701 W. Sunflower Rd - Cleveland, MS 38732

BOLIVAR COUNTY MINI FARM!! Welcome to your new home and mini farm, located just one mile from Highway 61, southeast of Shelby, in Bolivar County, Mississippi. The property consists of 8.88± acres, 7± acres is tillable farmland. The house is 1,262± square feet and features two bedrooms and one bathroom, a utility room, kitchen, living room and a small dining room. Behind the house, a 40x60 shop, constructed on a solid concrete slab, stands ready to support your projects, hobbies, or storage needs, making it an ideal addition for the DIY homeowner. The 7± acres of tillable ground is currently in row crop production. You have the option of continuing to lease out the ground or turn it in to a mini farm or a large garden. Adding to the mini farm is the massive pecan trees around the house. Pecans are hitting the ground just in time for you to make a fresh pecan pie for the holidays. If you're seeking the mini farming experience with ample room for growth, this Bolivar County property is a dream come true. This is your opportunity to embrace a simpler, more sustainable lifestyle in a rural setting where you can cultivate your own piece of paradise. Contact Billy Carpenter today to schedule a private showing and explore the potential of this unique property.