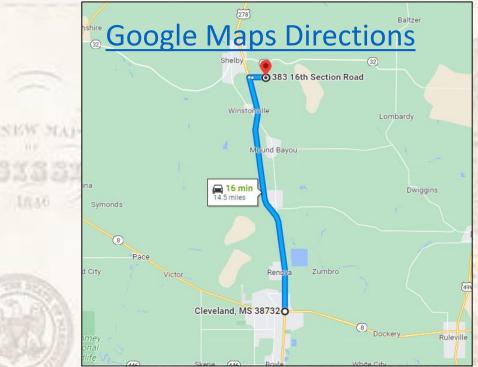

#### Location:

- Bolivar County, MS
- 383 16<sup>th</sup> Section Road, Shelby, MS
- 14± Miles North of Cleveland

### BILLY CARPENTER

LAND SPECIALIST

C: 662-820-2007

O: 662-846-1425

billy@smalltownproperties.com

701 W. Sunflower Rd - Cleveland, MS 38732

<u>Directions</u>: From the Hwy 8 & 61 Intersection in Cleveland, Travel North on Hwy 61 for 13.5 miles and turn Right onto 16<sup>th</sup> Section Rd., Proceed for 1 mile and the house will be on your right.