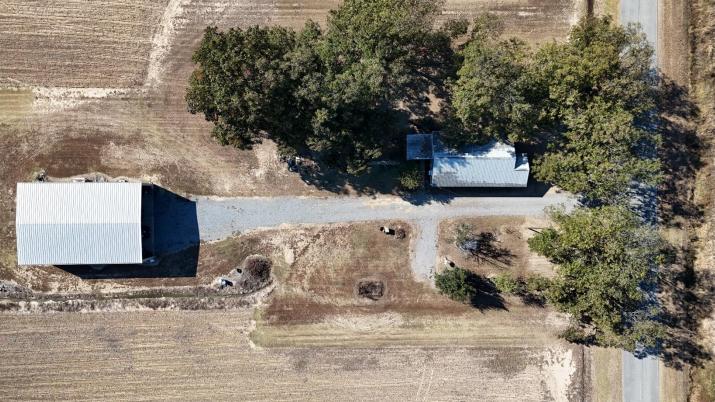

### **Property Information:**

- 1,262± Square Foot Home
- 2 Bedrooms/1 Bathroom
- 8.88± Acres
- Approximately 7± Acres of Tillable Farm Ground
- 40' x 60' Shop on a Concrete Slab
- Several Large Pecan Trees
- Community Water

701 W. Sunflower Rd - Cleveland, MS 38732

BOLIVAR COUNTY MINI FARM!! Welcome to your new home and mini farm, located just one mile from Highway 61, southeast of Shelby, in Bolivar County, Mississippi. The property consists of 8.88± acres, 7± acres is tillable farmland. The house is 1,262± square feet and features two bedrooms and one bathroom, a utility room, kitchen, living room and a small dining room. Behind the house, a 40x60 shop, constructed on a solid concrete slab, stands ready to support your projects, hobbies, or storage needs, making it an ideal addition for the DIY homeowner. The 7± acres of tillable ground is currently in row crop production. You have the option of continuing to lease out the ground or turn it in to a mini farm or a large garden. Adding to the mini farm is the massive pecan trees around the house. Pecans are hitting the ground just in time for you to make a fresh pecan pie for the holidays. If you're seeking the mini farming experience with ample room for growth, this Bolivar County property is a dream come true. This is your opportunity to embrace a simpler, more sustainable lifestyle in a rural setting where you can cultivate your own piece of paradise. Contact Billy Carpenter today to schedule a private showing and explore the potential of this unique property.