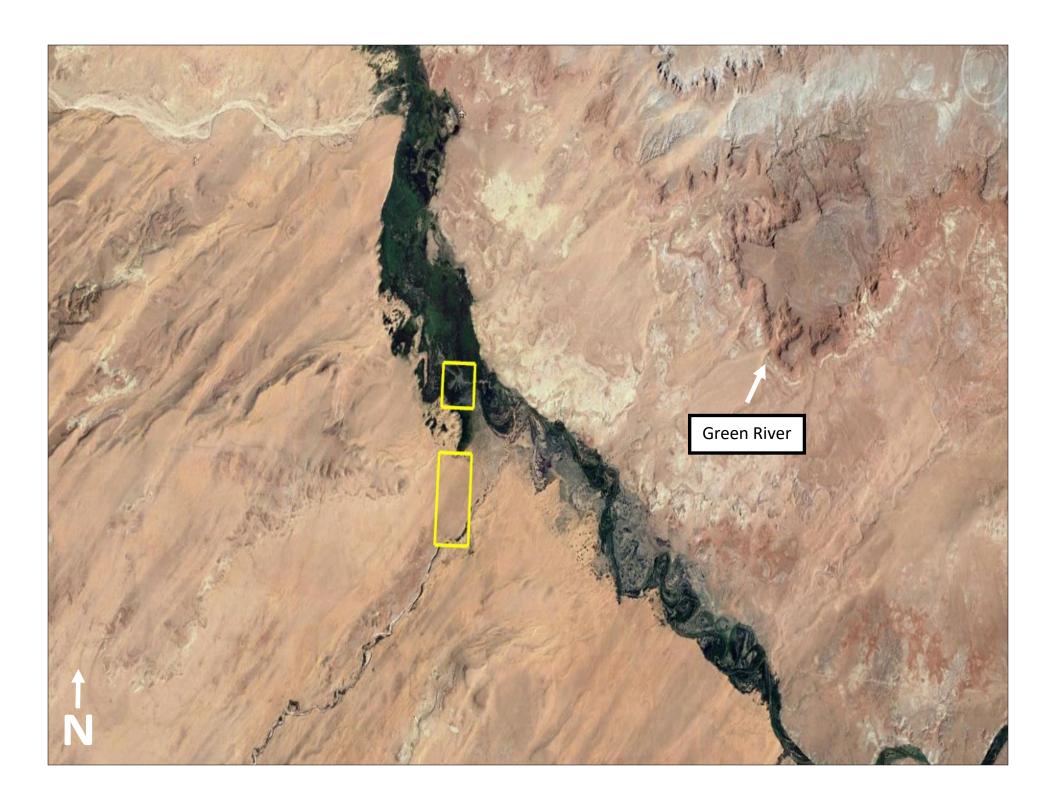

## **Emery County Open Range Land**

## 124.88 acres in Emery County, Utah

- 124.88 acres in Emery County, Utah
- Located about 12 miles south of I-70 and 6.5 miles east of Highway 24
- Emery County Parcel # 06-0178-0003
- Zoned M&G-1 (mining and grazing)
- Appraisal available upon request
- Northern ±40 acres does NOT have legal access from Southern ±84 acres