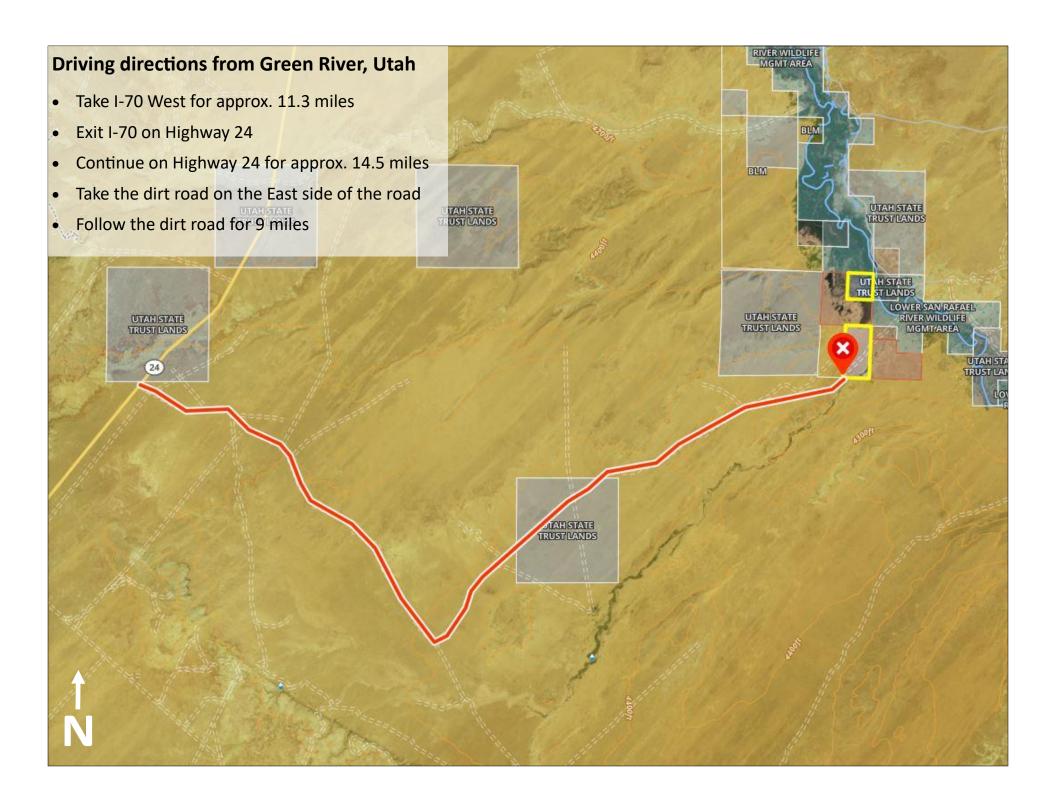

- 124.88 acres in Emery County, Utah
- Located about 12 miles south of I-70 and 6.5 miles east of Highway 24
- Emery County Parcel # 06-0178-0003
- Zoned M&G-1 (mining and grazing)
- Appraisal available upon request
- Northern ±40 acres does NOT have legal access from Southern ±84 acres