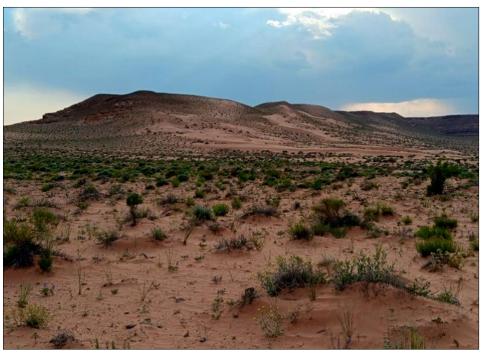

## **Emery County Open Range Land**

## 124.88 acres in Emery County, Utah

- 124.88 acres in Emery County, Utah
- Located about 12 miles south of I-70 and 6.5 miles east of Highway 24
- Emery County Parcel # 06-0178-0003
- Zoned M&G-1 (mining and grazing)
- Appraisal available upon request
- Northern ±40 acres does NOT have legal access from Southern ±84 acres