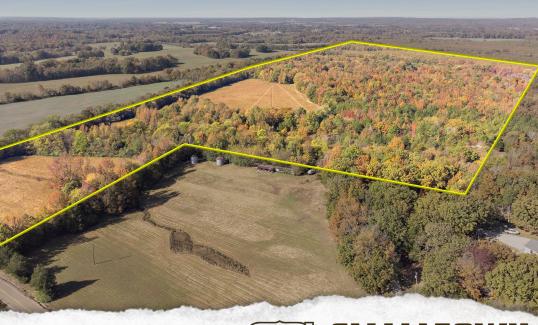

With roughly 500 feet of frontage on Clifton Road plus an internal trail system that covers the entire farm, access has never been easier. The field connected to Clifton Road is a perfect spot to build your dream home. Mature timber and 35± acres of fields will make a great investment through row crops or timber harvest. On the eastern corner of the property, you will find a year-round creek as well.

## **MORE ABOUT THE HARDIN 85**

For the outdoorsman, this particular farm is known for producing big whitetail deer and large flocks of turkey. Four separate fields are scattered throughout the property and will make excellent food plots. A timber thinning nearly a decade ago has allowed a thick undergrowth to produce a whitetail haven.