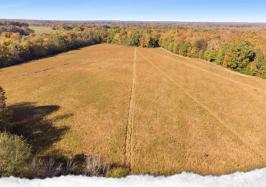

## **PROPERTY INFORMATION:**

- 85± Total Acres
- 35± Acres in Fields
- Internal Trail System
- Year-Round Creek
- Mature Timber
- 500± Feet of Road Frontage
- Numerous Home Sites
- Excellent Deer and Turkey Hunting
- Access to City Water

With roughly 500 feet of frontage on Clifton Road plus an internal trail system that covers the entire farm, access has never been easier. The field connected to Clifton Road is a perfect spot to build your dream home. Mature timber and 35± acres of fields will make a great investment through row crops or timber harvest. On the eastern corner of the property, you will find a year-round creek as well.

## **MORE ABOUT THE HARDIN 85**

For the outdoorsman, this particular farm is known for producing big whitetail deer and large flocks of turkey. Four separate fields are scattered throughout the property and will make excellent food plots. A timber thinning nearly a decade ago has allowed a thick undergrowth to produce a whitetail haven.