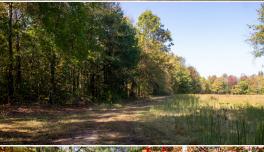

## **PROPERTY INFORMATION:**

- 85± Total Acres
- 35± Acres in Fields
- Internal Trail System
- Year-Round Creek
- Mature Timber
- 500± Feet of Road Frontage
- Numerous Home Sites
- Excellent Deer and Turkey Hunting
- Access to City Water

## **WELCOME TO THE HARDIN 85**

WELCOME TO THE HARDIN 85, LOCATED JUST MINUTES FROM THE TENNESSEE RIVER IN SAVANNAH, TN. If you have been looking for a spot to build your forever home or own a farm to hunt, this could be the place for you! This 85± acre Hardin County farm offers a mix of hardwoods and fields, making this property perfect for hunting turkey in the spring and deer in the fall. Currently, this farm is leased for the 2024-2025 deer season, but the possibilities are endless.

With roughly 500 feet of frontage on Clifton Road plus an internal trail system that covers the entire farm, access has never been easier. The field connected to Clifton Road is a perfect spot to build your dream home. Mature timber and 35± acres of fields will make a great investment through row crops or timber harvest. On the eastern corner of the property, you will find a year-round creek as well.