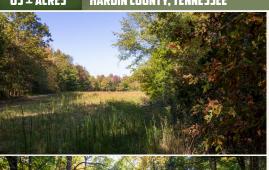

## **PROPERTY INFORMATION:**

- 85± Total Acres
- 35± Acres in Fields
- Internal Trail System
- Year-Round Creek
- Mature Timber
- 500± Feet of Road Frontage
- Numerous Home Sites
- Excellent Deer and Turkey Hunting
- Access to City Water

With roughly 500 feet of frontage on Clifton Road plus an internal trail system that covers the entire farm, access has never been easier. The field connected to Clifton Road is a perfect spot to build your dream home. Mature timber and 35± acres of fields will make a great investment through row crops or timber harvest. On the eastern corner of the property, you will find a year-round creek as well.