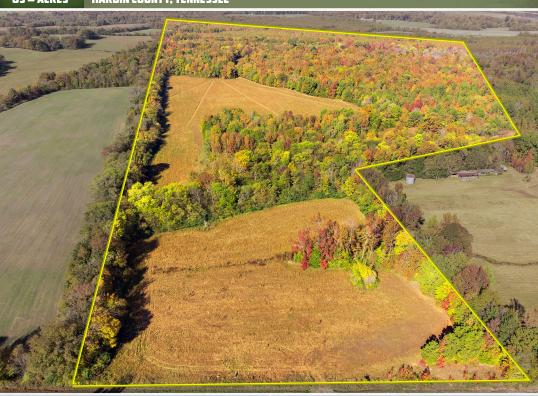

## THE HARDIN 85

## **PROPERTY INFORMATION:**

- 85± Total Acres
- 35± Acres in Fields
- Internal Trail System
- Year-Round Creek
- Mature Timber
- 500± Feet of Road Frontage
- Numerous Home Sites
- Excellent Deer and Turkey Hunting
- Access to City Water

## **WELCOME TO THE HARDIN 85**

WELCOME TO THE HARDIN 85, LOCATED JUST MINUTES FROM THE TENNESSEE RIVER IN SAVANNAH, TN. If you have been looking for a spot to build your forever home or own a farm to hunt, this could be the place for you! This 85± acre Hardin County farm offers a mix of hardwoods and fields, making this property perfect for hunting turkey in the spring and deer in the fall. Currently, this farm is leased for the 2024-2025 deer season, but the possibilities are endless.

With roughly 500 feet of frontage on Clifton Road plus an internal trail system that covers the entire farm, access has never been easier. The field connected to Clifton Road is a perfect spot to build your dream home. Mature timber and 35± acres of fields will make a great investment through row crops or timber harvest. On the eastern corner of the property, you will find a year-round creek as well.

## **MORE ABOUT THE HARDIN 85**

For the outdoorsman, this particular farm is known for producing big whitetail deer and large flocks of turkey. Four separate fields are scattered throughout the property and will make excellent food plots. A timber thinning nearly a decade ago has allowed a thick undergrowth to produce a whitetail haven.