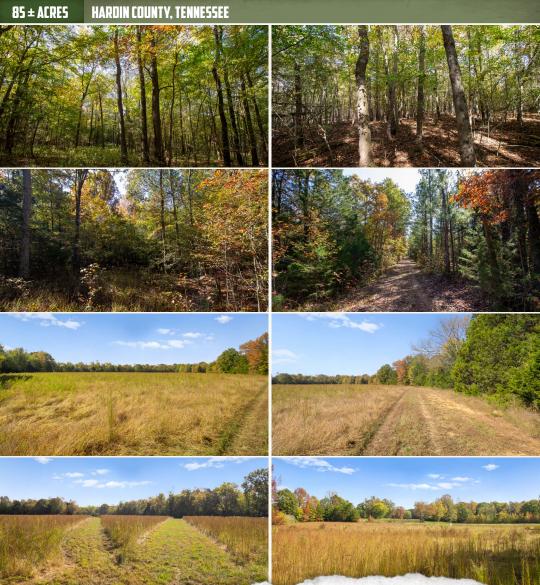

## **PROPERTY INFORMATION:**

- 85± Total Acres
- 35± Acres in Fields
- Internal Trail System
- Year-Round Creek
- Mature Timber
- 500± Feet of Road Frontage
- Numerous Home Sites
- Excellent Deer and Turkey Hunting
- Access to City Water

## **WELCOME TO THE HARDIN 85**

WELCOME TO THE HARDIN 85, LOCATED JUST MINUTES FROM THE TENNESSEE RIVER IN SAVANNAH, TN. If you have been looking for a spot to build your forever home or own a farm to hunt, this could be the place for you! This 85± acre Hardin County farm offers a mix of hardwoods and fields, making this property perfect for hunting turkey in the spring and deer in the fall. Currently, this farm is leased for the 2024-2025 deer season, but the possibilities are endless.

With roughly 500 feet of frontage on Clifton Road plus an internal trail system that covers the entire farm, access has never been easier. The field connected to Clifton Road is a perfect spot to build your dream home. Mature timber and 35± acres of fields will make a great investment through row crops or timber harvest. On the eastern corner of the property, you will find a year-round creek as well.

## **MORE ABOUT THE HARDIN 85**

For the outdoorsman, this particular farm is known for producing big whitetail deer and large flocks of turkey. Four separate fields are scattered throughout the property and will make excellent food plots. A timber thinning nearly a decade ago has allowed a thick undergrowth to produce a whitetail haven.