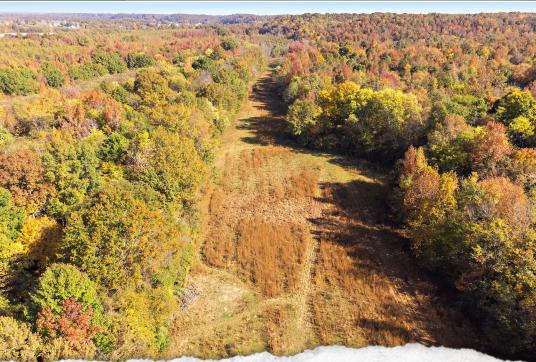

## **PROPERTY INFORMATION:**

- 85± Total Acres
- 35± Acres in Fields
- Internal Trail System
- Year-Round Creek
- Mature Timber
- 500± Feet of Road Frontage
- Numerous Home Sites
- Excellent Deer and Turkey Hunting
- Access to City Water

With roughly 500 feet of frontage on Clifton Road plus an internal trail system that covers the entire farm, access has never been easier. The field connected to Clifton Road is a perfect spot to build your dream home. Mature timber and 35± acres of fields will make a great investment through row crops or timber harvest. On the eastern corner of the property, you will find a year-round creek as well.