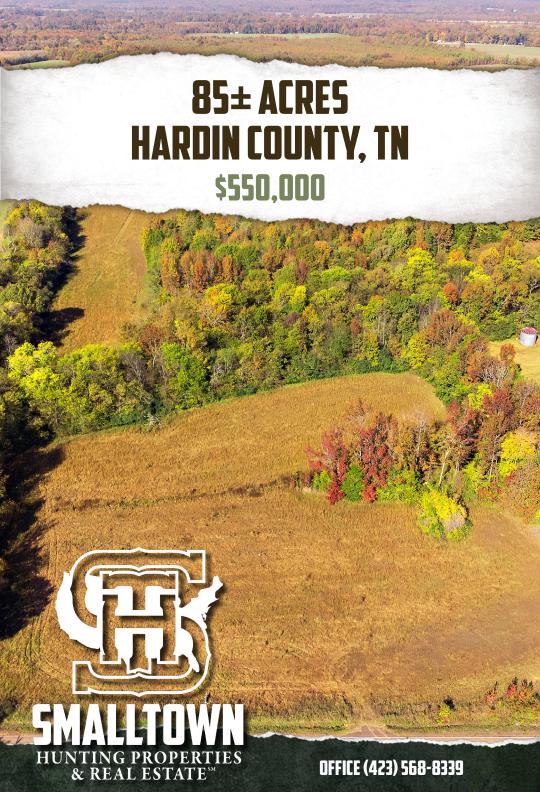

## THE HARDIN 85

## **PROPERTY INFORMATION:**

- 85± Total Acres
- 35± Acres in Fields
- Internal Trail System
- Year-Round Creek
- Mature Timber
- 500± Feet of Road Frontage
- Numerous Home Sites
- Excellent Deer and Turkey Hunting
- Access to City Water

## **WELCOME TO THE HARDIN 85**

WELCOME TO THE HARDIN 85, LOCATED JUST MINUTES FROM THE TENNESSEE RIVER IN SAVANNAH, TN. If you have been looking for a spot to build your forever home or own a farm to hunt, this could be the place for you! This 85± acre Hardin County farm offers a mix of hardwoods and fields, making this property perfect for hunting turkey in the spring and deer in the fall. Currently, this farm is leased for the 2024-2025 deer season, but the possibilities are endless.