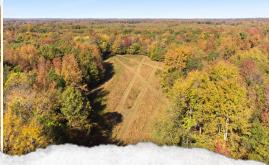

## **PROPERTY INFORMATION:**

- 85± Total Acres
- 35± Acres in Fields
- Internal Trail System
- Year-Round Creek
- Mature Timber
- 500± Feet of Road Frontage
- Numerous Home Sites
- Excellent Deer and Turkey Hunting
- Access to City Water

With roughly 500 feet of frontage on Clifton Road plus an internal trail system that covers the entire farm, access has never been easier. The field connected to Clifton Road is a perfect spot to build your dream home. Mature timber and 35± acres of fields will make a great investment through row crops or timber harvest. On the eastern corner of the property, you will find a year-round creek as well.

## **MORE ABOUT THE HARDIN 85**

For the outdoorsman, this particular farm is known for producing big whitetail deer and large flocks of turkey. Four separate fields are scattered throughout the property and will make excellent food plots. A timber thinning nearly a decade ago has allowed a thick undergrowth to produce a whitetail haven.