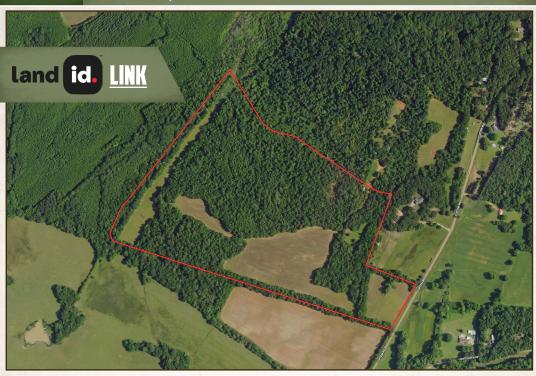

## **PROPERTY INFORMATION:**

- 85± Total Acres
- 35± Acres in Fields
- Internal Trail System
- Year-Round Creek
- Mature Timber
- 500± Feet of Road Frontage
- Numerous Home Sites
- Excellent Deer and Turkey Hunting
- Access to City Water

With roughly 500 feet of frontage on Clifton Road plus an internal trail system that covers the entire farm, access has never been easier. The field connected to Clifton Road is a perfect spot to build your dream home. Mature timber and 35± acres of fields will make a great investment through row crops or timber harvest. On the eastern corner of the property, you will find a year-round creek as well.

## **LINK TO GOOGLE MAP DIRECTIONS**