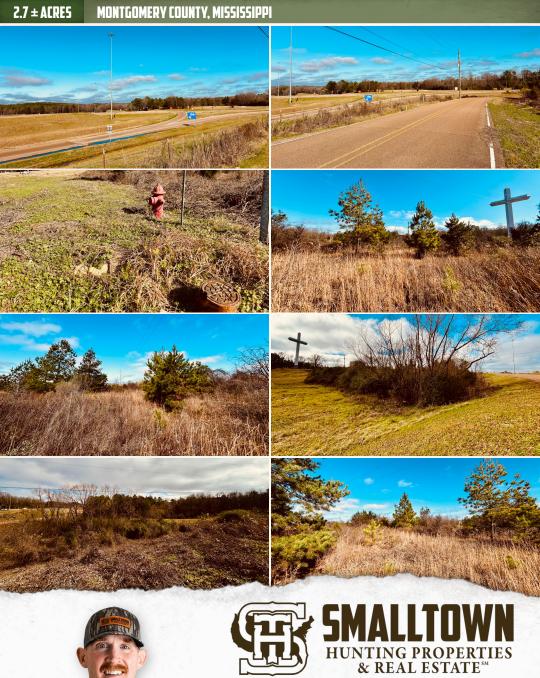

#### **PROPERTY INFORMATION:**

- 2.7± Acres
- Zoned Highway Commercial Restricted (C3-R)
- High Visibility From I-55 & Highway 82

CHRIS REED LAND SPECIALIST C: 601-906-0723 O: 769-888-2522 chris.reed@smalltownproperties.com 4848 Main St. - Flora, MS 39071

### **WELCOME TO THE MONTGOMERY 2.7**

**BRING YOUR BUSINESS PLANS TO LIFE ON THE MONTGOMERY 2.7!** Situated under the iconic Cross in Winona, MS, this 2.7± acre commercial property provides exceptional visibility from Interstate 55 and is conveniently located to hotels, restaurants, and businesses, ensuring steady traffic and a built-in customer base. With its Commercial Highway Restricted (C3-R) zoning, mostly level terrain, and available utilities, this Montgomery County property is ready for development. Easy access from Highway 82 and I-55 adds to its appeal, making it an ideal spot for retail, hospitality, or other commercial ventures.