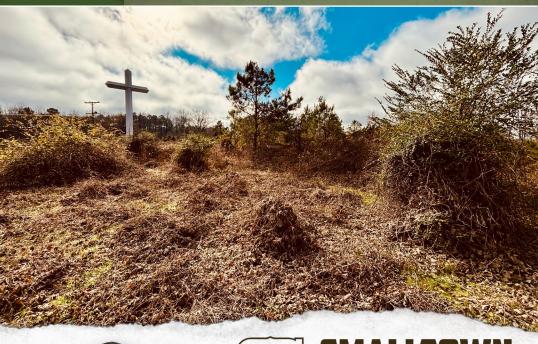

### **WELCOME TO THE MONTGOMERY 2.7**

**BRING YOUR BUSINESS PLANS TO LIFE ON THE MONTGOMERY 2.7!** Situated under the iconic Cross in Winona, MS, this 2.7± acre commercial property provides exceptional visibility from Interstate 55 and is conveniently located to hotels, restaurants, and businesses, ensuring steady traffic and a built-in customer base. With its Commercial Highway Restricted (C3-R) zoning, mostly level terrain, and available utilities, this Montgomery County property is ready for development. Easy access from Highway 82 and I-55 adds to its appeal, making it an ideal spot for retail, hospitality, or other commercial ventures.