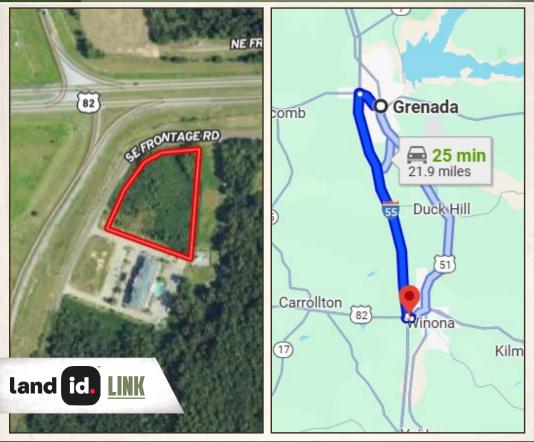

#### LOCATION:

- South Frontage Road Winona, MS 38967
- Montgomery County
- 22± Miles From Grenada
- 70± Miles From Madison
- 90± Miles From Jackson

smalltownproperties.com

SER SMALLTOWN

Directions From Grenada, MS: Travel I-55 south to Winona and take Exit #185. Turn left onto Hwy 82 east, go 0.5 miles and turn right on the frontage road. Travel south to the property on your left.

#### LINK TO GOOGLE MAP DIRECTIONS

CHRIS REED LAND SPECIALIST C: 601-906-0723 O: 769-888-2522 chris.reed@smalltownproperties.com 4848 Main St. - Flora, MS 39071

smalltownproperties.com