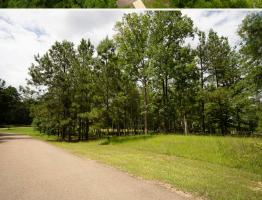

#### **PROPERTY INFORMATION:**

- 2.11± Acre Waterfront Lot
- 200+ Feet of Road Frontage
- Secluded Cul-de-sac
- Rankin County School District
- Utilities Available
- HOA Fees: \$400/Annually

SMALLTOWN
HUNTING PROPERTIES
& REAL ESTATE\*

### **WELCOME TO THE RANKIN 2.11**

ARE YOU LOOKING FOR THE PERFECT SPOT TO BUILD YOUR FOREVER HOME IN RANKIN COUNTY, MS? This 2.11± acre waterfront lot in North Brandon Estates is worth considering! Offering peace and privacy in an established neighborhood just north of Brandon, the property features large, mature trees and direct water access; it's the ideal setting to relax, fish, or enjoy nature right from your backyard. Located in the highly sought-after Rankin County School District, this property sits just over seven miles from downtown Brandon, approximately 16 miles from Pearl, and roughly 21 miles from Jackson. Utilities are nearby, access to main roads is easy, and there's plenty of space for a custom-built home. Light restrictions help protect your investment and preserve the charm of the area.