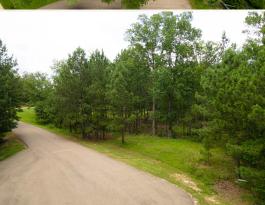

#### **PROPERTY INFORMATION:**

- 2.11± Acre Waterfront Lot
- 200+ Feet of Road Frontage
- Secluded Cul-de-sac
- Rankin County School District
- Utilities Available
- HOA Fees: \$400/Annually

SMALLTOWN
HUNTING PROPERTIES
& REAL ESTATE\*

### **WELCOME TO THE RANKIN 2.11**

ARE YOU LOOKING FOR THE PERFECT SPOT TO BUILD YOUR FOREVER HOME IN RANKIN COUNTY, MS? This 2.11± acre waterfront lot in North Brandon Estates is worth considering! Offering peace and privacy in an established neighborhood just north of Brandon, the property features large, mature trees and direct water access; it's the ideal setting to relax, fish, or enjoy nature right from your backyard. Located in the highly sought-after Rankin County School District, this property sits just over seven miles from downtown Brandon, approximately 16 miles from Pearl, and roughly 21 miles from Jackson. Utilities are nearby, access to main roads is easy, and there's plenty of space for a custom-built home. Light restrictions help protect your investment and preserve the charm of the area.