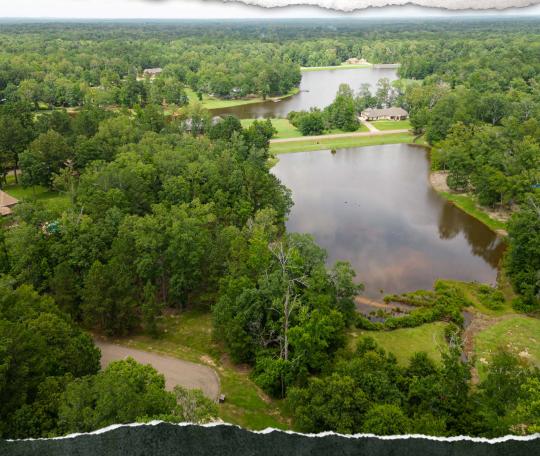

#### **PROPERTY INFORMATION:**

- 2.11± Acre Waterfront Lot
- 200+ Feet of Road Frontage
- Secluded Cul-de-sac
- Rankin County School District
- Utilities Available
- HOA Fees: \$400/Annually

SMALLTOWN
HUNTING PROPERTIES
& REAL ESTATE\*

### **WELCOME TO THE RANKIN 2.11**

ARE YOU LOOKING FOR THE PERFECT SPOT TO BUILD YOUR FOREVER HOME IN RANKIN COUNTY, MS? This 2.11± acre waterfront lot in North Brandon Estates is worth considering! Offering peace and privacy in an established neighborhood just north of Brandon, the property features large, mature trees and direct water access; it's the ideal setting to relax, fish, or enjoy nature right from your backyard. Located in the highly sought-after Rankin County School District, this property sits just over seven miles from downtown Brandon, approximately 16 miles from Pearl, and roughly 21 miles from Jackson. Utilities are nearby, access to main roads is easy, and there's plenty of space for a custom-built home. Light restrictions help protect your investment and preserve the charm of the area.