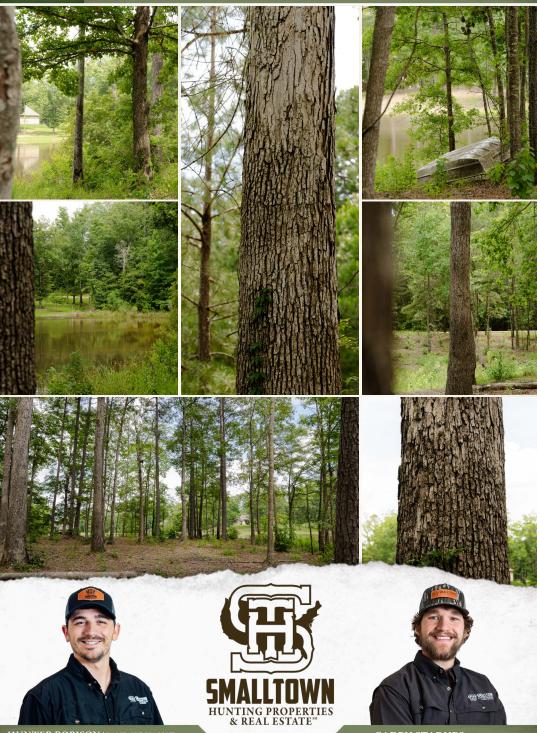

### **WELCOME TO THE RANKIN 2.11**

ARE YOU LOOKING FOR THE PERFECT SPOT TO BUILD YOUR FOREVER HOME IN RANKIN COUNTY, MS? This 2.11± acre waterfront lot in North Brandon Estates is worth considering! Offering peace and privacy in an established neighborhood just north of Brandon, the property features large, mature trees and direct water access; it's the ideal setting to relax, fish, or enjoy nature right from your backyard. Located in the highly sought-after Rankin County School District, this property sits just over seven miles from downtown Brandon, approximately 16 miles from Pearl, and roughly 21 miles from Jackson. Utilities are nearby, access to main roads is easy, and there's plenty of space for a custom-built home. Light restrictions help protect your investment and preserve the charm of the area.

#### **PROPERTY INFORMATION:**

- 2.11± Acre Waterfront Lot
- 200+ Feet of Road Frontage
- Secluded Cul-de-sac
- Rankin County School District
- Utilities Available
- HOA Fees: \$400/Annually

SMALLTOWN
HUNTING PROPERTIES
& REAL ESTATE\*