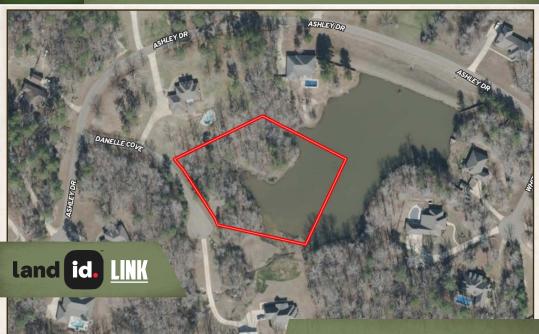

#### **LOCATION:**

- Danielle Cove Brandon, MS 39042
- North Brandon Estates
- Rankin County
- 7.3± Miles N of Downtown Brandon
- 9± Miles N of Brandon High School
- 16.4± Miles NE of Pearl
- 21.5± Miles E of Jackson

#### **PROPERTY INFORMATION:**

- 2.11± Acre Waterfront Lot
- 200+ Feet of Road Frontage
- Secluded Cul-de-sac
- Rankin County School District
- Utilities Available
- HOA Fees: \$400/Annually

SMALLTOWN
HUNTING PROPERTIES
& REAL ESTATE\*

### **WELCOME TO THE RANKIN 2.11**

ARE YOU LOOKING FOR THE PERFECT SPOT TO BUILD YOUR FOREVER HOME IN RANKIN COUNTY, MS? This 2.11± acre waterfront lot in North Brandon Estates is worth considering! Offering peace and privacy in an established neighborhood just north of Brandon, the property features large, mature trees and direct water access; it's the ideal setting to relax, fish, or enjoy nature right from your backyard. Located in the highly sought-after Rankin County School District, this property sits just over seven miles from downtown Brandon, approximately 16 miles from Pearl, and roughly 21 miles from Jackson. Utilities are nearby, access to main roads is easy, and there's plenty of space for a custom-built home. Light restrictions help protect your investment and preserve the charm of the area.