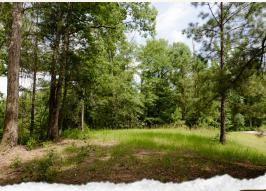

#### **PROPERTY INFORMATION:**

- 2.11± Acre Waterfront Lot
- 200+ Feet of Road Frontage
- Secluded Cul-de-sac
- Rankin County School District
- Utilities Available
- HOA Fees: \$400/Annually

SMALLTOWN
HUNTING PROPERTIES
& REAL ESTATE\*

### **WELCOME TO THE RANKIN 2.11**

ARE YOU LOOKING FOR THE PERFECT SPOT TO BUILD YOUR FOREVER HOME IN RANKIN COUNTY, MS? This 2.11± acre waterfront lot in North Brandon Estates is worth considering! Offering peace and privacy in an established neighborhood just north of Brandon, the property features large, mature trees and direct water access; it's the ideal setting to relax, fish, or enjoy nature right from your backyard. Located in the highly sought-after Rankin County School District, this property sits just over seven miles from downtown Brandon, approximately 16 miles from Pearl, and roughly 21 miles from Jackson. Utilities are nearby, access to main roads is easy, and there's plenty of space for a custom-built home. Light restrictions help protect your investment and preserve the charm of the area.