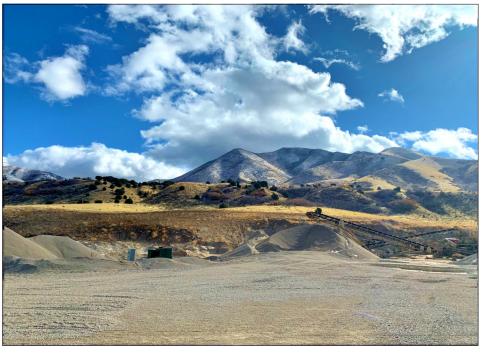

- 10.00 acres located in Tooele County, Utah
- Zoned Multiple-Use 40 in Tooele County
- · Adjacent east of gravel and sand pit
- See gravel reserve information on following page
- Tooele County parcel #06-008-0-0014, 2022 taxes: \$227.41
- No water owned by seller
- One mile southwest of Tooele, Utah
- Two miles northeast of Stockton, Utah
- 25 miles northwest of Lehi, Utah
- 28 miles southwest of Salt Lake City, Utah