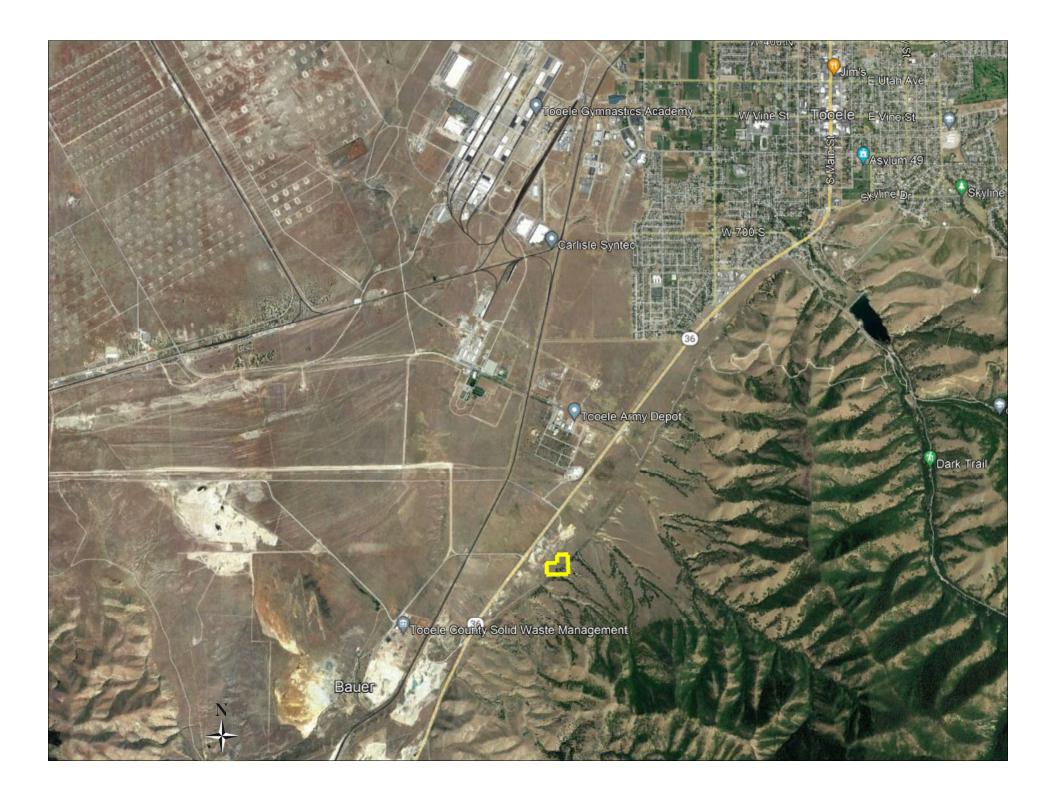

- 10.00 acres located in Tooele County, Utah
- Zoned Multiple-Use 40 in Tooele County
- · Adjacent east of gravel and sand pit
- See gravel reserve information on following page
- Tooele County parcel #06-008-0-0014, 2022 taxes: \$227.41
- No water owned by seller
- One mile southwest of Tooele, Utah
- Two miles northeast of Stockton, Utah
- 25 miles northwest of Lehi, Utah
- 28 miles southwest of Salt Lake City, Utah