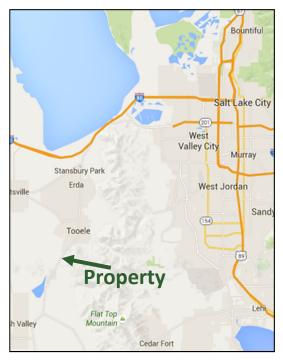

## 10.00 acres in Tooele County, Utah

- 10.00 acres located in Tooele County, Utah
- Zoned Multiple-Use 40 in Tooele County
- · Adjacent east of gravel and sand pit
- See gravel reserve information on following page
- Tooele County parcel #06-008-0-0014, 2022 taxes: \$227.41
- No water owned by seller
- One mile southwest of Tooele, Utah
- Two miles northeast of Stockton, Utah
- 25 miles northwest of Lehi, Utah
- 28 miles southwest of Salt Lake City, Utah