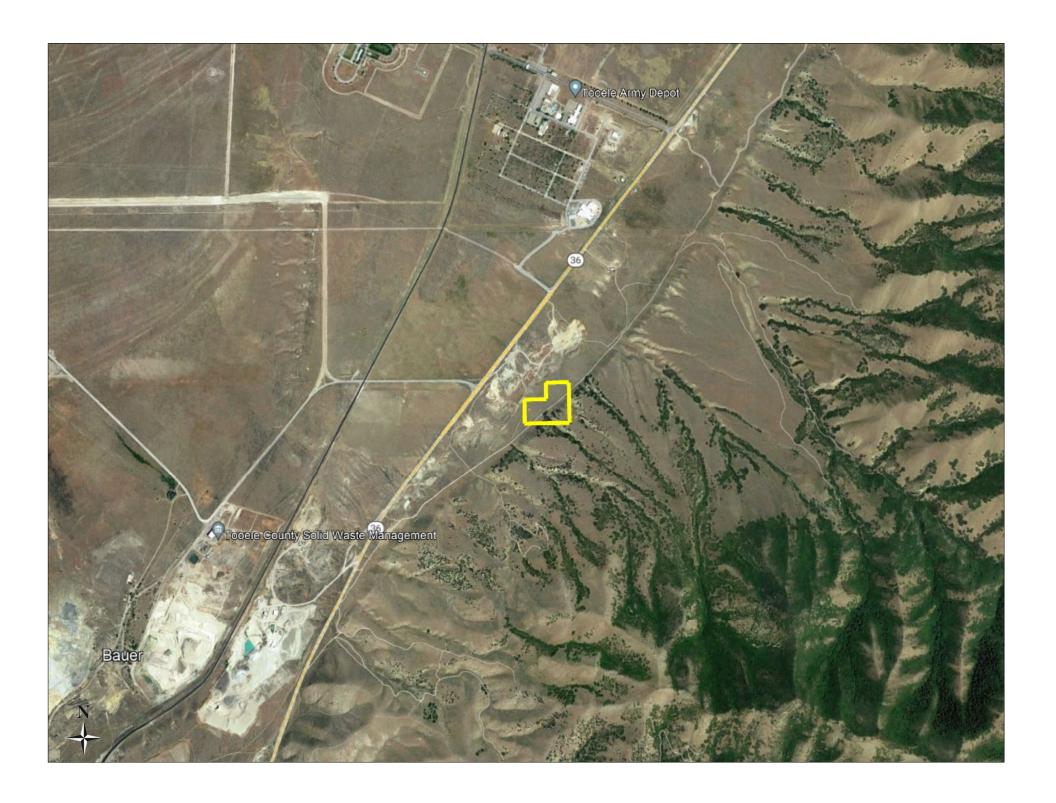

- 10.00 acres located in Tooele County, Utah
- Zoned Multiple-Use 40 in Tooele County
- · Adjacent east of gravel and sand pit
- See gravel reserve information on following page
- Tooele County parcel #06-008-0-0014, 2022 taxes: \$227.41
- No water owned by seller
- One mile southwest of Tooele, Utah
- Two miles northeast of Stockton, Utah
- 25 miles northwest of Lehi, Utah
- 28 miles southwest of Salt Lake City, Utah