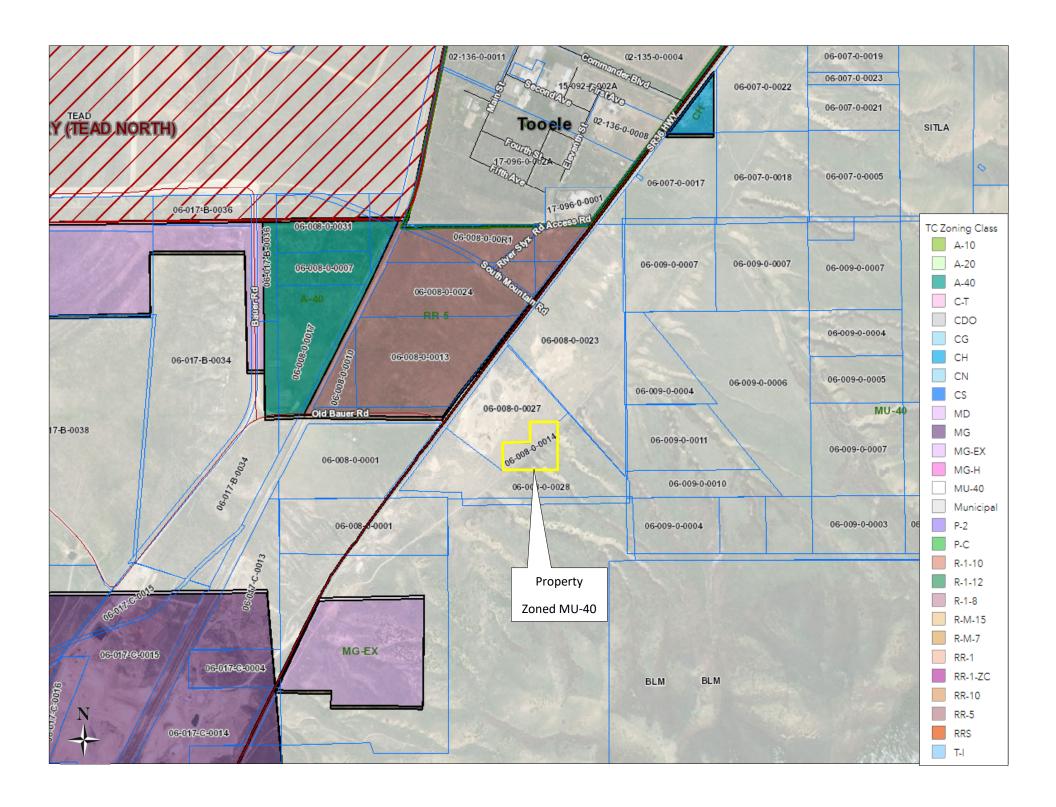

- 10.00 acres located in Tooele County, Utah
- Zoned Multiple-Use 40 in Tooele County
- · Adjacent east of gravel and sand pit
- See gravel reserve information on following page
- Tooele County parcel #06-008-0-0014, 2022 taxes: \$227.41
- No water owned by seller
- One mile southwest of Tooele, Utah
- Two miles northeast of Stockton, Utah
- 25 miles northwest of Lehi, Utah
- 28 miles southwest of Salt Lake City, Utah