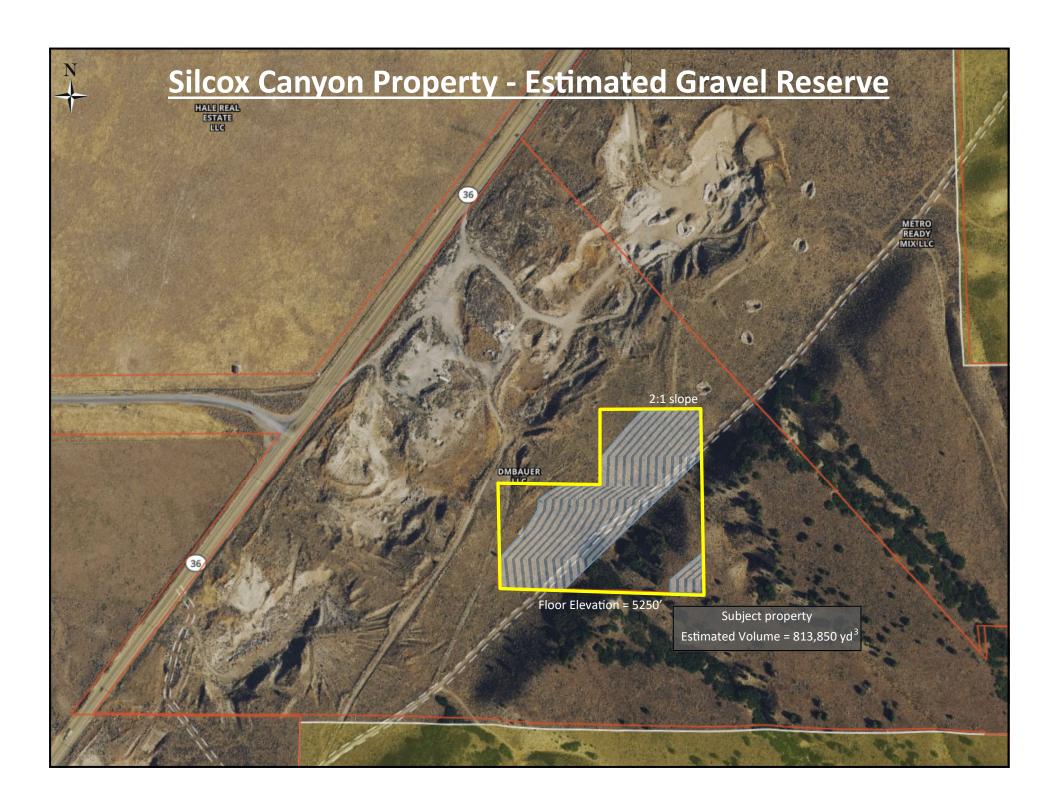

- 10.00 acres located in Tooele County, Utah
- Zoned Multiple-Use 40 in Tooele County
- · Adjacent east of gravel and sand pit
- See gravel reserve information on following page
- Tooele County parcel #06-008-0-0014, 2022 taxes: \$227.41
- No water owned by seller
- One mile southwest of Tooele, Utah
- Two miles northeast of Stockton, Utah
- 25 miles northwest of Lehi, Utah
- 28 miles southwest of Salt Lake City, Utah