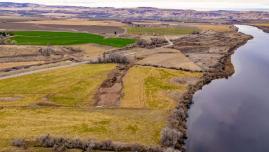

#### **PROPERTY INFORMATION:**

- 37.44± Acres
- 17± Acres with Irrigation Rights
- 600 Feet of River Frontage
- Open Pastureground
- Views
- Live Water

## WELCOME TO THE OWYHEE 37.44

**INTRODUCING A NEW OFFERING WITH SNAKE RIVER FRONTAGE!** Located off River Road, just a few minutes from the great little town of Homedale, Idaho, sits 37.44± acres. The Owyhee County property offers hunting and fishing opportunities, privacy, incredible views, and open pasture ground. With more than 600 feet of frontage on the Snake River, this place is ideal for your riverfront estate. Walk down to the river to hunt waterfowl, fish, or just enjoy a cool dip in the river. Approximately 17 acres of irrigation rights means you can grow feed for your livestock and horses.