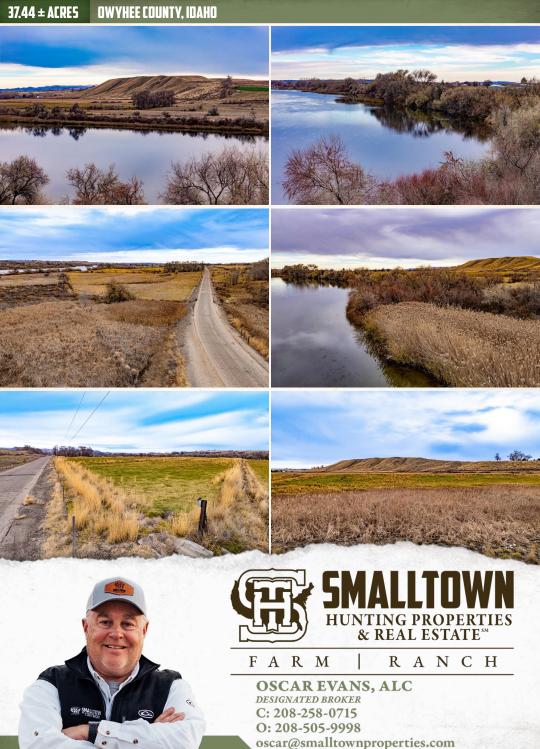

## **37.44± ACRES OWYHEE COUNTY, ID** \$1,350,000

## WELCOME TO THE OWYHEE 37.44

**INTRODUCING A NEW OFFERING WITH SNAKE RIVER FRONTAGE!** Located off River Road, just a few minutes from the great little town of Homedale, Idaho, sits 37.44± acres. The Owyhee County property offers hunting and fishing opportunities, privacy, incredible views, and open pasture ground. With more than 600 feet of frontage on the Snake River, this place is ideal for your riverfront estate. Walk down to the river to hunt waterfowl, fish, or just enjoy a cool dip in the river. Approximately 17 acres of irrigation rights means you can grow feed for your livestock and horses.