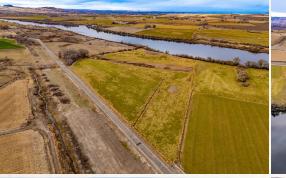

#### **PROPERTY INFORMATION:**

- 37.44± Acres
- 17± Acres with Irrigation Rights
- 600 Feet of River Frontage
- Open Pastureground
- Views
- Live Water

## WELCOME TO THE OWYHEE 37.44

**INTRODUCING A NEW OFFERING WITH SNAKE RIVER FRONTAGE!** Located off River Road, just a few minutes from the great little town of Homedale, Idaho, sits 37.44± acres. The Owyhee County property offers hunting and fishing opportunities, privacy, incredible views, and open pasture ground. With more than 600 feet of frontage on the Snake River, this place is ideal for your riverfront estate. Walk down to the river to hunt waterfowl, fish, or just enjoy a cool dip in the river. Approximately 17 acres of irrigation rights means you can grow feed for your livestock and horses.