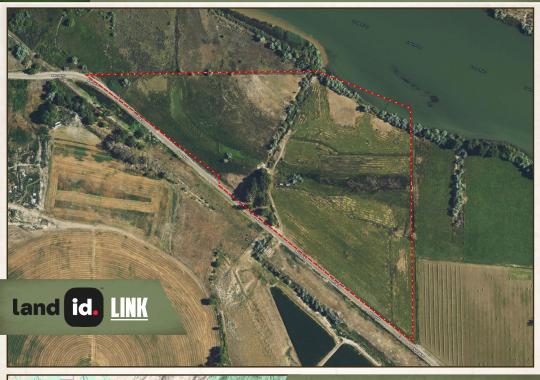

#### **PROPERTY INFORMATION:**

- 37.44± Acres
- 17± Acres with Irrigation Rights
- 600 Feet of River Frontage
- Open Pastureground
- Views
- Live Water

#### 37.44 ± ACRES OWYHEE COUNTY, IDAHO

Directions From Homedale, ID: Travel west on ID19. Go north on Northside and then west on River Road.