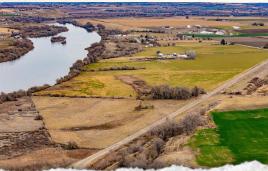

#### **PROPERTY INFORMATION:**

- 37.44± Acres
- 17± Acres with Irrigation Rights
- 600 Feet of River Frontage
- Open Pastureground
- Views
- Live Water

## WELCOME TO THE OWYHEE 37.44

**INTRODUCING A NEW OFFERING WITH SNAKE RIVER FRONTAGE!** Located off River Road, just a few minutes from the great little town of Homedale, Idaho, sits 37.44± acres. The Owyhee County property offers hunting and fishing opportunities, privacy, incredible views, and open pasture ground. With more than 600 feet of frontage on the Snake River, this place is ideal for your riverfront estate. Walk down to the river to hunt waterfowl, fish, or just enjoy a cool dip in the river. Approximately 17 acres of irrigation rights means you can grow feed for your livestock and horses.