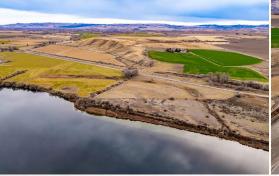

#### **PROPERTY INFORMATION:**

- 37.44± Acres
- 17± Acres with Irrigation Rights
- 600 Feet of River Frontage
- Open Pastureground
- Views
- Live Water

## WELCOME TO THE OWYHEE 37.44

**INTRODUCING A NEW OFFERING WITH SNAKE RIVER FRONTAGE!** Located off River Road, just a few minutes from the great little town of Homedale, Idaho, sits 37.44± acres. The Owyhee County property offers hunting and fishing opportunities, privacy, incredible views, and open pasture ground. With more than 600 feet of frontage on the Snake River, this place is ideal for your riverfront estate. Walk down to the river to hunt waterfowl, fish, or just enjoy a cool dip in the river. Approximately 17 acres of irrigation rights means you can grow feed for your livestock and horses.