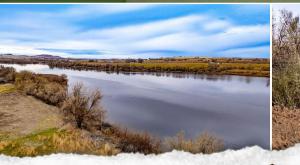

## WELCOME TO THE OWYHEE 37.44

**INTRODUCING A NEW OFFERING WITH SNAKE RIVER FRONTAGE!** Located off River Road, just a few minutes from the great little town of Homedale, Idaho, sits 37.44± acres. The Owyhee County property offers hunting and fishing opportunities, privacy, incredible views, and open pasture ground. With more than 600 feet of frontage on the Snake River, this place is ideal for your riverfront estate. Walk down to the river to hunt waterfowl, fish, or just enjoy a cool dip in the river. Approximately 17 acres of irrigation rights means you can grow feed for your livestock and horses.

#### **PROPERTY INFORMATION:**

- 37.44± Acres
- 17± Acres with Irrigation Rights
- 600 Feet of River Frontage
- Open Pastureground
- Views
- Live Water