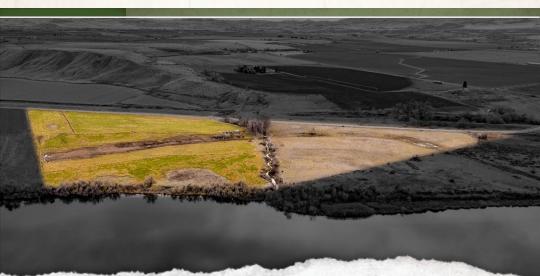

#### **PROPERTY INFORMATION:**

- 37.44± Acres
- 17± Acres with Irrigation Rights
- 600 Feet of River Frontage
- Open Pastureground
- Views
- Live Water

## WELCOME TO THE OWYHEE 37.44

**INTRODUCING A NEW OFFERING WITH SNAKE RIVER FRONTAGE!** Located off River Road, just a few minutes from the great little town of Homedale, Idaho, sits 37.44± acres. The Owyhee County property offers hunting and fishing opportunities, privacy, incredible views, and open pasture ground. With more than 600 feet of frontage on the Snake River, this place is ideal for your riverfront estate. Walk down to the river to hunt waterfowl, fish, or just enjoy a cool dip in the river. Approximately 17 acres of irrigation rights means you can grow feed for your livestock and horses.