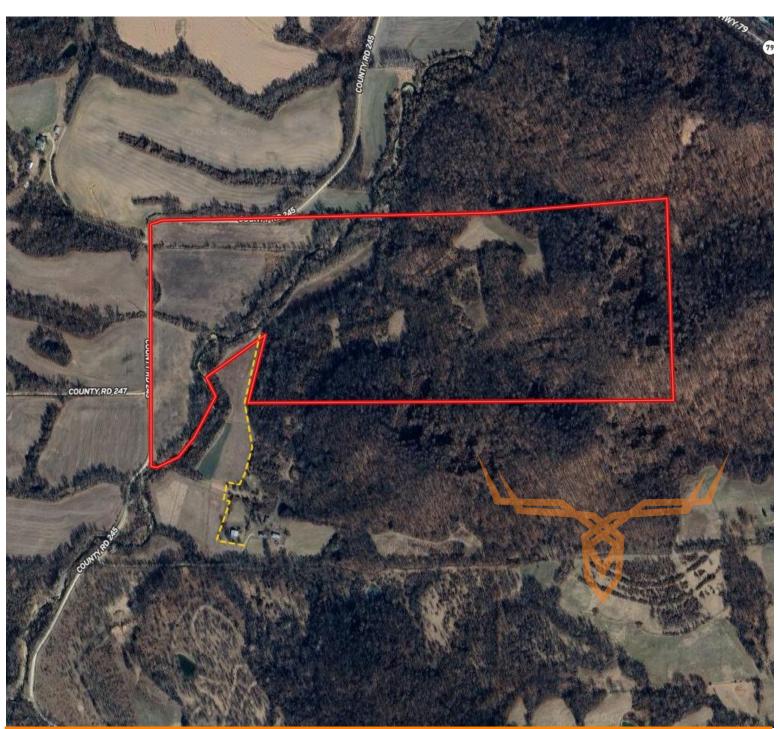

## **AUCTION DETAILS:**

Located in the heart of Pike County, Missouri, this 132± acre gem is now available at internet auction and offers a rare chance to own a truly unique and versatile property. A fresh survey is currently underway and will be completed prior to the auction's close. The property will be sold by the surveyed acre.

Little Calumet Creek flows through the farm, enhancing both the beauty and wildlife appeal of the land. Access is convenient off County Road 245, with additional rear access via a low water crossing. Plus, a neighbor-granted restricted easement ensures year-round access even when the creek is impassable.

With multiple build sites along CR 245 sitting safely outside the floodplain, this land is ready for your dream home or weekend getaway. The FSA CLU indicates 24.83 tillable acres near the road, offering income potential or space for food plots. On the east side of the creek, over 10 acres of established food plots wind through mature timber, creating an exceptional habitat for deer and turkey—this is a hunter's paradise. Towering over the property is your very own Pike County Knob, reaching an elevation of 720 feet—over 250 feet above the creek bottom—providing panoramic views that stretch for miles. It's a one-of-a-kind vantage point that must be seen to be believed.