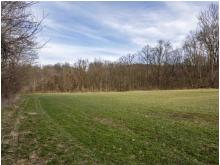

With multiple build sites along CR 245 sitting safely outside the floodplain, this land is ready for your dream home or weekend getaway. The FSA CLU indicates 24.83 tillable acres near the road, offering income potential or space for food plots. On the east side of the creek, over 10 acres of established food plots wind through mature timber, creating an exceptional habitat for deer and turkey—this is a hunter's paradise. Towering over the property is your very own Pike County Knob, reaching an elevation of 720 feet—over 250 feet above the creek bottom—providing panoramic views that stretch for miles. It's a one-of-a-kind vantage point that must be seen to be believed.