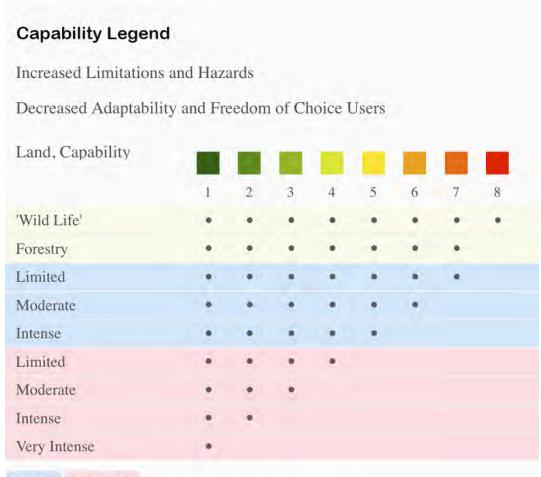

## | Boundary 6.06 ac

| SOIL CODE | SOIL DESCRIPTION                                 | ACRES  | %     | CPI | NCCPI | CAP  |
|-----------|--------------------------------------------------|--------|-------|-----|-------|------|
| CfE       | Cuthbert fine sandy loam, 5 to 20 percent slopes | 5.32   | 87.79 | 0   | 59    | 6e   |
| AtB       | Attoyac fine sandy loam, 1 to 3 percent slopes   | 0.62   | 10.23 | 0   | 68    | 2e   |
| DaC       | Darco loamy fine sand, 1 to 6 percent slopes     | 0.12   | 1.98  | 0   | 32    | 3s   |
| TOTALS    |                                                  | 6.06(* | 100%  | -   | 59.39 | 5.53 |

## **Grazing Cultivation**

- (c) climatic limitations (e) susceptibility to erosion
- (s) soil limitations within the rooting zone (w) excess of water