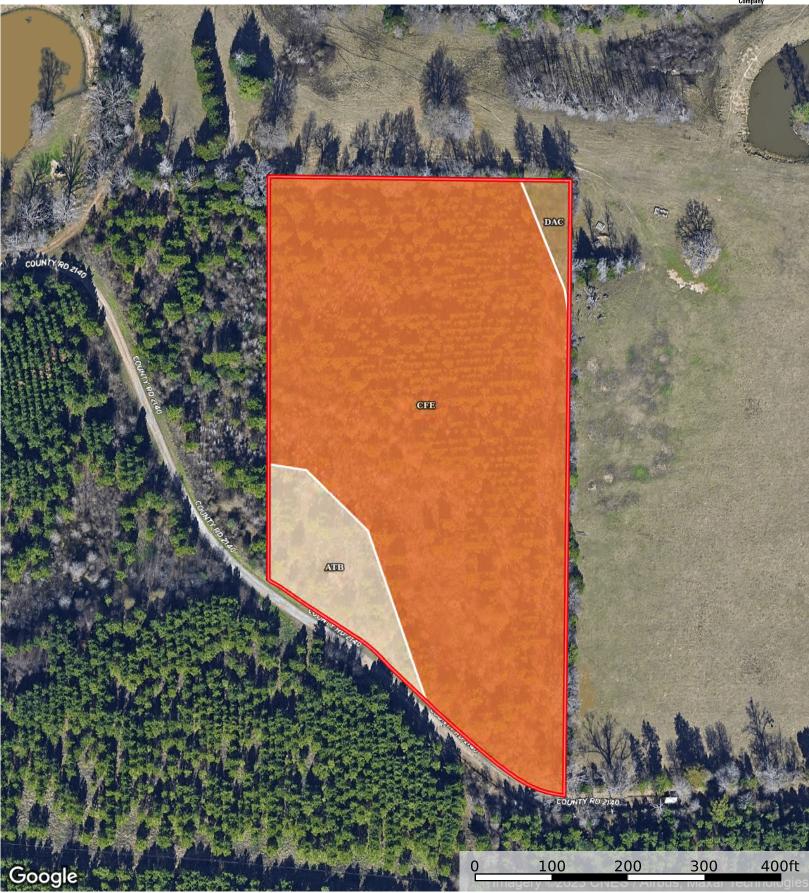

## Small Acreage 7 ac Land for Sale Whitehouse TX Smith County, Texas, AC +/-

Boundary

## | Boundary 6.06 ac

| SOIL CODE | SOIL DESCRIPTION                                 | ACRES  | %     | CPI | NCCPI | CAP  |
|-----------|--------------------------------------------------|--------|-------|-----|-------|------|
| CfE       | Cuthbert fine sandy loam, 5 to 20 percent slopes | 5.32   | 87.79 | 0   | 59    | 6e   |
| AtB       | Attoyac fine sandy loam, 1 to 3 percent slopes   | 0.62   | 10.23 | 0   | 68    | 2e   |
| DaC       | Darco loamy fine sand, 1 to 6 percent slopes     | 0.12   | 1.98  | 0   | 32    | 3s   |
| TOTALS    |                                                  | 6.06(* | 100%  | -   | 59.39 | 5.53 |

<sup>(\*)</sup> Total acres may differ in the second decimal compared to the sum of each acreage soil. This is due to a round error because we only show the acres of each soil with two decimal.