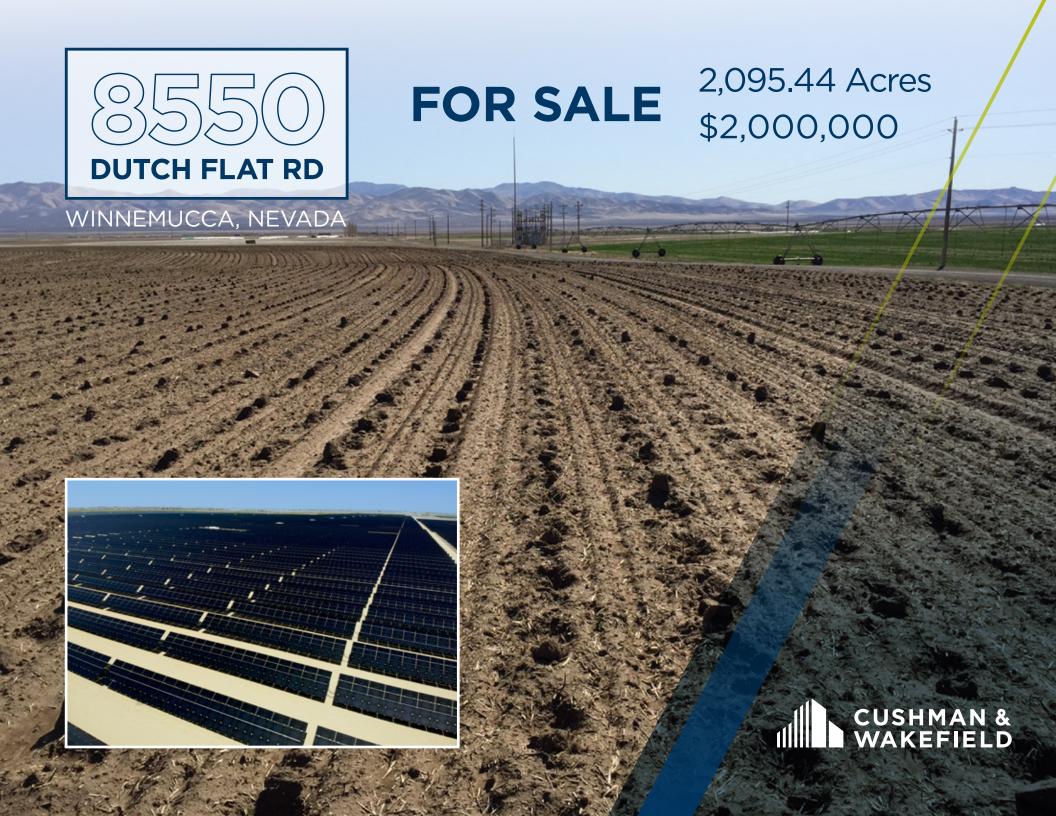

### 8550 DUTCH FLAT ROAD

WINNEMUCCA, NEVADA

#### **ACREAGE**

2095.440

#### **PRIOR USE**

FARMED TO ALFALFA