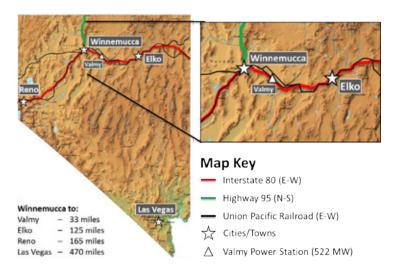

### **SOLAR DEVELOPMENT OPPORTUNITY**

The property is located approximately 2.3 miles from the Daveytown to Winnemucca 115 kv transmission line.

Potential to provide power to the adjacent Winnemucca Farms, which is one of the largest farming operations in Nevada