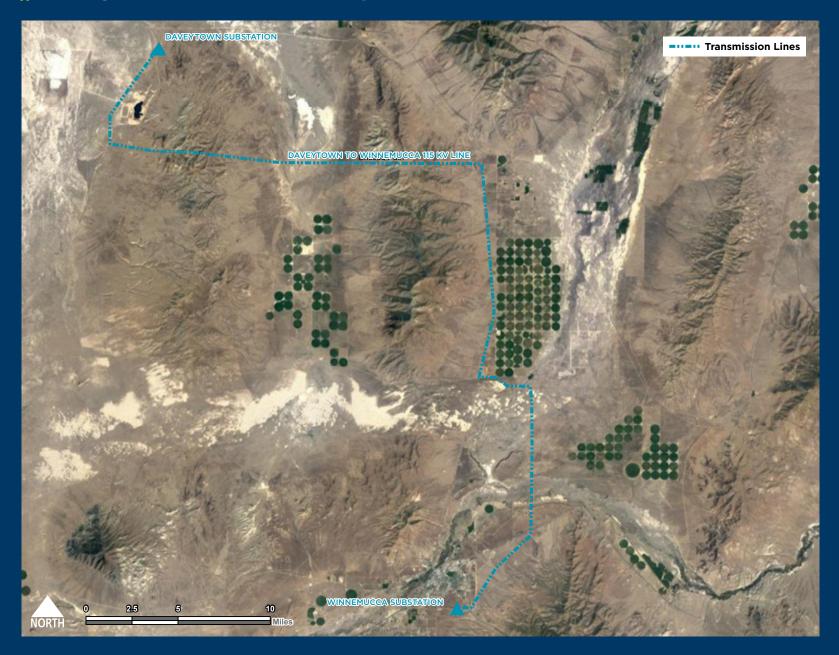

### **SOLAR DEVELOPMENT OPPORTUNITY**

The property is located approximately 2.3 miles from the Daveytown to Winnemucca 115 kv transmission line.

Potential to provide power to the adjacent Winnemucca Farms, which is one of the largest farming operations in Nevada