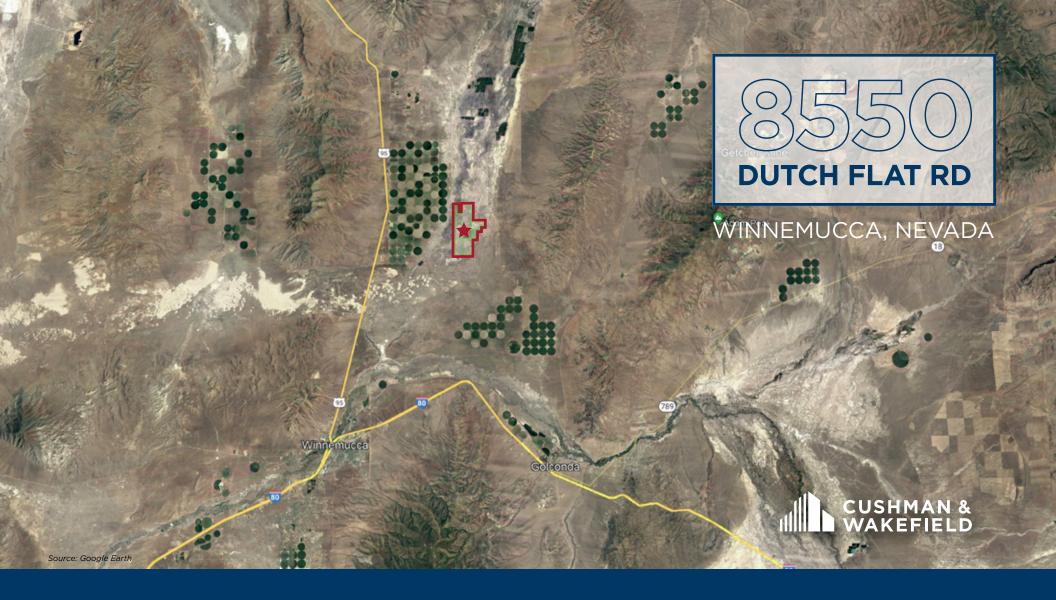

### 8550 DUTCH FLAT ROAD

WINNEMUCCA, NEVADA

#### **APN**

06-0361-04, 06-0361-08, 06-0361-09, 06-0361-11, 06-0361-22, 06-0361-25, 06-0361-26

#### **ACREAGE**

2095.440

### **JURISDICTION**

**HUMBOLDT COUNTY** 

#### ZONING

OPEN LAND USE DISTRICT (M-3)

### **WATER RIGHTS**

THIS PROPERTY DOES NOT INCLUDE WATER RIGHTS

#### **PRIOR USE**

FARMED TO ALFALFA

### **SOLAR DEVELOPMENT OPPORTUNITY**

The property is located approximately 2.3 miles from the Daveytown to Winnemucca 115 kv transmission line.

Potential to provide power to the adjacent Winnemucca Farms, which is one of the largest farming operations in Nevada