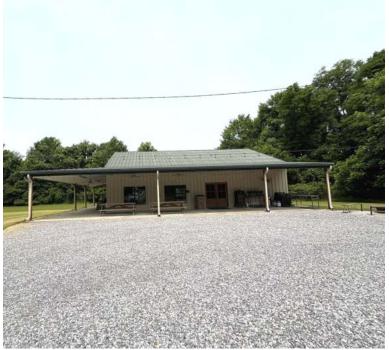

#### **AMENITIES:**

- Main Lodge for Meetings, Meals, and Camaraderie
- Game Processing Building with Indoor Skinning Rack
   & Walk-In Cooler
- Full-Time Property Manager Onsite

### BRUCE **WEST**

ALC®, ASSOCIATE BROKER

O: 662.441.2500 C: 662.873.3007

Bruce@TomSmithLand.com

TomSmithLandandHomes.com

If you're looking for a place where the outdoors truly feels like home, 27 Break Hunting Club is what you've been waiting for. Tucked away along seven miles of Mississippi River frontage in Bolivar County, this club is a slice of Delta paradise built for those who live for the thrill of the hunt and the peace of nature. With over 6,200± acres owned and another 1,500± acres leased, the land is a mix of hardwoods, open fields, food plots, and flooded timber—carefully managed by a full-time caretaker and wildlife biologist. Whether sitting in a duck blind, perched in a deer stand, or reeling in a bass from the 20± acre stocked pond, this place is designed for year-round adventure. The club is part of the DMAP program and offers hunting for deer, ducks, turkey, hogs, and small game. You'll find a comfortable main lodge for gatherings, a fully equipped game-cleaning station, and the Mississippi River boat ramp for summer sandbar days. With 45 shares and 38 current members, the atmosphere is welcoming and family-oriented—more like a community than a club. Membership is subject to approval, but once you're in, you're part of something special—where every season brings new reasons to come back and stay a little longer.