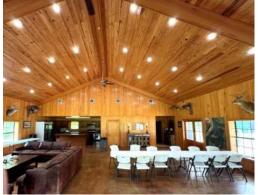

#### **AMENITIES:**

- Main Lodge for Meetings, Meals, and Camaraderie
- Game Processing Building with Indoor Skinning Rack
   & Walk-In Cooler
- Full-Time Property Manager Onsite

### BRUCE **WEST**

ALC®, ASSOCIATE BROKER

O: 662.441.2500 C: 662.873.3007

Bruce@TomSmithLand.com

TomSmithLandandHomes.com

If you're looking for a place where the outdoors truly feels like home, 27 Break Hunting Club is what you've been waiting for. Tucked away along seven miles of Mississippi River frontage in Bolivar County, this club is a slice of Delta paradise built for those who live for the thrill of the hunt and the peace of nature. With over 6,200± acres owned and another 1,500± acres leased, the land is a mix of hardwoods, open fields, food plots, and flooded timber—carefully managed by a full-time caretaker and wildlife biologist. Whether sitting in a duck blind, perched in a deer stand, or reeling in a bass from the 20± acre stocked pond, this place is designed for year-round adventure. The club is part of the DMAP program and offers hunting for deer, ducks, turkey, hogs, and small game. You'll find a comfortable main lodge for gatherings, a fully equipped game-cleaning station, and the Mississippi River boat ramp for summer sandbar days. With 45 shares and 38 current members, the atmosphere is welcoming and family-oriented—more like a community than a club. Membership is subject to approval, but once you're in, you're part of something special—where every season brings new reasons to come back and stay a little longer.