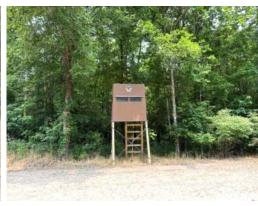

### WILDLIFE, HUNTING, AND RECREATION:

- Excellent Hunting for Turkey, Duck, Hog, Dove, Rabbit, and Squirrel
- 4 Waterfowl Areas can be Flooded via Electric Wells
- Large Food Plots with Shooting Houses in Place

- Dedicated Shooting Range Behind the Processing Building
- Stocked 20± Acre Pond with F1 Hybrid Bass,
   Northern Bass, Copper Nose & Standard Bluegill
- Mississippi River Boat Ramp for Sandbar Access & Catfishing
- Picnic and Camping Area Overlooking the Riverbanks