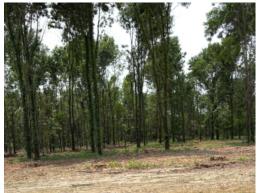

#### PROPERTY FEATURES:

- 6,200± Acres Owned with an Additional 1,500± Leased Acres
- Land Inside (2,000± Acres) and Outside the Mississippi River Levee
- Property Enrolled in WRP
- Hardwood Timber, Plantation Pine, with Food Plots and Some Open Fields
- Professionally Managed by an On-Staff Wildlife Biologist
- Timber Currently Being Thinned to Allow for Additional Bedding Areas
- Dove Field Planted Annually in Sunflowers
- Extensive, Well-Maintained Interior Road System
- Trophy-Class Deer in DMAP Program

### BRUCE **WEST**

ALC®, ASSOCIATE BROKER

O: 662.441.2500 C: 662.873.3007

Bruce@TomSmithLand.com

TomSmithLandandHomes.com

If you're looking for a place where the outdoors truly feels like home, 27 Break Hunting Club is what you've been waiting for. Tucked away along seven miles of Mississippi River frontage in Bolivar County, this club is a slice of Delta paradise built for those who live for the thrill of the hunt and the peace of nature. With over 6,200± acres owned and another 1,500± acres leased, the land is a mix of hardwoods, open fields, food plots, and flooded timber—carefully managed by a full-time caretaker and wildlife biologist. Whether sitting in a duck blind, perched in a deer stand, or reeling in a bass from the 20± acre stocked pond, this place is designed for year-round adventure. The club is part of the DMAP program and offers hunting for deer, ducks, turkey, hogs, and small game. You'll find a comfortable main lodge for gatherings, a fully equipped game-cleaning station, and the Mississippi River boat ramp for summer sandbar days. With 45 shares and 38 current members, the atmosphere is welcoming and family-oriented—more like a community than a club. Membership is subject to approval, but once you're in, you're part of something special—where every season brings new reasons to come back and stay a little longer.