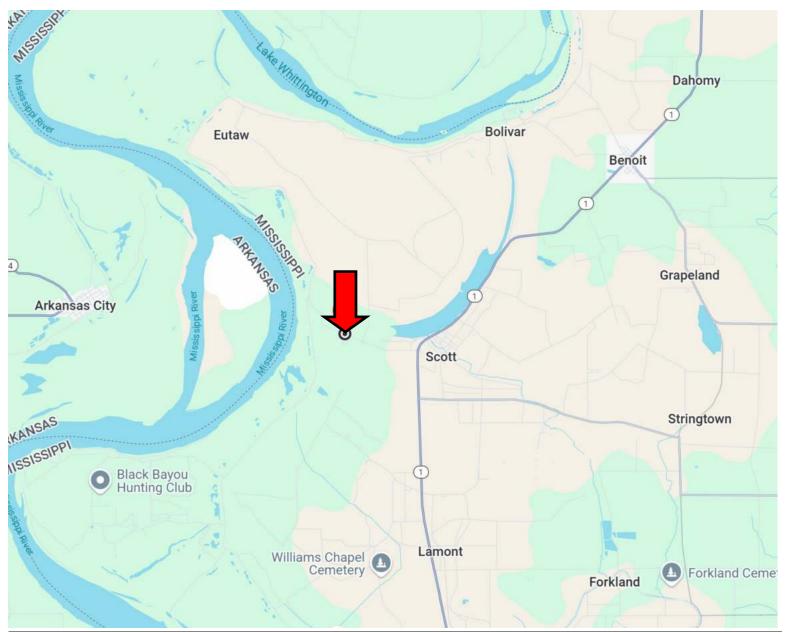

# **BRUCE WEST**

O: 662.441.2500 C: 662.873.3007 Bruce@TomSmithLand.com

TomSmithLandandHomes.com

OVERVIEW MAP | CLICK HERE FOR THE LANDID INTERACTIVE MAP

A Real Estate Expert You Can Trust!

## BRUCE **WEST**

ALC®, ASSOCIATE BROKER

O: 662.441.2500 C: 662.873.3007

Bruce@TomSmithLand.com

TomSmithLandandHomes.com

<u>Directions from the Intersection of Highway 1 and Ranch Road in Scott, MS</u>: Travel Ranch Road west for approximately 1.30 miles. The club will be on the north and south sides of Ranch Road. <u>GOOGLE MAP LINK</u>