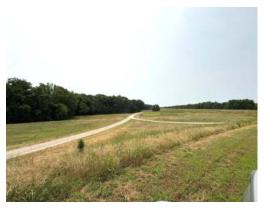

#### PROPERTY FEATURES:

- 6,200± Acres Owned with an Additional 1,500± Leased Acres
- Land Inside (2,000± Acres) and Outside the Mississippi River Levee
- Property Enrolled in WRP
- Hardwood Timber, Plantation Pine, with Food Plots and Some Open Fields
- Professionally Managed by an On-Staff Wildlife Biologist
- Timber Currently Being Thinned to Allow for Additional Bedding Areas
- Dove Field Planted Annually in Sunflowers
- Extensive, Well-Maintained Interior Road System
- Trophy-Class Deer in DMAP Program

### WILDLIFE, HUNTING, AND RECREATION:

- Excellent Hunting for Turkey, Duck, Hog, Dove, Rabbit, and Squirrel
- 4 Waterfowl Areas can be Flooded via Electric Wells
- Large Food Plots with Shooting Houses in Place