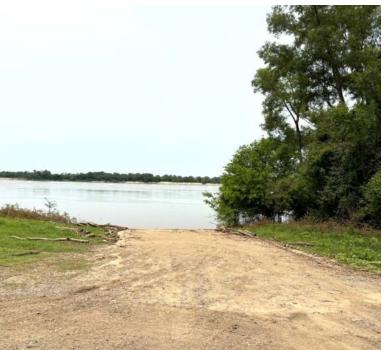

# EQUITY SHARE AVAILABLE AT 27 BREAK HUNTING CLUB

Greenville, Mississippi | 15 Miles from Town Mississippi River Access

Welcome to 27 Break Hunting Club, one of the most sought-after equity share clubs in the Mississippi Delta. Located in Bolivar County, just west of Scott, MS, this exclusive club offers 7± miles of Mississippi River frontage and provides unmatched recreational opportunities for hunting, fishing, and family enjoyment.

- Dedicated Shooting Range Behind the Processing Building
- Stocked 20± Acre Pond with F1 Hybrid Bass,
   Northern Bass, Copper Nose & Standard Bluegill
- Mississippi River Boat Ramp for Sandbar Access & Catfishing
- Picnic and Camping Area Overlooking the Riverbanks