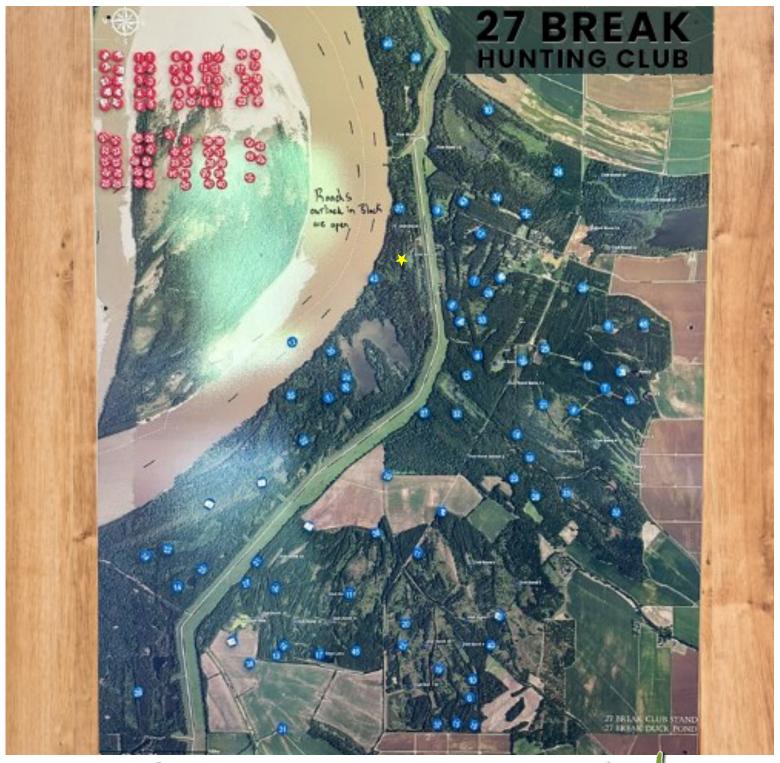

# **BRUCE WEST**

O: 662.441.2500 C: 662.873.3007 Bruce@TomSmithLand.com

TomSmithLandandHomes.com

OVERVIEW MAP | CLICK HERE FOR THE LANDID INTERACTIVE MAP

A Real Estate Expert You Can Trust!