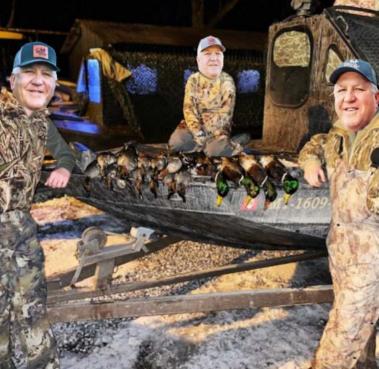

### WILDLIFE, HUNTING, AND RECREATION:

- Excellent Hunting for Turkey, Duck, Hog, Dove, Rabbit, and Squirrel
- 4 Waterfowl Areas can be Flooded via Electric Wells
- Large Food Plots with Shooting Houses in Place