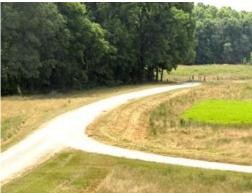

#### PROPERTY FEATURES:

- 6,200± Acres Owned with an Additional 1,500± Leased Acres
- Land Inside (2,000± Acres) and Outside the Mississippi River Levee
- Property Enrolled in WRP
- Hardwood Timber, Plantation Pine, with Food Plots and Some Open Fields
- Professionally Managed by an On-Staff Wildlife Biologist
- Timber Currently Being Thinned to Allow for Additional Bedding Areas
- Dove Field Planted Annually in Sunflowers
- Extensive, Well-Maintained Interior Road System
- Trophy-Class Deer in DMAP Program

### WILDLIFE, HUNTING, AND RECREATION:

- Excellent Hunting for Turkey, Duck, Hog, Dove, Rabbit, and Squirrel
- 4 Waterfowl Areas can be Flooded via Electric Wells
- Large Food Plots with Shooting Houses in Place