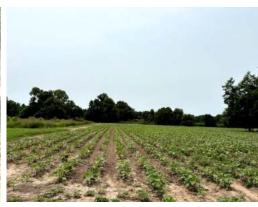

#### PROPERTY FEATURES:

- 6,200± Acres Owned with an Additional 1,500± Leased Acres
- Land Inside (2,000± Acres) and Outside the Mississippi River Levee
- Property Enrolled in WRP
- Hardwood Timber, Plantation Pine, with Food Plots and Some Open Fields
- Professionally Managed by an On-Staff Wildlife Biologist
- Timber Currently Being Thinned to Allow for Additional Bedding Areas
- Dove Field Planted Annually in Sunflowers
- Extensive, Well-Maintained Interior Road System
- Trophy-Class Deer in DMAP Program

### WILDLIFE, HUNTING, AND RECREATION:

- Excellent Hunting for Turkey, Duck, Hog, Dove, Rabbit, and Squirrel
- 4 Waterfowl Areas can be Flooded via Electric Wells
- Large Food Plots with Shooting Houses in Place