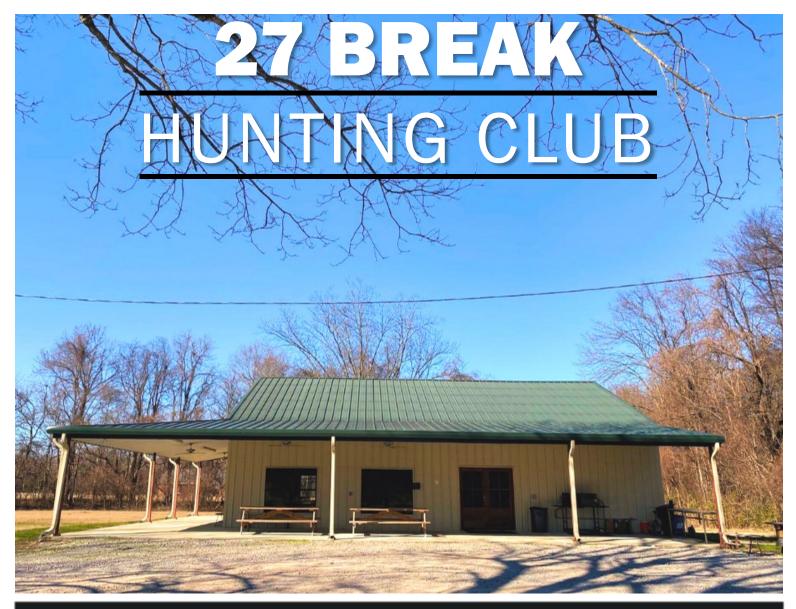

# EQUITY SHARE AVAILABLE AT 27 BREAK HUNTING CLUB

Greenville, Mississippi | 15 Miles from Town Mississippi River Access

Welcome to 27 Break Hunting Club, one of the most sought-after equity share clubs in the Mississippi Delta. Located in Bolivar County, just west of Scott, MS, this exclusive club offers 7± miles of Mississippi River frontage and provides unmatched recreational opportunities for hunting, fishing, and family enjoyment.

#### **AMENITIES:**

- Main Lodge for Meetings, Meals, and Camaraderie
- Game Processing Building with Indoor Skinning Rack
   & Walk-In Cooler
- Full-Time Property Manager Onsite