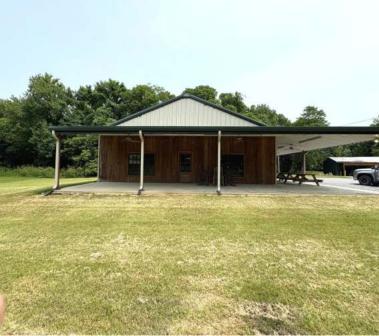

#### **AMENITIES:**

- Main Lodge for Meetings, Meals, and Camaraderie
- Game Processing Building with Indoor Skinning Rack
   & Walk-In Cooler
- Full-Time Property Manager Onsite

### BRUCE **WEST**

ALC®, ASSOCIATE BROKER

O: 662.441.2500 C: 662.873.3007

Bruce@TomSmithLand.com

TomSmithLandandHomes.com

If you're looking for a place where the outdoors truly feels like home, 27 Break Hunting Club is what you've been waiting for. Tucked away along seven miles of Mississippi River frontage in Bolivar County, this club is a slice of Delta paradise built for those who live for the thrill of the hunt and the peace of nature. With over 6,200± acres owned and another 1,500± acres leased, the land is a mix of hardwoods, open fields, food plots, and flooded timber—carefully managed by a full-time caretaker and wildlife biologist. Whether sitting in a duck blind, perched in a deer stand, or reeling in a bass from the 20± acre stocked pond, this place is designed for year-round adventure. The club is part of the DMAP program and offers hunting for deer, ducks, turkey, hogs, and small game. You'll find a comfortable main lodge for gatherings, a fully equipped game-cleaning station, and the Mississippi River boat ramp for summer sandbar days. With 45 shares and 38 current members, the atmosphere is welcoming and family-oriented—more like a community than a club. Membership is subject to approval, but once you're in, you're part of something special—where every season brings new reasons to come back and stay a little longer.