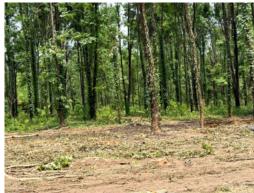

#### PROPERTY FEATURES:

- 6,200± Acres Owned with an Additional 1,500± Leased Acres
- Land Inside (2,000± Acres) and Outside the Mississippi River Levee
- Property Enrolled in WRP
- Hardwood Timber, Plantation Pine, with Food Plots and Some Open Fields
- Professionally Managed by an On-Staff Wildlife Biologist
- Timber Currently Being Thinned to Allow for Additional Bedding Areas
- Dove Field Planted Annually in Sunflowers
- Extensive, Well-Maintained Interior Road System
- Trophy-Class Deer in DMAP Program

### WILDLIFE, HUNTING, AND RECREATION:

- Excellent Hunting for Turkey, Duck, Hog, Dove, Rabbit, and Squirrel
- 4 Waterfowl Areas can be Flooded via Electric Wells
- Large Food Plots with Shooting Houses in Place