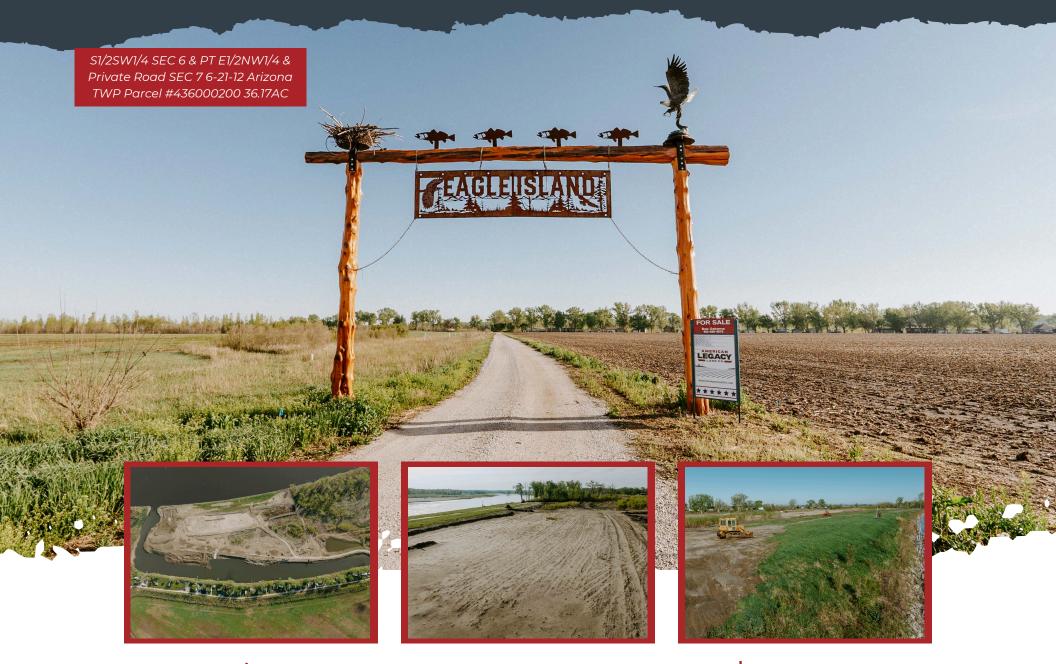

## LAND FOR SALE

**36.17 +/- ACRES** 

**BURT COUNTY, NE** 

\$2,6000,000

Located just east of Tekamah, Nebraska, 8.5 miles, lies 36 +/- acres that overlooks the Missouri River, plus an unobstructed view to the east into Iowa. Located right on the river, the property features a boat ramp in a canal leading to the river for easy access. The property has a private lane fed off 2 main county roads, County Road IJ & JK.

Currently known as Eagle Island, the property is developing to be the future site for 105 seasonal campsites, including a resident's common area, a small convenience store, and boat trailer parking. At 80% complete, the canvas is ready to continue with the current plan or develop it into your own as you see fit. 55 of the 105 proposed spaces are ready for power and septic. Current plans for the seasonal camping area have been presented to the Burt County Board and approved.

A paved road leading from Tekamah, within 1.5 miles of the property entrance, is another key feature that provides easy access to the overall plan. The tree-lined lane to the main part of the property and the private gate could be added to the property's overall security.