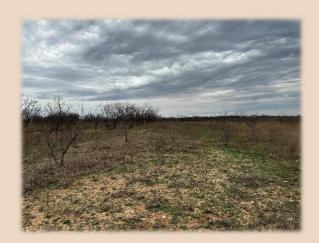

## 10.5 Acres (Tract 11 & 12) Shackelford County

Location, location! Just 20 minutes NE of Abilene lies idyllic 10.5-acre tracts, beckoning you to craft your dream home or seize a promising investment opportunity. Envision a tranquil homestead, or a flourishing garden oasis, even a haven for livestock amidst the serene landscape. Convenience meets rural tranquility as water & electricity await your connection at the county road. Seize this chance to embrace a lifestyle where the conveniences of Abilene's restaurants, shopping & activities are within arm's reach, yet the solace of open spaces envelops you. Whether you aspire to cultivate a thriving orchard, nurture livestock, or simply bask in the beauty of the Texas countryside. Good fertile soil & all-weather road with utilities available make a great Texas land investment! Dotted with mesquite trees, the property exudes rustic charm while offering abundant wildlife sightings, beautiful sunsets & promising a harmonious coexistence with nature. More acreage available.

## 10.5 Acres (Tract 11 & 12) Shackelford County

- County Shackelford
- . Schools Clyde I.S.D.
- Surface Water N/A
- Well N/A
- · Outbuildings N/A
- Soil Type Sandy Loam & Rocky
- . Terrain Flat
- Hunting Whitetail, Hogs, Turkey, Quail, & Dove
- . Ag Exempt Yes
- . Minerals to Convey No
- Taxes TBD
- Price Per Acre \$8,095
- Price \$85,000 per tract
- MLS 20550606; 20550613