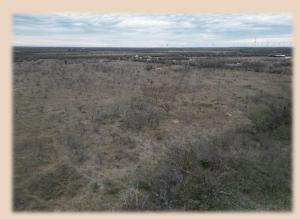

## 10.5 Acres (Tract 11 & 12) Shackelford County

Location, location! Just 20 minutes NE of Abilene lies idyllic 10.5-acre tracts, beckoning you to craft your dream home or seize a promising investment opportunity. Envision a tranquil homestead, or a flourishing garden oasis, even a haven for livestock amidst the serene landscape. Convenience meets rural tranquility as water & electricity await your connection at the county road. Seize this chance to embrace a lifestyle where the conveniences of Abilene's restaurants, shopping & activities are within arm's reach, yet the solace of open spaces envelops you. Whether you aspire to cultivate a thriving orchard, nurture livestock, or simply bask in the beauty of the Texas countryside. Good fertile soil & all-weather road with utilities available make a great Texas land investment! Dotted with mesquite trees, the property exudes rustic charm while offering abundant wildlife sightings, beautiful sunsets & promising a harmonious coexistence with nature. More acreage available.

## 10.5 Acres (Tract 11 & 12) Shackelford County

- County Shackelford
- . Schools Clyde I.S.D.
- Surface Water N/A
- Well N/A
- · Outbuildings N/A
- Soil Type Sandy Loam & Rocky
- . Terrain Flat
- Hunting Whitetail, Hogs, Turkey, Quail, & Dove
- . Ag Exempt Yes
- . Minerals to Convey No
- Taxes TBD
- Price Per Acre \$8,095
- Price \$85,000 per tract
- MLS 20550606; 20550613