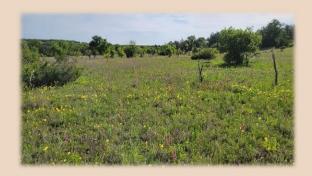

## 100+/- Acres Coleman County

Come make these 100 acres your own. The possibilities are endless. Make it your hunting camp with whitetail deer abundant along with dove quail and turkey. Or build your home in the woods with so many possible views you won't be able to decide where to begin. This 100 acres is split out of MLS 20840032 and has water and electric at north end of property. The 100 acres will need a new fence at north boundary. With the large trees and views on this property you feel lost in the woods while just a few short miles from town. Call and set up your viewing today.

## 100+/- Acres Coleman County

- · County Coleman
- Schools Cross Plains I.S.D.
- Surface Water 1Tank/Pond & Creek
- Well N/A
- Outbuildings N/A
- Soil Type –Sandy Loam & Silty Clay
- Terrain Rolling Hills & Flat
- Hunting Whitetail, Dove, Quail, Hogs, Turkey and Duck
- Ag Exempt Yes
- Taxes TBD
- Price Per Acre –\$5,750
- Price \$575,000
- MLS-20840002