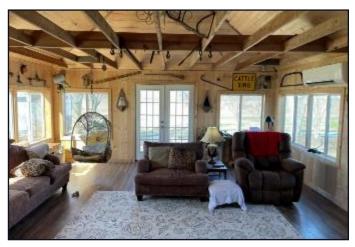

## Rural Sunflower County Home 275 West Stacey Road, Merigold, MS 38759

This 2,350+/- square foot home sits on a 1.7+/- acre lot on a paved, lightly traveled road in a rural area of Sunflower County, MS. This home features three bedrooms and two baths with a peaceful sunroom looking out to the crop fields and a view of all the wildlife available. There is a modern kitchen and dining area for family and friends. The hardwood floors add to the country feel of the home. There were many upgrades to this house, with a roof replaced three years ago, new siding, a septic system installed in 2020, and new plumbing added four years ago. This well-maintained home provides a peaceful country setting in an extremely quiet area of the Mississippi Delta. Conveniently located only 20 minutes to Cleveland and Merigold area and 15 minutes to Drew. Call Bruce to schedule your private showing today!