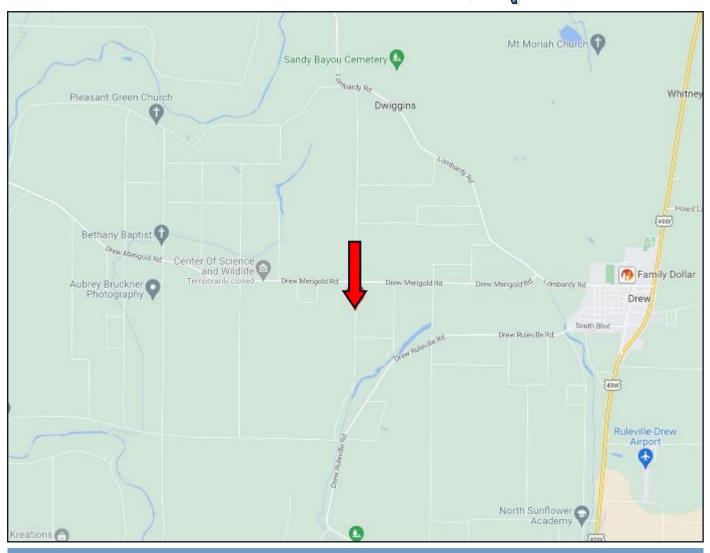

**BRUCE WEST, REALTOR\*** Bruce@TomSmithLand.com 662.441.2500 office | 662.873.3007 cell

Information is believed to be accurate but not guaranteed.

TomSmithLandandHomes.com

Directional Map

<u>Directions from the Intersection of Hwy 49 and Lombardy Rd. in Drew, MS</u>: Travel W Park Ave/Lombardy Rd. for 1.6 miles. Turn left onto Drew Merigold Rd., and travel 2.4 miles. Turn right onto W Stacey Road and travel .4 miles. The home will be on your right. Click for Directions: <u>275 W Stacey Road Merigold, MS 38759</u>