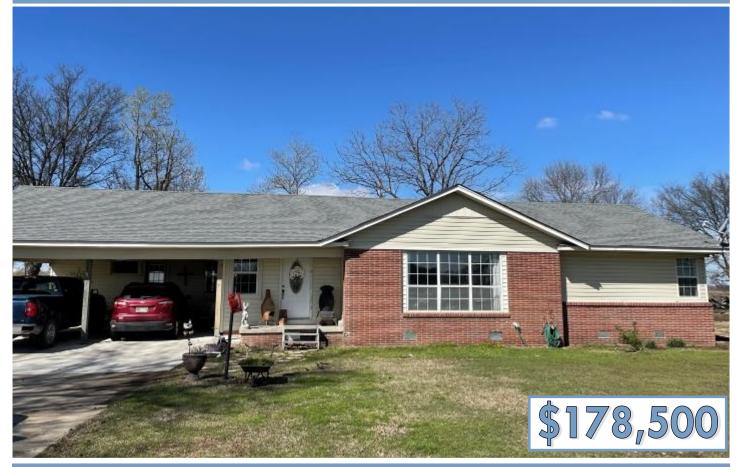

## Rural Sunflower County Home 275 West Stacey Road, Merigold, MS 38759

This 2,350+/- square foot home sits on a 1.7+/- acre lot on a paved, lightly traveled road in a rural area of Sunflower County, MS. This home features three bedrooms and two baths with a peaceful sunroom looking out to the crop fields and a view of all the wildlife available. There is a modern kitchen and dining area for family and friends. The hardwood floors add to the country feel of the home. There were many upgrades to this house, with a roof replaced three years ago, new siding, a septic system installed in 2020, and new plumbing added four years ago. This well-maintained home provides a peaceful country setting in an extremely quiet area of the Mississippi Delta. Conveniently located only 20 minutes to Cleveland and Merigold area and 15 minutes to Drew. Call Bruce to schedule your private showing today!