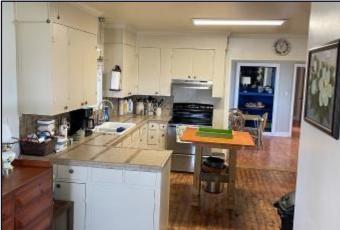

## Rural Sunflower County Home 275 West Stacey Road, Merigold, MS 38759

This 2,350+/- square foot home sits on a 1.7+/- acre lot on a paved, lightly traveled road in a rural area of Sunflower County, MS. This home features three bedrooms and two baths with a peaceful sunroom looking out to the crop fields and a view of all the wildlife available. There is a modern kitchen and dining area for family and friends. The hardwood floors add to the country feel of the home. There were many upgrades to this house, with a roof replaced three years ago, new siding, a septic system installed in 2020, and new plumbing added four years ago. This well-maintained home provides a peaceful country setting in an extremely quiet area of the Mississippi Delta. Conveniently located only 20 minutes to Cleveland and Merigold area and 15 minutes to Drew. Call Bruce to schedule your private showing today!