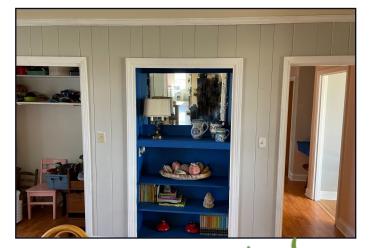

## Rural Sunflower County Home 275 West Stacey Road, Merigold, MS 38759

This 2,350+/- square foot home sits on a 1.7+/- acre lot on a paved, lightly traveled road in a rural area of Sunflower County, MS. This home features three bedrooms and two baths with a peaceful sunroom looking out to the crop fields and a view of all the wildlife available. There is a modern kitchen and dining area for family and friends. The hardwood floors add to the country feel of the home. There were many upgrades to this house, with a roof replaced three years ago, new siding, a septic system installed in 2020, and new plumbing added four years ago. This well-maintained home provides a peaceful country setting in an extremely quiet area of the Mississippi Delta. Conveniently located only 20 minutes to Cleveland and Merigold area and 15 minutes to Drew. Call Bruce to schedule your private showing today!