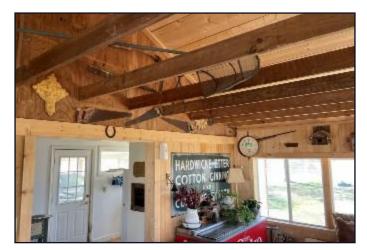

## Rural Sunflower County Home 275 West Stacey Road, Merigold, MS 38759

This 2,350+/- square foot home sits on a 1.7+/- acre lot on a paved, lightly traveled road in a rural area of Sunflower County, MS. This home features three bedrooms and two baths with a peaceful sunroom looking out to the crop fields and a view of all the wildlife available. There is a modern kitchen and dining area for family and friends. The hardwood floors add to the country feel of the home. There were many upgrades to this house, with a roof replaced three years ago, new siding, a septic system installed in 2020, and new plumbing added four years ago. This well-maintained home provides a peaceful country setting in an extremely quiet area of the Mississippi Delta. Conveniently located only 20 minutes to Cleveland and Merigold area and 15 minutes to Drew. Call Bruce to schedule your private showing today!