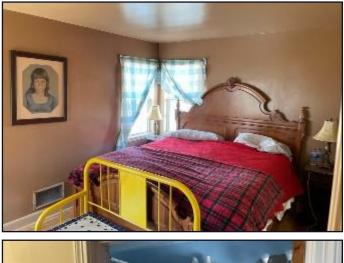

## Rural Sunflower County Home 275 West Stacey Road, Merigold, MS 38759

This 2,350+/- square foot home sits on a 1.7+/- acre lot on a paved, lightly traveled road in a rural area of Sunflower County, MS. This home features three bedrooms and two baths with a peaceful sunroom looking out to the crop fields and a view of all the wildlife available. There is a modern kitchen and dining area for family and friends. The hardwood floors add to the country feel of the home. There were many upgrades to this house, with a roof replaced three years ago, new siding, a septic system installed in 2020, and new plumbing added four years ago. This well-maintained home provides a peaceful country setting in an extremely quiet area of the Mississippi Delta. Conveniently located only 20 minutes to Cleveland and Merigold area and 15 minutes to Drew. Call Bruce to schedule your private showing today!