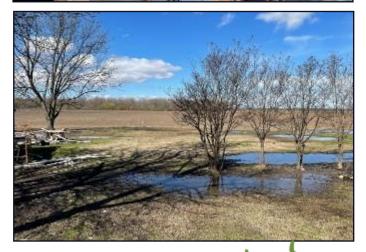

## Rural Sunflower County Home 275 West Stacey Road, Merigold, MS 38759

This 2,350+/- square foot home sits on a 1.7+/- acre lot on a paved, lightly traveled road in a rural area of Sunflower County, MS. This home features three bedrooms and two baths with a peaceful sunroom looking out to the crop fields and a view of all the wildlife available. There is a modern kitchen and dining area for family and friends. The hardwood floors add to the country feel of the home. There were many upgrades to this house, with a roof replaced three years ago, new siding, a septic system installed in 2020, and new plumbing added four years ago. This well-maintained home provides a peaceful country setting in an extremely quiet area of the Mississippi Delta. Conveniently located only 20 minutes to Cleveland and Merigold area and 15 minutes to Drew. Call Bruce to schedule your private showing today!