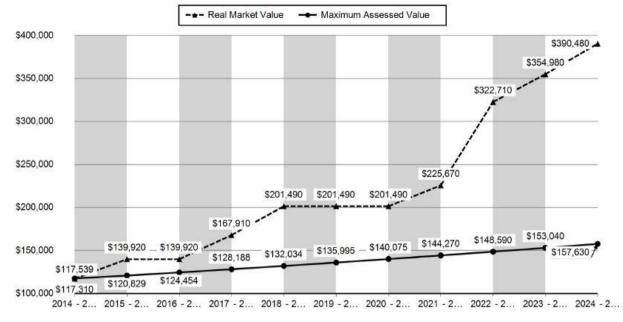

JOHN & CATHLEEN WENDEL REV LIVING TRUST

40144 TURNIDGE RD ALBANY, OR 97321-9556

**Valuation** 

Real Market Values as of Jan. 1, 2025

Land \$390,480

**Structures** 

Total \$390,480

**Current Assessed Values:** 

**Maximum Assessed** \$157,630 **Assessed Value** \$157,630

**Veterans Exemption** 

#### Warnings, Notations, and Special Assessments

| Valuation History All values are as of January 1 of each year. Tax year is July 1st through June 30th of each year. |           |           |           |           |           |  |  |  |  |  |
|---------------------------------------------------------------------------------------------------------------------|-----------|-----------|-----------|-----------|-----------|--|--|--|--|--|
| 2014 - 2015 2015 - 2016 2016 - 2017 2017 - 2018 2018 -                                                              |           |           |           |           |           |  |  |  |  |  |
| Real Market Value - Land                                                                                            | \$117,310 | \$139,920 | \$139,920 | \$167,910 | \$201,490 |  |  |  |  |  |
| Real Market Value - Structures                                                                                      | \$0       | \$0       | \$0       | \$0       | \$0       |  |  |  |  |  |
| Total Real Market Value                                                                                             | \$117,310 | \$139,920 | \$139,920 | \$167,910 | \$201,490 |  |  |  |  |  |
| Maximum Assessed Value                                                                                              | \$117,539 | \$120,829 | \$124,454 | \$128,188 | \$132,034 |  |  |  |  |  |
| Total Assessed Value                                                                                                | \$117,310 | \$120,829 | \$124,454 | \$128,188 | \$132,034 |  |  |  |  |  |
| Exemption Value                                                                                                     | \$0       | \$0       | \$0       | \$0       | \$0       |  |  |  |  |  |

| 2019 - 2020 | 2020 - 2021 | 2021 - 2022 | 2022 - 2023 | 2023 - 2024 | 2024 - 2025 |
|-------------|-------------|-------------|-------------|-------------|-------------|
| \$201,490   | \$201,490   | \$225,670   | \$322,710   | \$354,980   | \$390,480   |
| \$0         | \$0         | \$0         | \$0         | \$0         | \$0         |
| \$201,490   | \$201,490   | \$225,670   | \$322,710   | \$354,980   | \$390,480   |
| \$135,995   | \$140,075   | \$144,270   | \$148,590   | \$153,040   | \$157,630   |
| \$135,995   | \$140,075   | \$144,270   | \$148,590   | \$153,040   | \$157,630   |
| \$0         | \$0         | \$0         | \$0         | \$0         | \$0         |