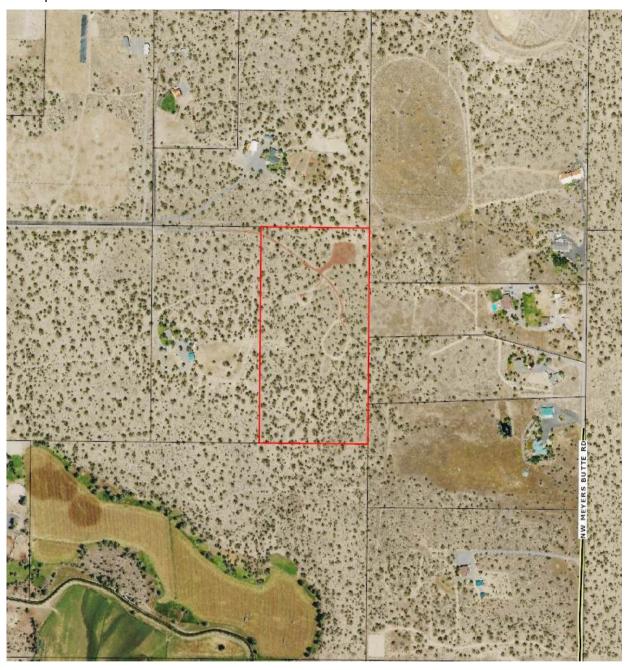

### Aerial Map

Parcel ID: 13236

Tax Account #: 1415310001100

OR 97753

This map/plat is being furnished as an aid in locating the herein described land in relation to adjoining streets, natural boundaries and other land, and is not a survey of the land depicted. Except to the extent a policy of title insurance is expressly modified by endorsement, if any, the company does not insure dimensions, distances, location of easements, acreage or other matters shown thereon.