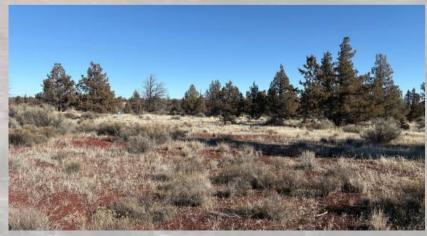

## INTRODUCTION

Own a piece of privacy and solace with this 19.96 acre parcel located in desirable Powell Butte, Oregon!

Wander past farms and cattle ranches with stunning Cascade views along the way. This property is just a 17 minute drive from Redmond and 12 minutes from Prineville. Vested right for CUP in place, septic feasibility approved for capping fill system, well needed, CEC power needed, fully fenced, old growth juniper trees, views of Powell Butte to the south and potential for Cascade Mountain views to the west.

Looking for end-of-the-road peace and quiet with some elbow room and more? This is it!

## **OPPORTUNITY**

- 19.96 ACRES
- VESTED RIGHT FOR DWELLING
- SEPTIC FEASIBILITY APPROVED FOR CAPPING FILL SYSTEM
- NEEDS POWER, CONTACT CEC FOR ESTIMATE
- NEEDS WELL, NEIGHBORING WELL IS 465'
- OLD GROWTH JUNIPER
- VIEWS OF POWELL BUTTE
- PEEK-A-BOO CASADE VIEWS
- POTENTIAL FOR BIGGER VIEWS WITH
  REMOVAL OF TREES AND/OR A SECOND
  STORY HOME
- PLENTY OF ROOM FOR A SHOP
- END OF ROAD PRIVACY
- ROAD MAINTENANCE AGREEMENT IN PLACE
- CINDER DRIVEWAY ALLOWS ACCESS
- FULLY FENCED

## LAND

- Crook County Account 13236
- Taxlot 1415310001100
- 19.96 Acres Bare Land
- Zoned EFU3
- Slight slope
- Rocky
- Juiper Trees, Ssage, Native Grasses