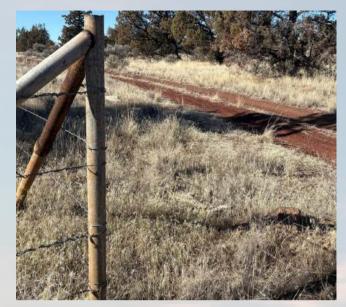

## INTRODUCTION

Own a piece of privacy and solace with this 19.96 acre parcel located in desirable Powell Butte, Oregon!

Wander past farms and cattle ranches with stunning Cascade views along the way. This property is just a 17 minute drive from Redmond and 12 minutes from Prineville. Vested right for CUP in place, septic feasibility approved for capping fill system, well needed, CEC power needed, fully fenced, old growth juniper trees, views of Powell Butte to the south and potential for Cascade Mountain views to the west.

## **OPPORTUNITY**

- 19.96 ACRES
- VESTED RIGHT FOR DWELLING
- SEPTIC FEASIBILITY APPROVED FOR CAPPING FILL SYSTEM
- NEEDS POWER, CONTACT CEC FOR ESTIMATE
- NEEDS WELL, NEIGHBORING WELL IS 465'
- OLD GROWTH JUNIPER
- VIEWS OF POWELL BUTTE
- PEEK-A-BOO CASADE VIEWS
- POTENTIAL FOR BIGGER VIEWS WITH
  REMOVAL OF TREES AND/OR A SECOND
  STORY HOME
- PLENTY OF ROOM FOR A SHOP
- END OF ROAD PRIVACY
- ROAD MAINTENANCE AGREEMENT IN PLACE
- CINDER DRIVEWAY ALLOWS ACCESS
- FULLY FENCED

## LAND

- Crook County Account 13236
- Taxlot 1415310001100
- 19.96 Acres Bare Land
- Zoned EFU3
- Slight slope
- Rocky
- Juiper Trees, Ssage, Native Grasses