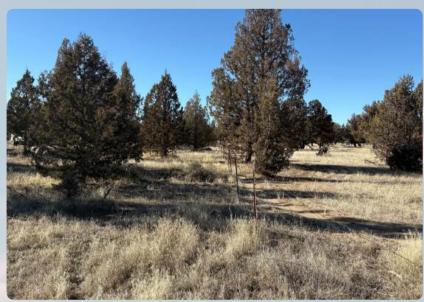

## INTRODUCTION

Own a piece of privacy and solace with this 19.96 acre parcel located in desirable Powell Butte, Oregon!

Wander past farms and cattle ranches with stunning Cascade views along the way. This property is just a 17 minute drive from Redmond and 12 minutes from Prineville. Vested right for CUP in place, septic feasibility approved for capping fill system, well needed, CEC power needed, fully fenced, old growth juniper trees, views of Powell Butte to the south and potential for Cascade Mountain views to the west.

## **OPPORTUNITY**

- 19.96 ACRES
- VESTED RIGHT FOR DWELLING
- SEPTIC FEASIBILITY APPROVED FOR CAPPING FILL SYSTEM
- NEEDS POWER, CONTACT CEC FOR ESTIMATE
- NEEDS WELL, NEIGHBORING WELL IS 465'
- OLD GROWTH JUNIPER
- VIEWS OF POWELL BUTTE
- PEEK-A-BOO CASADE VIEWS
- POTENTIAL FOR BIGGER VIEWS WITH
  REMOVAL OF TREES AND/OR A SECOND
  STORY HOME
- PLENTY OF ROOM FOR A SHOP
- END OF ROAD PRIVACY
- ROAD MAINTENANCE AGREEMENT IN PLACE
- CINDER DRIVEWAY ALLOWS ACCESS
- FULLY FENCED

## LAND

- Crook County Account 13236
- Taxlot 1415310001100
- 19.96 Acres Bare Land
- Zoned EFU3
- Slight slope
- Rocky
- Juiper Trees, Ssage, Native Grasses