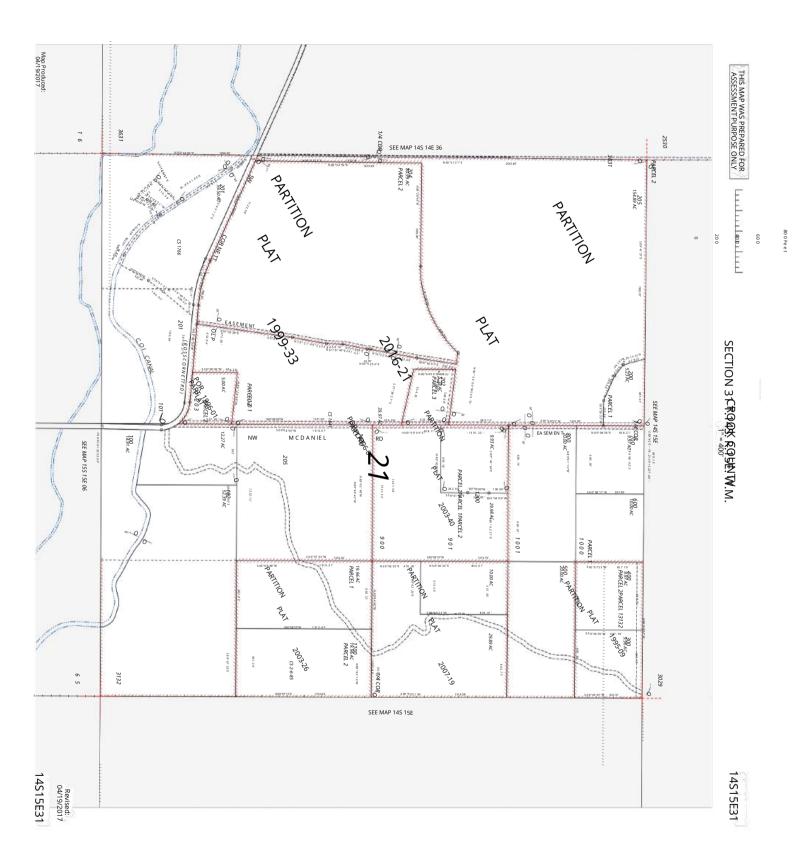

## Assessor Map 390 42751 **SEE MAP 14S 15E** 1/4 COR NEC144 421W . 79140 663.72 GGC. / / 1200 19.96 AC PARCEL 1 1100 19.96 AC PARCEL 2 CE H.E. CS 2-6-85 54.73 85" 67 FIPS 47 30'L id - 34

Parcel ID: 13236