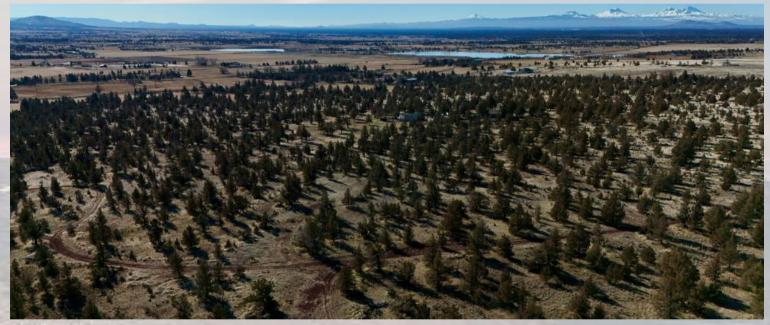

## INTRODUCTION

Own a piece of privacy and solace with this 19.96 acre parcel located in desirable Powell Butte, Oregon!

Wander past farms and cattle ranches with stunning Cascade views along the way. This property is just a 17 minute drive from Redmond and 12 minutes from Prineville. Vested right for CUP in place, septic feasibility approved for capping fill system, well needed, CEC power needed, fully fenced, old growth juniper trees, views of Powell Butte to the south and potential for Cascade Mountain views to the west.

## **OPPORTUNITY**

- 19.96 ACRES
- VESTED RIGHT FOR DWELLING
- SEPTIC FEASIBILITY APPROVED FOR CAPPING FILL SYSTEM
- NEEDS POWER, CONTACT CEC FOR ESTIMATE
- NEEDS WELL, NEIGHBORING WELL IS 465'
- OLD GROWTH JUNIPER
- VIEWS OF POWELL BUTTE
- PEEK-A-BOO CASADE VIEWS
- POTENTIAL FOR BIGGER VIEWS WITH
  REMOVAL OF TREES AND/OR A SECOND
  STORY HOME
- PLENTY OF ROOM FOR A SHOP
- END OF ROAD PRIVACY
- ROAD MAINTENANCE AGREEMENT IN PLACE
- CINDER DRIVEWAY ALLOWS ACCESS
- FULLY FENCED