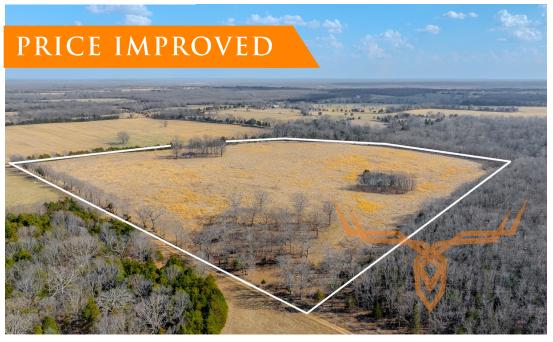

## 35.5± Acre Retreat Ideal for Homesites Hunting & Recreation for Sale - Maries Co.

www.TrophyPA.com • (855) 573-5263 • leads@trophypa.com

**PRICE:** \$195,250

**COUNTY**: Maries

**ACRES:** 35.55±

## PROPERTY DESCRIPTION:

This 35.5± acre property located in Maries County offers multiple possible homesite locations, excellent hunting and recreational activities. The property consists of a nice rolling pasture with groves of trees scattered throughout. The fenced property has 2 small ponds that would make it ideal for livestock. If a beautiful homesite is what you are looking for, this is it! The property offers many options where your dream home could be built. The grasses, trees and pond make it a sanctuary for whitetail and other wildlife!! The land is approximately 20 minutes from Belle, 30 minutes from Rolla, and only approximately 1.5 hours from St. Louis County. This is one you definitely want to check out!