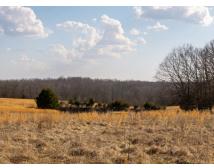

## PROPERTY DESCRIPTION:

This 35.5± acre property located in Maries County offers multiple possible homesite locations, excellent hunting and recreational activities. The property consists of a nice rolling pasture with groves of trees scattered throughout. The fenced property has 2 small ponds that would make it ideal for livestock. If a beautiful homesite is what you are looking for, this is it! The property offers many options where your dream home could be built. The grasses, trees and pond make it a sanctuary for whitetail and other wildlife!! The land is approximately 20 minutes from Belle, 30 minutes from Rolla, and only approximately 1.5 hours from St. Louis County. This is one you definitely want to check out!