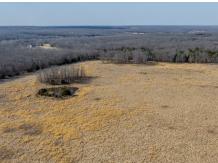

## PROPERTY DESCRIPTION:

This 35.5± acre property located in Maries County offers multiple possible homesite locations, excellent hunting and recreational activities. The property consists of a nice rolling pasture with groves of trees scattered throughout. The fenced property has 2 small ponds that would make it ideal for livestock. If a beautiful homesite is what you are looking for, this is it! The property offers many options where your dream home could be built. The grasses, trees and pond make it a sanctuary for whitetail and other wildlife!! The land is approximately 20 minutes from Belle, 30 minutes from Rolla, and only approximately 1.5 hours from St. Louis County. This is one you definitely want to check out!