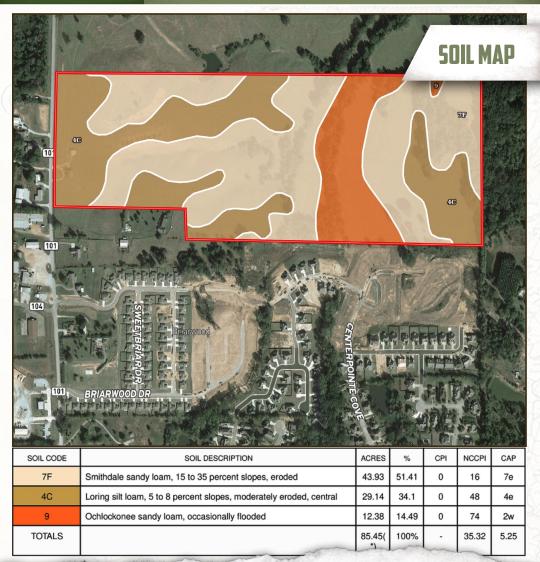

#### PROPERTY INFORMATION:

- 86± Acres
- 900± Frontage Feet Along County Road 101
- 1,454 SqFt
- 3 Bedrooms, 2 Baths
- Enclosed Shop
- Rolling Pasture with Hardwood Timber Draws
- Large Lake Site
- Oxford City School District
- Currently Agricultural Zoning
- Utilities Provided by Northeast Mississippi EPA, City of Oxford Community Water
- City Sewer in Close Proximity

## **WELCOME TO THE LAFAYETTE 86**

WELCOME TO YOUR NEW DEVELOPMENT OPPORTUNITY JUST 3.5 MILES NORTH OF THE OXFORD SQUARE IN LAFAYETTE COUNTY, MS. The property is made up of 86± acres of rolling pasture with a couple of hardwood timber draws, three ponds, and a creek traversing from the north to south. Additionally, you will find three ponds with a topography that lends itself to a large lake site if the soil is suitable. The current utilities include power (Northeast Mississippi EPA), community water (City of Oxford), and septic sewer (city sewer looks to be approximately 770 feet south of the property). The property has a little over 900± frontage feet along the east side of County Road 101 and is located just 1.70± miles north of the Oxford City Limits. The property is in the Oxford City School District. You will also find a home and shop on the property. The 1,454± square foot home was constructed in 2016 and features three bedrooms, two bathrooms, an open kitchen/dining/living combo, and a two-car garage. The shop includes an enclosed area with a lean-to area off the side.