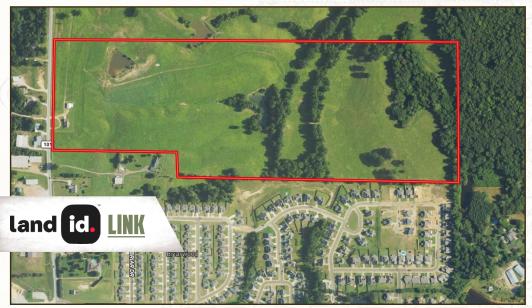

#### PROPERTY INFORMATION:

- 86± Acres
- 900± Frontage Feet Along County Road 101
- 1,454 SqFt
- 3 Bedrooms, 2 Baths
- Enclosed Shop
- Rolling Pasture with Hardwood Timber Draws
- Large Lake Site
- Oxford City School District
- Currently Agricultural Zoning
- Utilities Provided by Northeast Mississippi EPA, City of Oxford Community Water
- City Sewer in Close Proximity

## **WELCOME TO THE LAFAYETTE 86**

WELCOME TO YOUR NEW DEVELOPMENT OPPORTUNITY JUST 3.5 MILES NORTH OF THE OXFORD SQUARE IN LAFAYETTE COUNTY, MS. The property is made up of 86± acres of rolling pasture with a couple of hardwood timber draws, three ponds, and a creek traversing from the north to south. Additionally, you will find three ponds with a topography that lends itself to a large lake site if the soil is suitable. The current utilities include power (Northeast Mississippi EPA), community water (City of Oxford), and septic sewer (city sewer looks to be approximately 770 feet south of the property). The property has a little over 900± frontage feet along the east side of County Road 101 and is located just 1.70± miles north of the Oxford City Limits. The property is in the Oxford City School District. You will also find a home and shop on the property. The 1,454± square foot home was constructed in 2016 and features three bedrooms, two bathrooms, an open kitchen/dining/living combo, and a two-car garage. The shop includes an enclosed area with a lean-to area off the side.