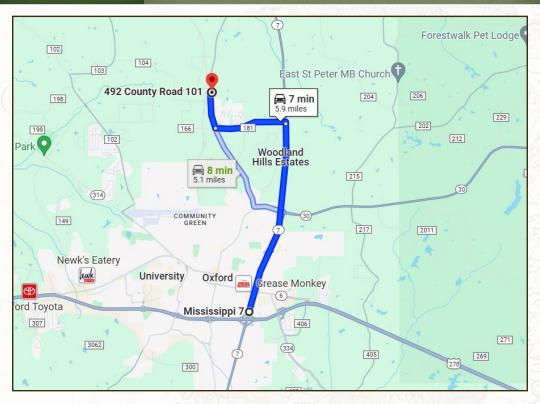

DIRECTIONS FROM THE INTERSECTION OF US HWY 278 AND MS-7 N IN OXFORD, MS: Travel north on MS-7 N for 3.8 miles. Turn left onto Co Rd 1032 and travel for 1.4 miles. Turn right onto Co Rd 101 and travel for 0.7 miles. The destination is on the right. 492 County Road 101, Oxford, MS 38655

### LINK TO GOOGLE MAP DIRECTIONS

**1**/21,000+ Followers