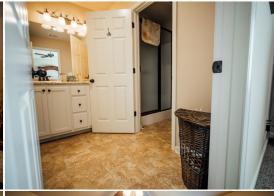

#### PROPERTY INFORMATION:

- 86± Acres
- 900± Frontage Feet Along County Road 101
- 1,454 SqFt
- 3 Bedrooms, 2 Baths
- Enclosed Shop
- Rolling Pasture with Hardwood Timber Draws
- Large Lake Site
- Oxford City School District
- Currently Agricultural Zoning
- Utilities Provided by Northeast Mississippi EPA, City of Oxford Community Water
- City Sewer in Close Proximity

## **WELCOME TO THE LAFAYETTE 86**

WELCOME TO YOUR NEW DEVELOPMENT OPPORTUNITY JUST 3.5 MILES NORTH OF THE OXFORD SQUARE IN LAFAYETTE COUNTY, MS. The property is made up of 86± acres of rolling pasture with a couple of hardwood timber draws, three ponds, and a creek traversing from the north to south. Additionally, you will find three ponds with a topography that lends itself to a large lake site if the soil is suitable. The current utilities include power (Northeast Mississippi EPA), community water (City of Oxford), and septic sewer (city sewer looks to be approximately 770 feet south of the property). The property has a little over 900± frontage feet along the east side of County Road 101 and is located just 1.70± miles north of the Oxford City Limits. The property is in the Oxford City School District. You will also find a home and shop on the property. The 1,454± square foot home was constructed in 2016 and features three bedrooms, two bathrooms, an open kitchen/dining/living combo, and a two-car garage. The shop includes an enclosed area with a lean-to area off the side.