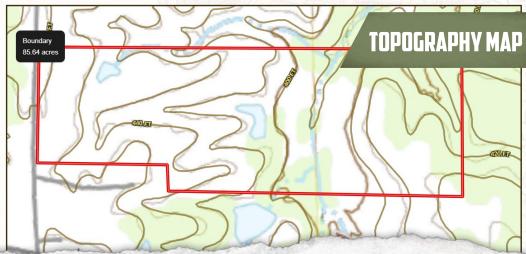

#### PROPERTY INFORMATION:

- 86± Acres
- 900± Frontage Feet Along County Road 101
- 1,454 SqFt
- 3 Bedrooms, 2 Baths
- Enclosed Shop
- Rolling Pasture with Hardwood Timber Draws
- Large Lake Site
- Oxford City School District
- Currently Agricultural Zoning
- Utilities Provided by Northeast Mississippi EPA, City of Oxford Community Water
- City Sewer in Close Proximity

## **WELCOME TO THE LAFAYETTE 86**

WELCOME TO YOUR NEW DEVELOPMENT OPPORTUNITY JUST 3.5 MILES NORTH OF THE OXFORD SQUARE IN LAFAYETTE COUNTY, MS. The property is made up of 86± acres of rolling pasture with a couple of hardwood timber draws, three ponds, and a creek traversing from the north to south. Additionally, you will find three ponds with a topography that lends itself to a large lake site if the soil is suitable. The current utilities include power (Northeast Mississippi EPA), community water (City of Oxford), and septic sewer (city sewer looks to be approximately 770 feet south of the property). The property has a little over 900± frontage feet along the east side of County Road 101 and is located just 1.70± miles north of the Oxford City Limits. The property is in the Oxford City School District. You will also find a home and shop on the property. The 1,454± square foot home was constructed in 2016 and features three bedrooms, two bathrooms, an open kitchen/dining/living combo, and a two-car garage. The shop includes an enclosed area with a lean-to area off the side.