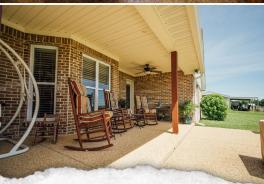

#### PROPERTY INFORMATION:

- 86± Acres
- 900± Frontage Feet Along County Road 101
- 1,454 SqFt
- 3 Bedrooms, 2 Baths
- Enclosed Shop
- Rolling Pasture with Hardwood Timber Draws
- Large Lake Site
- Oxford City School District
- Currently Agricultural Zoning
- Utilities Provided by Northeast Mississippi EPA, City of Oxford Community Water
- City Sewer in Close Proximity

## **WELCOME TO THE LAFAYETTE 86**

WELCOME TO YOUR NEW DEVELOPMENT OPPORTUNITY JUST 3.5 MILES NORTH OF THE OXFORD SQUARE IN LAFAYETTE COUNTY, MS. The property is made up of 86± acres of rolling pasture with a couple of hardwood timber draws, three ponds, and a creek traversing from the north to south. Additionally, you will find three ponds with a topography that lends itself to a large lake site if the soil is suitable. The current utilities include power (Northeast Mississippi EPA), community water (City of Oxford), and septic sewer (city sewer looks to be approximately 770 feet south of the property). The property has a little over 900± frontage feet along the east side of County Road 101 and is located just 1.70± miles north of the Oxford City Limits. The property is in the Oxford City School District. You will also find a home and shop on the property. The 1,454± square foot home was constructed in 2016 and features three bedrooms, two bathrooms, an open kitchen/dining/living combo, and a two-car garage. The shop includes an enclosed area with a lean-to area off the side.