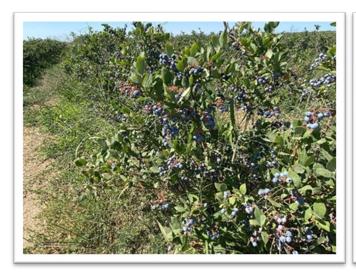

## Organic Blueberry Orchards

Othello, WA

1,329 +/- Gross Acres | 1,238 +/- Producing Acres

- 1,237 acres of blueberries in an attractive growing region with proximity to major shipping routes.
- The orchard properties are being farmed in accordance with organic requirements and will fully earn organic certification in 2023.
- Strong water profile sourced from the South Columbia Basin Irrigation District (SCBID).
- The orchards were originally developed in 2018 and have been planted to modern, productive blueberry varieties.
- Summary of Plantings
  - Duke (660.4 planted acres)
  - Calypso (266.3 planted acres)
  - Draper (215.6 planted acres)
  - Valor (96.6 planted acres)