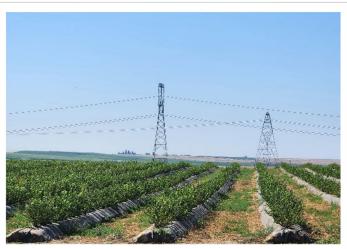

## Organic Blueberry Orchards

Othello, WA

1,329 +/- Gross Acres | 1,238 +/- Producing Acres

- 1,237 acres of blueberries in an attractive growing region with proximity to major shipping routes.
- The orchard properties are being farmed in accordance with organic requirements and will fully earn organic certification in 2023.
- Strong water profile sourced from the South Columbia Basin Irrigation District (SCBID).
- The orchards were originally developed in 2018 and have been planted to modern, productive blueberry varieties.
- Summary of Plantings
  - Duke (660.4 planted acres)
  - Calypso (266.3 planted acres)
  - Draper (215.6 planted acres)
  - Valor (96.6 planted acres)