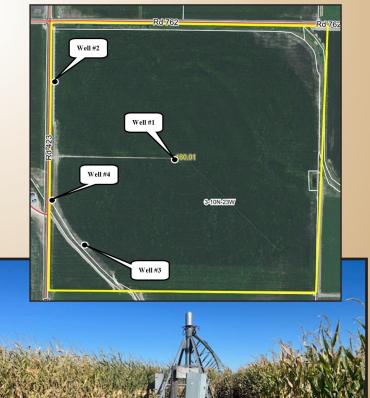

IRRIGATION INFORMATION:

There are four wells whereby three are currently being utilized.

The farm is located in the Central Platte Natural Resources District and contains a total of 151.73

Column:

Power Unit -

Control Panel -

Pump -

certified irrigated acres.

Well #1 (Center)

Well Registration: G-100606

Completion Date: 03/02/2006 @ 700 gpm

Well Depth: 360'
Static Water: 12'
Pumping Level: 62'
Column: 8.63"

Column: 8.63" Pump - Sargent

Power Unit - B&B Electric Motor

Control Panel - WellGuard

Pivot - 7-tower Reinke, Electrigator, Model 65G

Well #3 (South)

Well Registration: G-072004

Completion Date: NA @ 1,000 gpm

Column: 8"

Pump - Fairbanks Morris

Power Unit - 15hp U.S. Electric Motor

Control Panel - WellGuard

Completion Date: 01/01/1948 @ 1,000 gpm

Allen-Bradley

U.S. Motors, 50hp Electric Motor

Sargent

Well #4 (West) (Well not in use.)
Well Registration:G-072003

Completion Date: 01/01/1946 @ 1,000 gpm

Column: 8

Well #2 (Northwest)

Well Registration: G-072002

Equipped with older Fairbanks 32 hp electric motor.