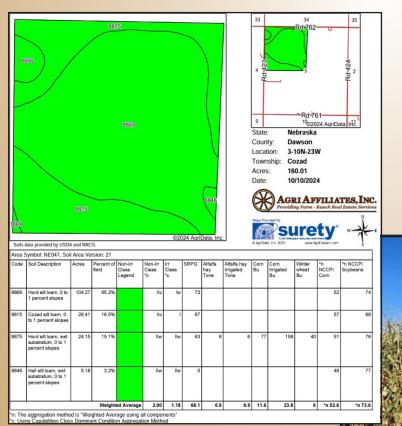

**PROPERTY**Dawson County Assessor indicates a total of 160.01
tax-assessed acres. The farm consists of pivot irrigated

cropland with gravity irrigated and dry crop corners.

Soils consist of very productive Hord, Cozad, and Hall silt loams with slopes of 0-1%

## Cover Foundation Quarter

FARM SERVICE

Total Cropland: 152.43 acres

AGENCY INFORMATION:

Base Acres: Corn: 150.80 acres with PLC Yield of 180 bushels per acre;

Soybeans: 0.10 acres with PLC Yield of 62 bushels per acre All cropland is considered non-highly erodible by the NRCS