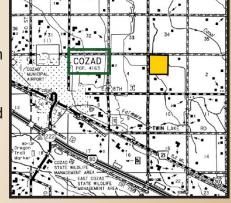

## LAND FOR SALE

PARCEL #1

**LOCATION:** 2 miles east of Cozad

(Located on the corner of 423 Road and 762 Road.)

**LEGAL** NW1/4 Section 3, T10N-R23W of the 6th P.M., Dawson

**DESCRIPTION:** County, Nebraska