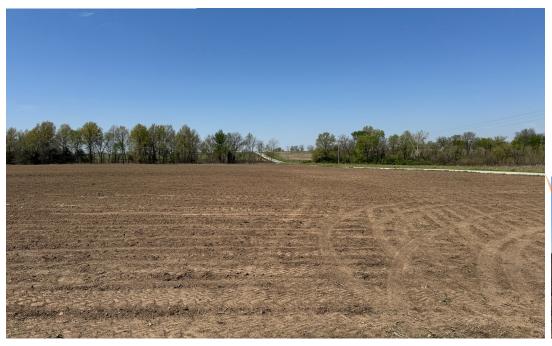

#### **PROPERTY DESCRIPTION:**

Don't miss this rare opportunity to own 80± acres of high-quality, income-producing tillable ground with everything in place for your dream build or future development. This beautiful parcel offers fertile, well-maintained soil ideal for row crops or long-term investment. With several possible building locations offering scenic views and easy access, it's perfectly suited for a homestead, shop, or ag operation.

The property features 3-phase electric at the paved road and rural water available, making development straightforward and cost-effective. Paved road frontage ensures year-round accessibility, adding even more value to this exceptional piece of land.