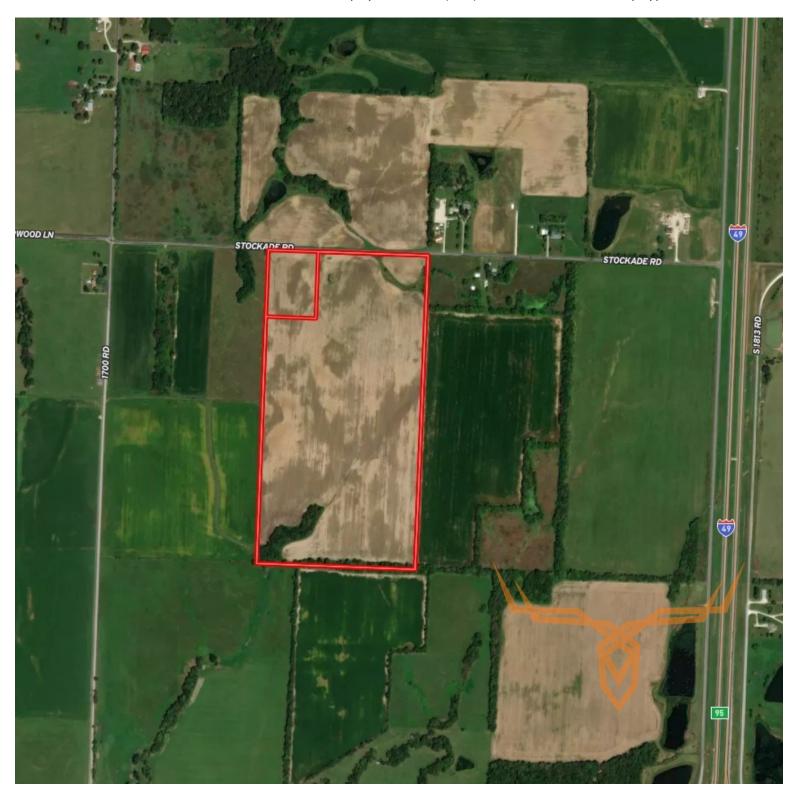

#### **PROPERTY ADDRESS:**

00 E Stockade Road Nevada, MO 64772

#### **PROPERTY HIGHLIGHTS:**

- 80± acres
- High quality tillable ground
- Paved road
- 3-phase electric at road

- Rural water available
- Possible build sites

#### **PROPERTY DESCRIPTION:**

Don't miss this rare opportunity to own 80± acres of high-quality, income-producing tillable ground with everything in place for your dream build or future development. This beautiful parcel offers fertile, well-maintained soil ideal for row crops or long-term investment. With several possible building locations offering scenic views and easy access, it's perfectly suited for a homestead, shop, or ag operation.