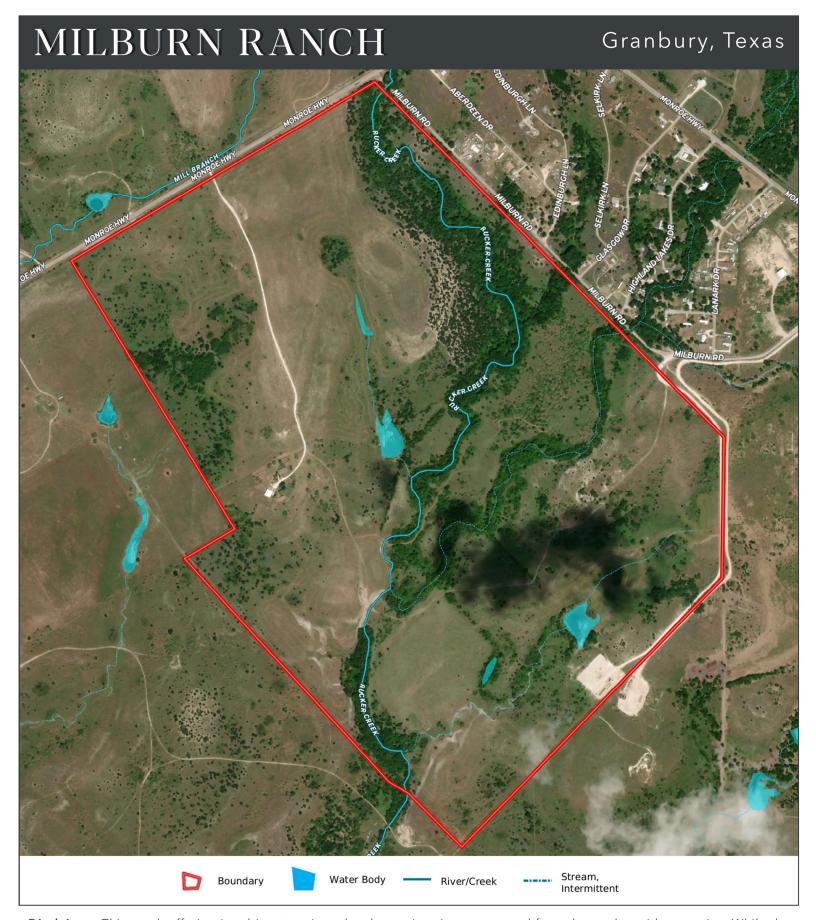

## **HOOD COUNTY**

460.23 ACRES

Granbury, Texas

CONTACT FOR PRICE

RANCHING • HUNTING • RECREATIONAL • COMMERCIAL

## PROPERTY VIEWING BY APPOINTMENT ONLY

LOCATION: Just 5 minutes north of Cresson via State Hwy 171 and 15 minutes from the charming town of Granbury. Only 20 miles to Weatherford and 30 miles to Fort Worth.

Nestled just 5 miles north of the rapidly developing town of Cresson, TX, lies the stunning Milburn Ranch. This expansive 460 acre property embodies the perfect blend of natural beauty, strategic location and vast potential, making it an attractive opportunity for commercial investment. Approximately half a mile of highway frontage offers great visibility. The ranch's diverse landscape, featuring open pastures, wooded brush areas, the serene Rucker Creek and several well-maintained tanks, provides a versatile canvas for a variety of commercial ventures. Remarkably, the Milburn Ranch has been in the same family for nearly a century, adding a rich, historical significance and legacy of land stewardship that has a remained paramount.