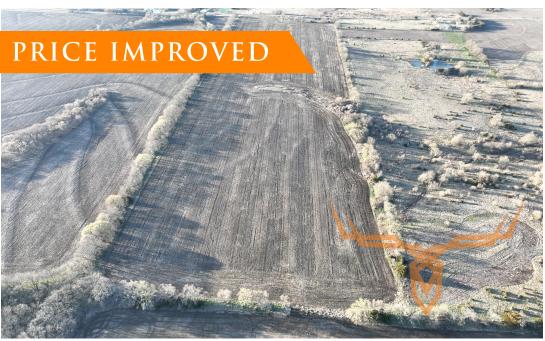

# 45± Acre Income Producing Hunting Tract for Sale - Franklin County

www.TrophyPA.com • (855) 573-5263 • leads@trophypa.com

**PRICE: 213,750** 

**COUNTY**: Franklin

ACRES: 45±

#### **PROPERTY HIGHLIGHTS:**

- 45 ± acres
- 39.74 acres tillable ground with a \$110 farming lease for 2024
- Deer & turkey on property
- Great neighbors
- Multiple building sites

- Electricity on south of property
- Just over 1 hour from Kansas City

#### **PROPERTY DESCRIPTION:**

Discover this exceptional property just over an hour from Kansas City. This 45± acre parcel of land, just east of Melvern, Kansas offering a great investment opportunity. With approximately 40 acres of tillable ground and proximity to I-35 this versatile property is ready for your ideas. It would be perfect for building your dream home or creating a relaxing getaway. There is an abundant amount of wildlife in the area that would be in your backyard daily. Schedule a visit today and experience the enchanting beauty of this unique property.