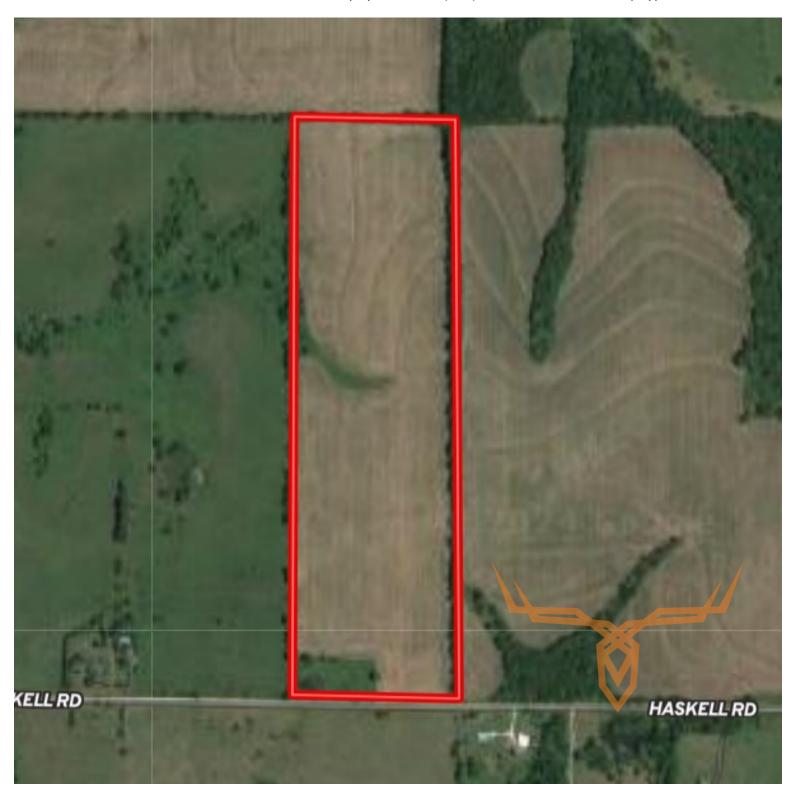

#### **PROPERTY ADDRESS:**

139 Haskell Road Quenemo, KS 66528

#### **PROPERTY HIGHLIGHTS:**

- 45 ± acres
- 39.74 acres tillable ground with a \$110 farming lease for 2024
- Deer & turkey on property
- Great neighbors
- Multiple building sites

- Electricity on south of property
- Just over 1 hour from Kansas City

#### **PROPERTY DESCRIPTION:**

Discover this exceptional property just over an hour from Kansas City. This 45± acre parcel of land, just east of Melvern, Kansas offering a great investment opportunity. With approximately 40 acres of tillable ground and proximity to I-35 this versatile property is ready for your ideas. It would be perfect for building your dream home or creating a relaxing getaway. There is an abundant amount of wildlife in the area that would be in your backyard daily. Schedule a visit today and experience the enchanting beauty of this unique property.